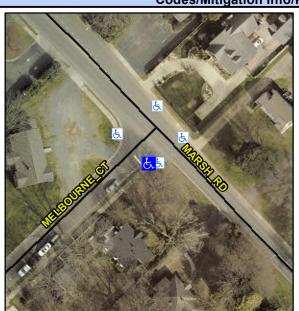

N/A

Intersection ID: 15512 Main Street: MARSH RD **Cross Street: MELBOURNE CT** Location: Initial Pass/Fail: Fail **Overall Compliance: No** ADA ID: 62D11FF7E3EE Ramp Type: Combination2 Severity Score: 18.75

Flare Type LT

Ramp XSlope LT (%)

Street 1 Name StopSign **MELBOURNE CT** Stop Condition-Street 1 Street 2 Name N/A Stop Condition-Street 2 N/A Possible Solutions: Compliance Description N/A Remove & Replace Entire Ramp. No Yes No N/A Yes Surveyor Notes: N/A N/A N/A N/A N/A N/A PROW/ADA: N/A Not Found, R304.5.1, R304.5.3 N/A N/A N/A N/A N/A