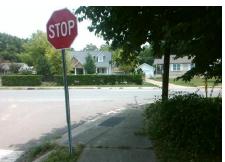

Flare Type LT

Ramp XSlope LT (%)

Street 1 Name StopSign **MELBOURNE CT** Stop Condition-Street 1 Street 2 Name N/A Stop Condition-Street 2 N/A Possible Solutions: Compliance Description N/A Remove & Replace Entire Ramp. No Yes No N/A Yes Surveyor Notes: N/A N/A N/A N/A N/A N/A PROW/ADA: N/A Not Found, R304.5.1, R304.5.3 N/A N/A N/A N/A N/A