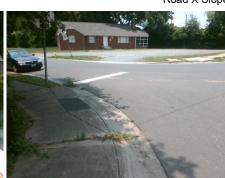

Total Cost:

1600.00

|   | N/A      | Painted X Walk1?     | No    | N/A | Painted X Walk2?            | N/A  |
|---|----------|----------------------|-------|-----|-----------------------------|------|
|   |          | X Walk 1 Direction   | To NW |     | X Walk 2 Direction          | N/A  |
|   |          | X Walk 1 Width (in)  | N/A   |     | X Walk 2 Width (in)         | N/A  |
|   |          | X Walk 1 Slope (%)   | 2.4   |     | X Walk 2 Slope (%)          | N/A  |
|   |          | X Walk 1 X Slope (%) | 4.4   |     | X Walk 2 X Slope (%)        | N/A  |
| ) | N/A      | Ramp inside XWalk1?  | N/A   | N/A | Ramp inside XWalk2?         | N/A  |
|   |          | Road Slope (%)       | N/A   |     | Clear Space?                | N/A  |
|   |          | Road X Slope (%)     | N/A   | N/A | Clear Space to XWalk (in)   | N/A  |
|   | West and |                      |       | N/A | Any Obstruction?            | N/A  |
|   |          |                      |       |     | Obstruction Type            |      |
|   |          |                      |       |     |                             | N/A  |
|   |          |                      |       | N/A | Storm Grate/Utility Hazard? | N/A  |
| - |          |                      |       |     | Storm Grate/Utility Type    |      |
|   |          | 3                    |       |     |                             | N/A  |
|   | The same |                      |       | Yes | Surface Condition? (G/P)    | Good |
|   | 1        | 3                    |       |     | Curb Slope (%)              | 18.9 |