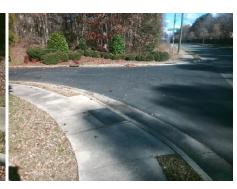

## Access Compliance Report Public Rights-of-Way (Curb Ramps)

N/A

Good

Surface Condition? (G/P)

Intersection ID: 17549 Main Street: E\_W\_T\_HARRIS\_BV Cross Street: WATERFORD\_RIDGE\_DR Location: SW

ADA ID: 62D26A44F2B3 Ramp Type: PerpDiag Initial Pass/Fail: Fail Overall Compliance: No Severity Score: 8.75

## Field Measurements/Component Compliance

Street 1 Name
Stop Condition-Street 2
Street 2 Name
Stop Condition-Street 1

E W T HARRIS BV None WATERFORD RIDGE DR None Possible Solutions:

Remove & Replace Curb Ramp With Two New Directional Ramps or Equivalent.

Surveyor Notes:

N/A

PROW/ADA:

Not Found, R304.5.1

Total Cost: \$ 3200.00

| Field Measurements/Component Comphance |                       |       |                        |                             |       |
|----------------------------------------|-----------------------|-------|------------------------|-----------------------------|-------|
| Compliance Description                 |                       | Data  | Compliance Description |                             | Data  |
| N/A                                    | Ramp Length (in)      | 27.0  | Yes                    | Ramp Slope (%)              | 7.7   |
| No                                     | Ramp Width (in)       | 47.0  | Yes                    | Ramp XSlope (%)             | 1.8   |
| N/A                                    | Flare Type LT         | N/A   | N/A                    | Flare Type RT               | N/A   |
| N/A                                    | Flare Slope LT (%)    | N/A   | N/A                    | Flare Slope RT (%)          | N/A   |
| N/A                                    | Flare Traversable LT? | N/A   | N/A                    | Flare Traversable RT?       | N/A   |
| N/A                                    | Landing Length (in)   | N/A   | N/A                    | DWS Provided?               | N/A   |
| N/A                                    | Landing Width (in)    | N/A   | N/A                    | DWS Contrast?               | N/A   |
| N/A                                    | Landing Slope (%)     | N/A   | N/A                    | DWS Length (in)             | N/A   |
| N/A                                    | Landing X Slope (%)   | N/A   | N/A                    | DWS Full Width?             | N/A   |
| N/A                                    | Landing Curb? (Y/N)   | N/A   | N/A                    | DWS Offset (in)             | N/A   |
| N/A                                    | Shared Landing?       | N/A   |                        |                             |       |
| N/A                                    | Gutter Ponding?       | N/A   | N/A                    | Gutter Slope (%)            | N/A   |
| N/A                                    | Gutter Lip Ht (in)    | N/A   | N/A                    | Gutter X Slope (%)          | N/A   |
| N/A                                    | Painted X Walk1?      | No    | N/A                    | Painted X Walk2?            | No    |
|                                        | X Walk 1 Direction    | To SE |                        | X Walk 2 Direction          | To NE |
| N/A                                    | X Walk 1 Width (in)   | N/A   | N/A                    | X Walk 2 Width (in)         | N/A   |
|                                        | X Walk 1 Slope (%)    | 2.0   |                        | X Walk 2 Slope (%)          | 5.2   |
|                                        | X Walk 1 X Slope (%)  | 3.9   |                        | X Walk 2 X Slope (%)        | 2.4   |
| N/A                                    | Ramp inside XWalk1?   | N/A   | N/A                    | Ramp inside XWalk2?         | N/A   |
|                                        | Road Slope (%)        | 2.0   | N/A                    | Clear Space?                | N/A   |
|                                        | Road X Slope (%)      | 2.9   | N/A                    | Clear Space to XWalk (in)   | N/A   |
| N/A                                    | Any Obstructions?     | N/A   | N/A                    | Storm Grate/Utility Hazard? | N/A   |
|                                        | Obstruction Type      |       |                        | Storm Grate/Utility Type    |       |