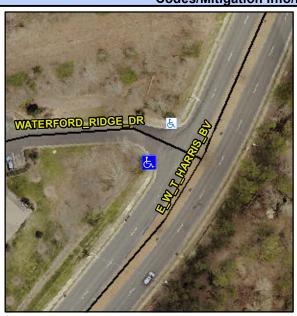

## Access Compliance Report Public Rights-of-Way (Curb Ramps)

N/A

Good

Surface Condition? (G/P)

Intersection ID: 17549 Main Street: E\_W\_T\_HARRIS\_BV Cross Street: WATERFORD\_RIDGE\_DR Location: SW

ADA ID: 62D26A44F2B3 Ramp Type: PerpDiag Initial Pass/Fail: Fail Overall Compliance: No Severity Score: 8.75