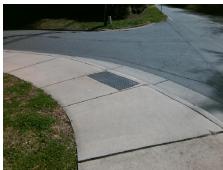

## Field Measurements/Component Compliance

Street 1 Name
Stop Condition-Street 1
StopSign
Street 2 Name
N/A
Stop Condition-Street 2
N/A

Possible Solutions:

Remove & Replace Entire Ramp.

Surveyor Notes:

RT RP < 5%

PROW/ADA:

R304.3.2, R304.5.3

N/A N/A N/A N/A N/A N/A

Compliance Description Data Compliance Description Data N/A N/A Ramp Length LT (in) 61.0 Ramp Length RT (in) 51.0 72.0 Yes Ramp Width LT (in) Yes Ramp Width RT (in) 72.0 No Ramp Slope LT (%) 9.3 Yes Ramp Slope RT (%) 2.9 Ramp XSlope LT (%) No Ramp XSlope RT (%) No 3.1 2.4 N/A Landing Length (in) N/A N/A DWS Provided? N/A N/A Landing Width (in) N/A N/A **DWS Contrast?** N/A N/A Landing Slope (%) N/A N/A DWS Length (in) N/A N/A DWS Full Width? N/A Landing X Slope (%) N/A N/A N/A Landing Curb? (Y/N) N/A N/A DWS Offset (in) N/A N/A Shared Landing? N/A N/A N/A Gutter Ponding? Gutter Slope (%) N/A Gutter Lip Ht (in) N/A N/A Gutter X Slope (%) N/A Painted X Walk1? No N/A Painted X Walk2? N/A X Walk 1 Direction To S X Walk 2 Direction N/A X Walk 1 Width (in) N/A N/A X Walk 2 Width (in) N/A X Walk 1 Slope (%) 3.2 X Walk 2 Slope (%) N/A X Walk 1 X Slope (%) 2.3 X Walk 2 X Slope (%) N/A Ramp inside XWalk2? Ramp inside XWalk1? N/A N/A N/A N/A N/A N/A Road Slope (%) Clear Space? Road X Slope (%) N/A N/A Clear Space to XWalk (in) N/A N/A Any Obstructions? N/A Storm Grate/Utility Hazard? N/A **Obstruction Type** Storm Grate/Utility Type N/A N/A Surface Condition? (G/P) Yes Good N/A Curb Slope (%) 31.2