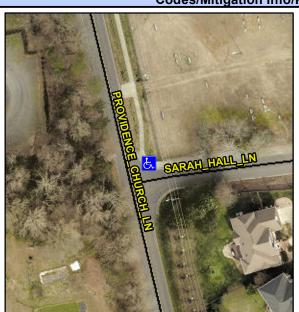

## Access Compliance Report Public Rights-of-Way (Curb Ramps)

Intersection ID: 26952 Main Street: PROVIDENCE\_CHURCH\_LN Cross Street: SARAH\_HALL\_LN Location: NE

ADA ID: 62D4F8392CF7 Ramp Type: Para Initial Pass/Fail: Fail Overall Compliance: No Severity Score: 13.75