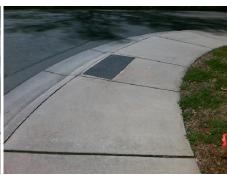

## Field Measurements/Component Compliance

Street 1 Name
Stop Condition-Street 1
StopSign
Street 2 Name
N/A
Stop Condition-Street 2
N/A

Possible Solutions:

Remove & Replace Entire Ramp.

Surveyor Notes:

RT RP < 5%

PROW/ADA:

R304.3.2, R304.5.3

N/A N/A N/A N/A N/A N/A

Compliance Description Data Compliance Description Data N/A N/A Ramp Length LT (in) 61.0 Ramp Length RT (in) 51.0 72.0 Yes Ramp Width LT (in) Yes Ramp Width RT (in) 72.0 No Ramp Slope LT (%) 9.3 Yes Ramp Slope RT (%) 2.9 Ramp XSlope LT (%) No Ramp XSlope RT (%) No 3.1 2.4 N/A Landing Length (in) N/A N/A DWS Provided? N/A N/A Landing Width (in) N/A N/A **DWS Contrast?** N/A N/A Landing Slope (%) N/A N/A DWS Length (in) N/A N/A DWS Full Width? N/A Landing X Slope (%) N/A N/A N/A Landing Curb? (Y/N) N/A N/A DWS Offset (in) N/A N/A Shared Landing? N/A N/A N/A Gutter Ponding? Gutter Slope (%) N/A Gutter Lip Ht (in) N/A N/A Gutter X Slope (%) N/A Painted X Walk1? No N/A Painted X Walk2? N/A X Walk 1 Direction To S X Walk 2 Direction N/A X Walk 1 Width (in) N/A N/A X Walk 2 Width (in) N/A X Walk 1 Slope (%) 3.2 X Walk 2 Slope (%) N/A X Walk 1 X Slope (%) 2.3 X Walk 2 X Slope (%) N/A Ramp inside XWalk2? Ramp inside XWalk1? N/A N/A N/A N/A N/A N/A Road Slope (%) Clear Space? Road X Slope (%) N/A N/A Clear Space to XWalk (in) N/A N/A Any Obstructions? N/A Storm Grate/Utility Hazard? N/A **Obstruction Type** Storm Grate/Utility Type N/A N/A Surface Condition? (G/P) Yes Good N/A Curb Slope (%) 31.2