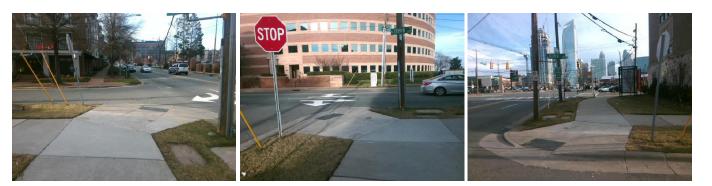

## Access Compliance Report Public Rights-of-Way (Curb Ramps)

|                                         |                                                                                                  |                                                |        | _                                       |                       |                             |                  |                             |       |  |
|-----------------------------------------|--------------------------------------------------------------------------------------------------|------------------------------------------------|--------|-----------------------------------------|-----------------------|-----------------------------|------------------|-----------------------------|-------|--|
| Intersection ID: 13187                  | Main Str                                                                                         | Cross Street: E_PALMER_ST                      |        |                                         |                       |                             | Location:        | E                           |       |  |
| ADA ID: 62D64242620D                    | Ramp Ty                                                                                          | Initial Pass/Fail: Fail Overall Compliance: No |        |                                         | o Severity Score:     | 10                          |                  |                             |       |  |
| Codes/Mitigation Info/Possible Solution |                                                                                                  |                                                |        | Field Measurements/Component Compliance |                       |                             |                  |                             |       |  |
|                                         | LY SELECT                                                                                        | Possible Solutions:                            | C      | Compliance Description                  |                       | Data Compliance Description |                  | Data                        |       |  |
| 6                                       | E<br>E<br>R<br>C<br>R<br>C<br>R<br>C<br>R<br>C<br>R<br>C<br>R<br>C<br>R<br>C<br>R<br>C<br>R<br>C | Remove & Replace Curb Ramp W                   | /ith N | I/A                                     | Ramp Length (in)      | 122.0                       | Yes              | Ramp Slope (%)              | 7.9   |  |
|                                         |                                                                                                  | Two New Directional Ramps or                   |        | lo                                      | Ramp Width (in)       | 46.5                        | No               | Ramp XSlope (%)             | 2.1   |  |
|                                         |                                                                                                  | Equivalent.                                    | Ν      | I/A                                     | Flare Type LT         | N/A                         | N/A              | Flare Type RT               | N/A   |  |
| the second                              |                                                                                                  |                                                | Ν      | I/A                                     | Flare Slope LT (%)    | N/A                         | N/A              | Flare Slope RT (%)          | N/A   |  |
| 11/2                                    |                                                                                                  |                                                | Ν      | I/A                                     | Flare Traversable LT? | N/A                         | N/A              | Flare Traversable RT?       | N/A   |  |
|                                         |                                                                                                  |                                                | Ν      | I/A                                     | Landing Length (in)   | N/A                         | N/A              | DWS Provided?               | N/A   |  |
|                                         |                                                                                                  | Surveyor Notes:                                | Ν      | I/A                                     | Landing Width (in)    | N/A                         | N/A              | DWS Contrast?               | N/A   |  |
|                                         |                                                                                                  | N/A                                            | Ν      | I/A                                     | Landing Slope (%)     | N/A                         | N/A              | DWS Length (in)             | N/A   |  |
|                                         |                                                                                                  |                                                | Ν      | I/A                                     | Landing X Slope (%)   | N/A                         | N/A              | DWS Full Width?             | N/A   |  |
| de la                                   |                                                                                                  | Ν                                              | I/A    | Landing Curb? (Y/N)                     | N/A                   | N/A                         | DWS Offset (in)  | N/A                         |       |  |
|                                         |                                                                                                  |                                                |        | I/A                                     | Shared Landing?       | N/A                         |                  |                             |       |  |
|                                         | PROW/ADA:                                                                                        |                                                | I/A    | Gutter Ponding?                         | N/A                   | N/A                         | Gutter Slope (%) | N/A                         |       |  |
| Not Found, R304.5.1, R304.5.3           |                                                                                                  |                                                |        | I/A                                     | Gutter Lip Ht (in)    | N/A                         | N/A              | Gutter X Slope (%)          | N/A   |  |
|                                         |                                                                                                  |                                                |        | I/A                                     | Painted X Walk1?      | No                          | N/A              | Painted X Walk2?            | No    |  |
|                                         |                                                                                                  |                                                |        |                                         | X Walk 1 Direction    | To NW                       |                  | X Walk 2 Direction          | To SW |  |
|                                         |                                                                                                  |                                                | Ν      | I/A                                     | X Walk 1 Width (in)   | N/A                         | N/A              | X Walk 2 Width (in)         | N/A   |  |
| Street 1 Name                           | S TRYON ST                                                                                       |                                                |        |                                         | X Walk 1 Slope (%)    | 5.7                         |                  | X Walk 2 Slope (%)          | 2.1   |  |
| Stop Condition-Street 2                 | None                                                                                             |                                                |        |                                         | X Walk 1 X Slope (%)  | 0.3                         |                  | X Walk 2 X Slope (%)        | 3.3   |  |
| Street 2 Name                           | E PALMER ST                                                                                      |                                                | Ν      | I/A                                     | Ramp inside XWalk1?   | N/A                         | N/A              | Ramp inside XWalk2?         | N/A   |  |
| Stop Condition-Street 1                 | StopSign                                                                                         |                                                |        |                                         | Road Slope (%)        | 2.2                         | N/A              | Clear Space?                | N/A   |  |
|                                         |                                                                                                  |                                                |        |                                         | Road X Slope (%)      | 1.7                         | N/A              | Clear Space to XWalk (in)   | N/A   |  |
|                                         |                                                                                                  |                                                | N      | N/A                                     | Any Obstructions?     | N/A                         | N/A              | Storm Grate/Utility Hazard? | N/A   |  |
|                                         |                                                                                                  | Total Cost: \$ 32                              |        |                                         | Obstruction Type      |                             |                  | Storm Grate/Utility Type    |       |  |
|                                         |                                                                                                  |                                                |        |                                         | ,,                    | N/A                         |                  |                             | N/A   |  |
|                                         |                                                                                                  |                                                |        |                                         |                       |                             |                  |                             |       |  |