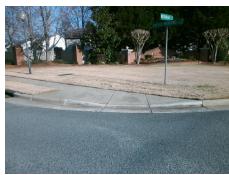

## **Access Compliance Report Public Rights-of-Way** (Curb Ramps)

Main Street: WEDDINGTON\_RD Intersection ID: 26633 Cross Street: FINCHER\_MEADOWS\_LN Location: NW ADA ID: 62DBB2816062 Ramp Type: Perp Initial Pass/Fail: Fail **Overall Compliance: No Severity Score:** 12.5

| Field Measurements/Component Compliance |                       |      |      |        |                         |      |  |  |
|-----------------------------------------|-----------------------|------|------|--------|-------------------------|------|--|--|
| Comp                                    | liance Description    | Data | Comp | liance | Description             | Data |  |  |
| N/A                                     | Ramp Length (in)      | 44.5 | No   | Ramp   | Slope (%)               | 10.3 |  |  |
| Yes                                     | Ramp Width (in)       | 53.0 | Yes  | Ramp   | XSlope (%)              | 0.2  |  |  |
| N/A                                     | Flare Type LT         | N/A  | N/A  | Flare  | Type RT                 | N/A  |  |  |
| N/A                                     | Flare Slope LT (%)    | N/A  | N/A  | Flare  | Slope RT (%)            | N/A  |  |  |
| N/A                                     | Flare Traversable LT? | N/A  | N/A  | Flare  | Traversable RT?         | N/A  |  |  |
| N/A                                     | Landing Length (in)   | N/A  | N/A  | DWS    | Provided?               | N/A  |  |  |
| N/A                                     | Landing Width (in)    | N/A  | N/A  | DWS    | Contrast?               | N/A  |  |  |
| N/A                                     | Landing Slope (%)     | N/A  | N/A  | DWS    | Length (in)             | N/A  |  |  |
| N/A                                     | Landing X Slope (%)   | N/A  | N/A  | DWS    | Full Width?             | N/A  |  |  |
| N/A                                     | Landing Curb? (Y/N)   | N/A  | N/A  | DWS    | Offset (in)             | N/A  |  |  |
| N/A                                     | Shared Landing?       | N/A  |      |        |                         |      |  |  |
| N/A                                     | Gutter Ponding?       | N/A  | N/A  | Gutte  | er Slope (%)            | N/A  |  |  |
| N/A                                     | Gutter Lip Ht (in)    | N/A  | N/A  | Gutte  | er X Slope (%)          | N/A  |  |  |
| N/A                                     | Painted X Walk1?      | No   | N/A  | Paint  | ed X Walk2?             | N/A  |  |  |
|                                         | X Walk 1 Direction    | To S |      | X Wa   | lk 2 Direction          | N/A  |  |  |
| N/A                                     | X Walk 1 Width (in)   | N/A  | N/A  | X Wa   | lk 2 Width (in)         | N/A  |  |  |
|                                         | X Walk 1 Slope (%)    | 0.9  |      | X Wa   | lk 2 Slope (%)          | N/A  |  |  |
|                                         | X Walk 1 X Slope (%)  | 0.2  |      | X Wa   | lk 2 X Slope (%)        | N/A  |  |  |
| N/A                                     | Ramp inside XWalk1?   | N/A  | N/A  | Ramp   | inside XWalk2?          | N/A  |  |  |
|                                         | Road Slope (%)        | 0.2  | N/A  | Clear  | Space?                  | N/A  |  |  |
|                                         | Road X Slope (%)      | 0.9  | N/A  | Clear  | Space to XWalk (in)     | N/A  |  |  |
| N/A                                     | Any Obstructions?     | N/A  | N/A  | Storm  | n Grate/Utility Hazard? | N/A  |  |  |
|                                         | Obstruction Type      |      |      | Storm  | n Grate/Utility Type    |      |  |  |
|                                         |                       | N/A  |      |        |                         | N/A  |  |  |
|                                         |                       |      | Yes  | Surfa  | ce Condition? (G/P)     | Good |  |  |
|                                         |                       |      |      |        |                         |      |  |  |