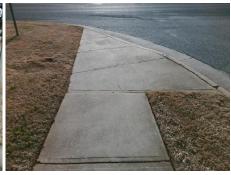

## **Access Compliance Report Public Rights-of-Way** (Curb Ramps)

Main Street: WEDDINGTON\_RD Intersection ID: 26633 Cross Street: FINCHER\_MEADOWS\_LN Location: NW ADA ID: 62DBB2816062 Ramp Type: Perp Initial Pass/Fail: Fail **Overall Compliance: No Severity Score:** 12.5

| Field Measurements/Component Compliance |                       |      |      |        |                         |      |  |  |
|-----------------------------------------|-----------------------|------|------|--------|-------------------------|------|--|--|
| Comp                                    | liance Description    | Data | Comp | liance | Description             | Data |  |  |
| N/A                                     | Ramp Length (in)      | 44.5 | No   | Ramp   | Slope (%)               | 10.3 |  |  |
| Yes                                     | Ramp Width (in)       | 53.0 | Yes  | Ramp   | XSlope (%)              | 0.2  |  |  |
| N/A                                     | Flare Type LT         | N/A  | N/A  | Flare  | Type RT                 | N/A  |  |  |
| N/A                                     | Flare Slope LT (%)    | N/A  | N/A  | Flare  | Slope RT (%)            | N/A  |  |  |
| N/A                                     | Flare Traversable LT? | N/A  | N/A  | Flare  | Traversable RT?         | N/A  |  |  |
| N/A                                     | Landing Length (in)   | N/A  | N/A  | DWS    | Provided?               | N/A  |  |  |
| N/A                                     | Landing Width (in)    | N/A  | N/A  | DWS    | Contrast?               | N/A  |  |  |
| N/A                                     | Landing Slope (%)     | N/A  | N/A  | DWS    | Length (in)             | N/A  |  |  |
| N/A                                     | Landing X Slope (%)   | N/A  | N/A  | DWS    | Full Width?             | N/A  |  |  |
| N/A                                     | Landing Curb? (Y/N)   | N/A  | N/A  | DWS    | Offset (in)             | N/A  |  |  |
| N/A                                     | Shared Landing?       | N/A  |      |        |                         |      |  |  |
| N/A                                     | Gutter Ponding?       | N/A  | N/A  | Gutte  | er Slope (%)            | N/A  |  |  |
| N/A                                     | Gutter Lip Ht (in)    | N/A  | N/A  | Gutte  | er X Slope (%)          | N/A  |  |  |
| N/A                                     | Painted X Walk1?      | No   | N/A  | Paint  | ed X Walk2?             | N/A  |  |  |
|                                         | X Walk 1 Direction    | To S |      | X Wa   | lk 2 Direction          | N/A  |  |  |
| N/A                                     | X Walk 1 Width (in)   | N/A  | N/A  | X Wa   | lk 2 Width (in)         | N/A  |  |  |
|                                         | X Walk 1 Slope (%)    | 0.9  |      | X Wa   | lk 2 Slope (%)          | N/A  |  |  |
|                                         | X Walk 1 X Slope (%)  | 0.2  |      | X Wa   | lk 2 X Slope (%)        | N/A  |  |  |
| N/A                                     | Ramp inside XWalk1?   | N/A  | N/A  | Ramp   | inside XWalk2?          | N/A  |  |  |
|                                         | Road Slope (%)        | 0.2  | N/A  | Clear  | Space?                  | N/A  |  |  |
|                                         | Road X Slope (%)      | 0.9  | N/A  | Clear  | Space to XWalk (in)     | N/A  |  |  |
| N/A                                     | Any Obstructions?     | N/A  | N/A  | Storm  | n Grate/Utility Hazard? | N/A  |  |  |
|                                         | Obstruction Type      |      |      | Storm  | n Grate/Utility Type    |      |  |  |
|                                         |                       | N/A  |      |        |                         | N/A  |  |  |
|                                         |                       |      | Yes  | Surfa  | ce Condition? (G/P)     | Good |  |  |
|                                         |                       |      |      |        |                         |      |  |  |