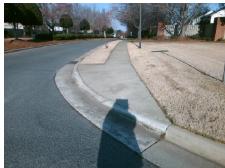

## **Access Compliance Report Public Rights-of-Way** (Curb Ramps)

Main Street: WEDDINGTON\_RD Intersection ID: 26633 Cross Street: FINCHER\_MEADOWS\_LN Location: NW ADA ID: 62DBB2816062 Ramp Type: Perp Initial Pass/Fail: Fail **Overall Compliance: No Severity Score:** 12.5

| Field Measurements/Component Compliance |                       |      |      |        |                         |      |  |  |
|-----------------------------------------|-----------------------|------|------|--------|-------------------------|------|--|--|
| Comp                                    | liance Description    | Data | Comp | liance | Description             | Data |  |  |
| N/A                                     | Ramp Length (in)      | 44.5 | No   | Ramp   | Slope (%)               | 10.3 |  |  |
| Yes                                     | Ramp Width (in)       | 53.0 | Yes  | Ramp   | XSlope (%)              | 0.2  |  |  |
| N/A                                     | Flare Type LT         | N/A  | N/A  | Flare  | Type RT                 | N/A  |  |  |
| N/A                                     | Flare Slope LT (%)    | N/A  | N/A  | Flare  | Slope RT (%)            | N/A  |  |  |
| N/A                                     | Flare Traversable LT? | N/A  | N/A  | Flare  | Traversable RT?         | N/A  |  |  |
| N/A                                     | Landing Length (in)   | N/A  | N/A  | DWS    | Provided?               | N/A  |  |  |
| N/A                                     | Landing Width (in)    | N/A  | N/A  | DWS    | Contrast?               | N/A  |  |  |
| N/A                                     | Landing Slope (%)     | N/A  | N/A  | DWS    | Length (in)             | N/A  |  |  |
| N/A                                     | Landing X Slope (%)   | N/A  | N/A  | DWS    | Full Width?             | N/A  |  |  |
| N/A                                     | Landing Curb? (Y/N)   | N/A  | N/A  | DWS    | Offset (in)             | N/A  |  |  |
| N/A                                     | Shared Landing?       | N/A  |      |        |                         |      |  |  |
| N/A                                     | Gutter Ponding?       | N/A  | N/A  | Gutte  | er Slope (%)            | N/A  |  |  |
| N/A                                     | Gutter Lip Ht (in)    | N/A  | N/A  | Gutte  | er X Slope (%)          | N/A  |  |  |
| N/A                                     | Painted X Walk1?      | No   | N/A  | Paint  | ed X Walk2?             | N/A  |  |  |
|                                         | X Walk 1 Direction    | To S |      | X Wa   | lk 2 Direction          | N/A  |  |  |
| N/A                                     | X Walk 1 Width (in)   | N/A  | N/A  | X Wa   | lk 2 Width (in)         | N/A  |  |  |
|                                         | X Walk 1 Slope (%)    | 0.9  |      | X Wa   | lk 2 Slope (%)          | N/A  |  |  |
|                                         | X Walk 1 X Slope (%)  | 0.2  |      | X Wa   | lk 2 X Slope (%)        | N/A  |  |  |
| N/A                                     | Ramp inside XWalk1?   | N/A  | N/A  | Ramp   | inside XWalk2?          | N/A  |  |  |
|                                         | Road Slope (%)        | 0.2  | N/A  | Clear  | Space?                  | N/A  |  |  |
|                                         | Road X Slope (%)      | 0.9  | N/A  | Clear  | Space to XWalk (in)     | N/A  |  |  |
| N/A                                     | Any Obstructions?     | N/A  | N/A  | Storm  | n Grate/Utility Hazard? | N/A  |  |  |
|                                         | Obstruction Type      |      |      | Storm  | n Grate/Utility Type    |      |  |  |
|                                         |                       | N/A  |      |        |                         | N/A  |  |  |
|                                         |                       |      | Yes  | Surfa  | ce Condition? (G/P)     | Good |  |  |
|                                         |                       |      |      |        |                         |      |  |  |