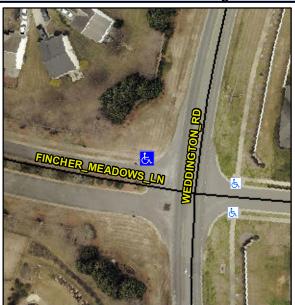

## **Access Compliance Report Public Rights-of-Way** (Curb Ramps)

Main Street: WEDDINGTON\_RD Intersection ID: 26633 Cross Street: FINCHER\_MEADOWS\_LN Location: NW ADA ID: 62DBB2816062 Ramp Type: Perp Initial Pass/Fail: Fail **Overall Compliance: No Severity Score:** 12.5

## Field Measurements/Component Compliance

**FINCHER MEADOWS LN** Street 1 Name Stop Condition-Street 2 StopSign Street 2 Name N/A Stop Condition-Street 1 N/A

| ossible Solutions:            | <u>c</u> |
|-------------------------------|----------|
| Remove & Replace Entire Ramp. | N/       |
|                               | Ye       |
|                               | N/       |
|                               | N        |
|                               | N        |
|                               | N        |
| urveyor Notes:                | N        |
| N/A                           | N        |
|                               | N        |
|                               | N        |
|                               | N        |
| ROW/ADA:                      | N        |
| Not Found, R304.2.2           | N/       |
| ,                             | N        |
|                               | N        |
|                               | N        |