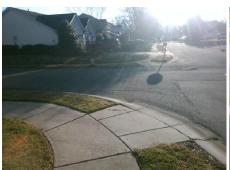

## Field Measurements/Component Compliance

Street 1 Name
Stop Condition-Street 2
Street 2 Name
Stop Condition-Street 1

BALLYSHANNON LN StopSign SOUTHERN GARDEN LN None Possible Solutions:

Remove & Replace Curb Ramp With Two New Directional Ramps or Equivalent.

Surveyor Notes:

N/A

PROW/ADA:

Not Found, R304.5.1

Total Cost: \$ 3200.00

| Field Measurements/Component Compilance |                        |                       |      |                        |                             |      |
|-----------------------------------------|------------------------|-----------------------|------|------------------------|-----------------------------|------|
|                                         | Compliance Description |                       | Data | Compliance Description |                             | Data |
|                                         | N/A                    | Ramp Length (in)      | 51.5 | Yes                    | Ramp Slope (%)              | 6.3  |
|                                         | No                     | Ramp Width (in)       | 36.3 | Yes                    | Ramp XSlope (%)             | 2.0  |
|                                         | N/A                    | Flare Type LT         | N/A  | N/A                    | Flare Type RT               | N/A  |
|                                         | N/A                    | Flare Slope LT (%)    | N/A  | N/A                    | Flare Slope RT (%)          | N/A  |
|                                         | N/A                    | Flare Traversable LT? | N/A  | N/A                    | Flare Traversable RT?       | N/A  |
|                                         | N/A                    | Landing Length (in)   | N/A  | N/A                    | DWS Provided?               | N/A  |
|                                         | N/A                    | Landing Width (in)    | N/A  | N/A                    | DWS Contrast?               | N/A  |
|                                         | N/A                    | Landing Slope (%)     | N/A  | N/A                    | DWS Length (in)             | N/A  |
|                                         | N/A                    | Landing X Slope (%)   | N/A  | N/A                    | DWS Full Width?             | N/A  |
|                                         | N/A                    | Landing Curb? (Y/N)   | N/A  | N/A                    | DWS Offset (in)             | N/A  |
|                                         | N/A                    | Shared Landing?       | N/A  |                        |                             |      |
|                                         | N/A                    | Gutter Ponding?       | N/A  | N/A                    | Gutter Slope (%)            | N/A  |
|                                         | N/A                    | Gutter Lip Ht (in)    | N/A  | N/A                    | Gutter X Slope (%)          | N/A  |
|                                         | N/A                    | Painted X Walk1?      | No   | N/A                    | Painted X Walk2?            | No   |
|                                         |                        | X Walk 1 Direction    | To S |                        | X Walk 2 Direction          | ТоЕ  |
|                                         | N/A                    | X Walk 1 Width (in)   | N/A  | N/A                    | X Walk 2 Width (in)         | N/A  |
|                                         |                        | X Walk 1 Slope (%)    | 1.4  |                        | X Walk 2 Slope (%)          | 0.6  |
|                                         |                        | X Walk 1 X Slope (%)  | 0.5  |                        | X Walk 2 X Slope (%)        | 1.3  |
|                                         | N/A                    | Ramp inside XWalk1?   | N/A  | N/A                    | Ramp inside XWalk2?         | N/A  |
|                                         |                        | Road Slope (%)        | 1.4  | N/A                    | Clear Space?                | N/A  |
|                                         |                        | Road X Slope (%)      | 3.4  | N/A                    | Clear Space to XWalk (in)   | N/A  |
|                                         | N/A                    | Any Obstructions?     | N/A  | N/A                    | Storm Grate/Utility Hazard? | N/A  |
|                                         |                        | Obstruction Type      |      |                        | Storm Grate/Utility Type    |      |
|                                         |                        |                       | N/A  |                        |                             | N/A  |
|                                         |                        |                       |      | Yes                    | Surface Condition? (G/P)    | Good |
| Jan III                                 |                        |                       |      |                        |                             |      |