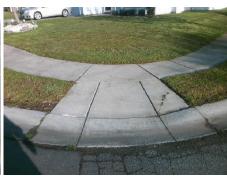

## Field Measurements/Component Compliance

Street 1 Name
Stop Condition-Street 2
Street 2 Name
Stop Condition-Street 1

BALLYSHANNON LN StopSign SOUTHERN GARDEN LN None Possible Solutions:

Remove & Replace Curb Ramp With Two New Directional Ramps or Equivalent.

Surveyor Notes:

N/A

PROW/ADA:

Not Found, R304.5.1

Total Cost: \$ 3200.00

| Field Measurements/Component Compilance |                        |                       |      |                        |                             |      |
|-----------------------------------------|------------------------|-----------------------|------|------------------------|-----------------------------|------|
|                                         | Compliance Description |                       | Data | Compliance Description |                             | Data |
|                                         | N/A                    | Ramp Length (in)      | 51.5 | Yes                    | Ramp Slope (%)              | 6.3  |
|                                         | No                     | Ramp Width (in)       | 36.3 | Yes                    | Ramp XSlope (%)             | 2.0  |
|                                         | N/A                    | Flare Type LT         | N/A  | N/A                    | Flare Type RT               | N/A  |
|                                         | N/A                    | Flare Slope LT (%)    | N/A  | N/A                    | Flare Slope RT (%)          | N/A  |
|                                         | N/A                    | Flare Traversable LT? | N/A  | N/A                    | Flare Traversable RT?       | N/A  |
|                                         | N/A                    | Landing Length (in)   | N/A  | N/A                    | DWS Provided?               | N/A  |
|                                         | N/A                    | Landing Width (in)    | N/A  | N/A                    | DWS Contrast?               | N/A  |
|                                         | N/A                    | Landing Slope (%)     | N/A  | N/A                    | DWS Length (in)             | N/A  |
|                                         | N/A                    | Landing X Slope (%)   | N/A  | N/A                    | DWS Full Width?             | N/A  |
|                                         | N/A                    | Landing Curb? (Y/N)   | N/A  | N/A                    | DWS Offset (in)             | N/A  |
|                                         | N/A                    | Shared Landing?       | N/A  |                        |                             |      |
|                                         | N/A                    | Gutter Ponding?       | N/A  | N/A                    | Gutter Slope (%)            | N/A  |
|                                         | N/A                    | Gutter Lip Ht (in)    | N/A  | N/A                    | Gutter X Slope (%)          | N/A  |
|                                         | N/A                    | Painted X Walk1?      | No   | N/A                    | Painted X Walk2?            | No   |
|                                         |                        | X Walk 1 Direction    | To S |                        | X Walk 2 Direction          | ТоЕ  |
|                                         | N/A                    | X Walk 1 Width (in)   | N/A  | N/A                    | X Walk 2 Width (in)         | N/A  |
|                                         |                        | X Walk 1 Slope (%)    | 1.4  |                        | X Walk 2 Slope (%)          | 0.6  |
|                                         |                        | X Walk 1 X Slope (%)  | 0.5  |                        | X Walk 2 X Slope (%)        | 1.3  |
|                                         | N/A                    | Ramp inside XWalk1?   | N/A  | N/A                    | Ramp inside XWalk2?         | N/A  |
|                                         |                        | Road Slope (%)        | 1.4  | N/A                    | Clear Space?                | N/A  |
|                                         |                        | Road X Slope (%)      | 3.4  | N/A                    | Clear Space to XWalk (in)   | N/A  |
|                                         | N/A                    | Any Obstructions?     | N/A  | N/A                    | Storm Grate/Utility Hazard? | N/A  |
|                                         |                        | Obstruction Type      |      |                        | Storm Grate/Utility Type    |      |
|                                         |                        |                       | N/A  |                        |                             | N/A  |
|                                         |                        |                       |      | Yes                    | Surface Condition? (G/P)    | Good |
| Jan III                                 |                        |                       |      |                        |                             |      |