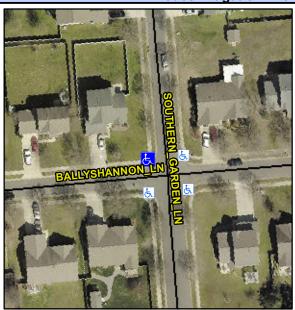

## Access Compliance Report Public Rights-of-Way (Curb Ramps)

Intersection ID: 29647Main Street:BALLYSHANNON\_LNCross Street:SOUTHERN\_GARDEN\_LNLocation:NWADA ID: 62DBE517F9DARamp Type:PerpDiagInitial Pass/Fail:FailOverall Compliance:NoSeverity Score:8.75