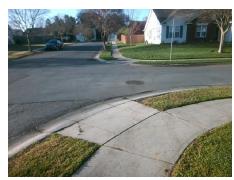

## Field Measurements/Component Compliance

Street 1 Name
Stop Condition-Street 2
Street 2 Name
Stop Condition-Street 1

BALLYSHANNON LN StopSign SOUTHERN GARDEN LN None Possible Solutions:

Remove & Replace Curb Ramp With Two New Directional Ramps or Equivalent.

Surveyor Notes:

N/A

PROW/ADA:

Not Found, R304.5.1

Total Cost: \$ 3200.00

| Field Measurements/Component Compilance |                        |                       |      |                        |                             |      |
|-----------------------------------------|------------------------|-----------------------|------|------------------------|-----------------------------|------|
|                                         | Compliance Description |                       | Data | Compliance Description |                             | Data |
|                                         | N/A                    | Ramp Length (in)      | 51.5 | Yes                    | Ramp Slope (%)              | 6.3  |
|                                         | No                     | Ramp Width (in)       | 36.3 | Yes                    | Ramp XSlope (%)             | 2.0  |
|                                         | N/A                    | Flare Type LT         | N/A  | N/A                    | Flare Type RT               | N/A  |
|                                         | N/A                    | Flare Slope LT (%)    | N/A  | N/A                    | Flare Slope RT (%)          | N/A  |
|                                         | N/A                    | Flare Traversable LT? | N/A  | N/A                    | Flare Traversable RT?       | N/A  |
|                                         | N/A                    | Landing Length (in)   | N/A  | N/A                    | DWS Provided?               | N/A  |
|                                         | N/A                    | Landing Width (in)    | N/A  | N/A                    | DWS Contrast?               | N/A  |
|                                         | N/A                    | Landing Slope (%)     | N/A  | N/A                    | DWS Length (in)             | N/A  |
|                                         | N/A                    | Landing X Slope (%)   | N/A  | N/A                    | DWS Full Width?             | N/A  |
|                                         | N/A                    | Landing Curb? (Y/N)   | N/A  | N/A                    | DWS Offset (in)             | N/A  |
|                                         | N/A                    | Shared Landing?       | N/A  |                        |                             |      |
|                                         | N/A                    | Gutter Ponding?       | N/A  | N/A                    | Gutter Slope (%)            | N/A  |
|                                         | N/A                    | Gutter Lip Ht (in)    | N/A  | N/A                    | Gutter X Slope (%)          | N/A  |
|                                         | N/A                    | Painted X Walk1?      | No   | N/A                    | Painted X Walk2?            | No   |
|                                         |                        | X Walk 1 Direction    | To S |                        | X Walk 2 Direction          | ТоЕ  |
|                                         | N/A                    | X Walk 1 Width (in)   | N/A  | N/A                    | X Walk 2 Width (in)         | N/A  |
|                                         |                        | X Walk 1 Slope (%)    | 1.4  |                        | X Walk 2 Slope (%)          | 0.6  |
|                                         |                        | X Walk 1 X Slope (%)  | 0.5  |                        | X Walk 2 X Slope (%)        | 1.3  |
|                                         | N/A                    | Ramp inside XWalk1?   | N/A  | N/A                    | Ramp inside XWalk2?         | N/A  |
|                                         |                        | Road Slope (%)        | 1.4  | N/A                    | Clear Space?                | N/A  |
|                                         |                        | Road X Slope (%)      | 3.4  | N/A                    | Clear Space to XWalk (in)   | N/A  |
|                                         | N/A                    | Any Obstructions?     | N/A  | N/A                    | Storm Grate/Utility Hazard? | N/A  |
|                                         |                        | Obstruction Type      |      |                        | Storm Grate/Utility Type    |      |
|                                         |                        |                       | N/A  |                        |                             | N/A  |
|                                         |                        |                       |      | Yes                    | Surface Condition? (G/P)    | Good |
| Jan III                                 |                        |                       |      |                        |                             |      |