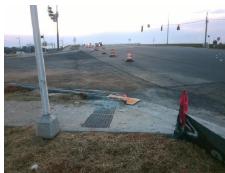

4.3

N/A

N/A

N/A

N/A

6.8

Good

Cross Street: N/A Intersection ID: N/A Main Street: IDLEWILD RD Location: NW Initial Pass/Fail: Fail **Overall Compliance: No** ADA ID: 62E4FEEE0AA3 Ramp Type: Directional1 Severity Score: 13.75

| Possible Solutions:           | Compl | iance D  | escription    |
|-------------------------------|-------|----------|---------------|
| Remove & Replace Entire Ramp. | N/A   | Ramp L   | ength (in)    |
| ·                             | Yes   | Ramp V   | Vidth (in)    |
|                               | No    | Ramp S   | lope (%)      |
|                               | Yes   | Ramp X   | Slope (%)     |
|                               | N/A   | Flare Ty | pe LT         |
|                               | N/A   | Flare SI | ope LT (%)    |
| Surveyor Notes:               | N/A   | Flare Tr | aversable LT? |
| N/A                           | N/A   | Landing  | Length (in)   |
|                               | N/A   | Landing  | Width (in)    |
|                               | N/A   | Landing  | Slope (%)     |
|                               | N/A   | Landing  | X Slope (%)   |
| PROW/ADA:                     | N/A   | Landing  | Curb? (Y/N)   |
| R304.2.2                      | N/A   | Shared   | Landing?      |
|                               | N/A   | Gutter F | Ponding?      |
|                               | N/A   | Gutter L | .ip Ht (in)   |
|                               | N/A   | Painted  | X Walk1?      |
|                               |       | X Walk   | 1 Direction   |
|                               |       | X Walk   | 1 Width (in)  |
|                               |       | X Walk   | 1 Slope (%)   |
|                               |       | X Walk   | 1 X Slope (%) |
|                               | N/A   | Ramp in  | side XWalk1?  |