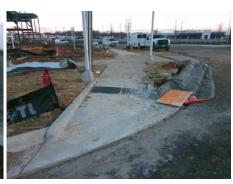

4.3

N/A

N/A

N/A

N/A

6.8

Good

Cross Street: N/A Intersection ID: N/A Main Street: IDLEWILD RD Location: NW Initial Pass/Fail: Fail **Overall Compliance: No** ADA ID: 62E4FEEE0AA3 Ramp Type: Directional1 Severity Score: 13.75

| Possible Solutions:           | Compl | iance D  | escription    |
|-------------------------------|-------|----------|---------------|
| Remove & Replace Entire Ramp. | N/A   | Ramp L   | ength (in)    |
| ·                             | Yes   | Ramp V   | Vidth (in)    |
|                               | No    | Ramp S   | lope (%)      |
|                               | Yes   | Ramp X   | Slope (%)     |
|                               | N/A   | Flare Ty | pe LT         |
|                               | N/A   | Flare SI | ope LT (%)    |
| Surveyor Notes:               | N/A   | Flare Tr | aversable LT? |
| N/A                           | N/A   | Landing  | Length (in)   |
|                               | N/A   | Landing  | Width (in)    |
|                               | N/A   | Landing  | Slope (%)     |
|                               | N/A   | Landing  | X Slope (%)   |
| PROW/ADA:                     | N/A   | Landing  | Curb? (Y/N)   |
| R304.2.2                      | N/A   | Shared   | Landing?      |
|                               | N/A   | Gutter F | Ponding?      |
|                               | N/A   | Gutter L | .ip Ht (in)   |
|                               | N/A   | Painted  | X Walk1?      |
|                               |       | X Walk   | 1 Direction   |
|                               |       | X Walk   | 1 Width (in)  |
|                               |       | X Walk   | 1 Slope (%)   |
|                               |       | X Walk   | 1 X Slope (%) |
|                               | N/A   | Ramp in  | side XWalk1?  |