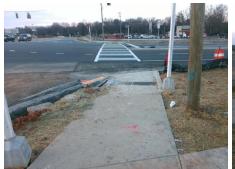

4.3

N/A

N/A

N/A

N/A

6.8

Good

Cross Street: N/A Intersection ID: N/A Main Street: IDLEWILD RD Location: NW Initial Pass/Fail: Fail **Overall Compliance: No** ADA ID: 62E4FEEE0AA3 Ramp Type: Directional1 Severity Score: 13.75

| Possible Solutions:           | Compl | iance D  | escription    |
|-------------------------------|-------|----------|---------------|
| Remove & Replace Entire Ramp. | N/A   | Ramp L   | ength (in)    |
| ·                             | Yes   | Ramp V   | Vidth (in)    |
|                               | No    | Ramp S   | lope (%)      |
|                               | Yes   | Ramp X   | Slope (%)     |
|                               | N/A   | Flare Ty | pe LT         |
|                               | N/A   | Flare SI | ope LT (%)    |
| Surveyor Notes:               | N/A   | Flare Tr | aversable LT? |
| N/A                           | N/A   | Landing  | Length (in)   |
|                               | N/A   | Landing  | Width (in)    |
|                               | N/A   | Landing  | Slope (%)     |
|                               | N/A   | Landing  | X Slope (%)   |
| PROW/ADA:                     | N/A   | Landing  | Curb? (Y/N)   |
| R304.2.2                      | N/A   | Shared   | Landing?      |
|                               | N/A   | Gutter F | Ponding?      |
|                               | N/A   | Gutter L | .ip Ht (in)   |
|                               | N/A   | Painted  | X Walk1?      |
|                               |       | X Walk   | 1 Direction   |
|                               |       | X Walk   | 1 Width (in)  |
|                               |       | X Walk   | 1 Slope (%)   |
|                               |       | X Walk   | 1 X Slope (%) |
|                               | N/A   | Ramp in  | side XWalk1?  |