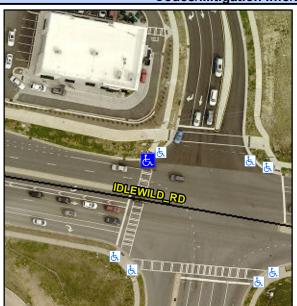

4.3

N/A

N/A

N/A

N/A

6.8

Good

Cross Street: N/A Intersection ID: N/A Main Street: IDLEWILD RD Location: NW Initial Pass/Fail: Fail **Overall Compliance: No** ADA ID: 62E4FEEE0AA3 Ramp Type: Directional1 Severity Score: 13.75

Yes

N/A

Any Obstructions?

**Obstruction Type** 

| Street 1 Name           | IDLEWILD RD |
|-------------------------|-------------|
| Stop Condition-Street 1 | Signal      |
| Street 2 Name           | N/A         |
| Stop Condition-Street 2 | N/A         |