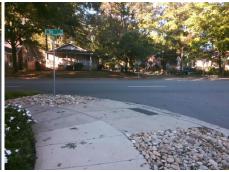

## Field Measurements/Component Compliance

**CAMERON AV** Street 1 Name Stop Condition-Street 2 StopSign Street 2 Name E 7TH ST Stop Condition-Street 1 None

Remove & Replace Curb Ramp With **Two New Directional Ramps or** Equivalent.

Surveyor Notes:

N/A

PROW/ADA:

Not Found, R304.5.1, R304.2.2

| Comp | liance Description    | Data  | Comp | liance Description          | Data  |
|------|-----------------------|-------|------|-----------------------------|-------|
| N/A  | Ramp Length (in)      | 108.0 | No   | Ramp Slope (%)              | 8.4   |
| No   | Ramp Width (in)       | 44.0  | Yes  | Ramp XSlope (%)             | 1.2   |
| N/A  | Flare Type LT         | N/A   | N/A  | Flare Type RT               | N/A   |
| N/A  | Flare Slope LT (%)    | N/A   | N/A  | Flare Slope RT (%)          | N/A   |
| N/A  | Flare Traversable LT? | N/A   | N/A  | Flare Traversable RT?       | N/A   |
| N/A  | Landing Length (in)   | N/A   | N/A  | DWS Provided?               | N/A   |
| N/A  | Landing Width (in)    | N/A   | N/A  | DWS Contrast?               | N/A   |
| N/A  | Landing Slope (%)     | N/A   | N/A  | DWS Length (in)             | N/A   |
| N/A  | Landing X Slope (%)   | N/A   | N/A  | DWS Full Width?             | N/A   |
| N/A  | Landing Curb? (Y/N)   | N/A   | N/A  | DWS Offset (in)             | N/A   |
| N/A  | Shared Landing?       | N/A   |      |                             |       |
| N/A  | Gutter Ponding?       | N/A   | N/A  | Gutter Slope (%)            | N/A   |
| N/A  | Gutter Lip Ht (in)    | N/A   | N/A  | Gutter X Slope (%)          | N/A   |
| N/A  | Painted X Walk1?      | No    | N/A  | Painted X Walk2?            | No    |
|      | X Walk 1 Direction    | To NW |      | X Walk 2 Direction          | To SW |
| N/A  | X Walk 1 Width (in)   | N/A   | N/A  | X Walk 2 Width (in)         | N/A   |
|      | X Walk 1 Slope (%)    | 3.3   |      | X Walk 2 Slope (%)          | 2.5   |
|      | X Walk 1 X Slope (%)  | 0.7   |      | X Walk 2 X Slope (%)        | 3.4   |
| N/A  | Ramp inside XWalk1?   | N/A   | N/A  | Ramp inside XWalk2?         | N/A   |
|      | Road Slope (%)        | 1.0   | N/A  | Clear Space?                | N/A   |
|      | Road X Slope (%)      | 3.6   | N/A  | Clear Space to XWalk (in)   | N/A   |
| N/A  | Any Obstructions?     | N/A   | N/A  | Storm Grate/Utility Hazard? | N/A   |
|      | Obstruction Type      |       | l    | Storm Grate/Utility Type    |       |
|      |                       | N/A   |      |                             | N/A   |
|      |                       |       | Yes  | Surface Condition? (G/P)    | Good  |