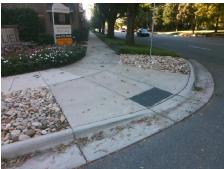

## Field Measurements/Component Compliance

**CAMERON AV** Street 1 Name Stop Condition-Street 2 StopSign Street 2 Name E 7TH ST Stop Condition-Street 1 None

Remove & Replace Curb Ramp With **Two New Directional Ramps or** Equivalent.

Surveyor Notes:

N/A

PROW/ADA:

Not Found, R304.5.1, R304.2.2

| Comp | liance Description    | Data  | Comp | liance Description          | Data  |
|------|-----------------------|-------|------|-----------------------------|-------|
| N/A  | Ramp Length (in)      | 108.0 | No   | Ramp Slope (%)              | 8.4   |
| No   | Ramp Width (in)       | 44.0  | Yes  | Ramp XSlope (%)             | 1.2   |
| N/A  | Flare Type LT         | N/A   | N/A  | Flare Type RT               | N/A   |
| N/A  | Flare Slope LT (%)    | N/A   | N/A  | Flare Slope RT (%)          | N/A   |
| N/A  | Flare Traversable LT? | N/A   | N/A  | Flare Traversable RT?       | N/A   |
| N/A  | Landing Length (in)   | N/A   | N/A  | DWS Provided?               | N/A   |
| N/A  | Landing Width (in)    | N/A   | N/A  | DWS Contrast?               | N/A   |
| N/A  | Landing Slope (%)     | N/A   | N/A  | DWS Length (in)             | N/A   |
| N/A  | Landing X Slope (%)   | N/A   | N/A  | DWS Full Width?             | N/A   |
| N/A  | Landing Curb? (Y/N)   | N/A   | N/A  | DWS Offset (in)             | N/A   |
| N/A  | Shared Landing?       | N/A   |      |                             |       |
| N/A  | Gutter Ponding?       | N/A   | N/A  | Gutter Slope (%)            | N/A   |
| N/A  | Gutter Lip Ht (in)    | N/A   | N/A  | Gutter X Slope (%)          | N/A   |
| N/A  | Painted X Walk1?      | No    | N/A  | Painted X Walk2?            | No    |
|      | X Walk 1 Direction    | To NW |      | X Walk 2 Direction          | To SW |
| N/A  | X Walk 1 Width (in)   | N/A   | N/A  | X Walk 2 Width (in)         | N/A   |
|      | X Walk 1 Slope (%)    | 3.3   |      | X Walk 2 Slope (%)          | 2.5   |
|      | X Walk 1 X Slope (%)  | 0.7   |      | X Walk 2 X Slope (%)        | 3.4   |
| N/A  | Ramp inside XWalk1?   | N/A   | N/A  | Ramp inside XWalk2?         | N/A   |
|      | Road Slope (%)        | 1.0   | N/A  | Clear Space?                | N/A   |
|      | Road X Slope (%)      | 3.6   | N/A  | Clear Space to XWalk (in)   | N/A   |
| N/A  | Any Obstructions?     | N/A   | N/A  | Storm Grate/Utility Hazard? | N/A   |
|      | Obstruction Type      |       | l    | Storm Grate/Utility Type    |       |
|      |                       | N/A   |      |                             | N/A   |
|      |                       |       | Yes  | Surface Condition? (G/P)    | Good  |