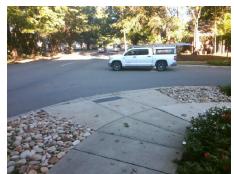

## Field Measurements/Component Compliance

**CAMERON AV** Street 1 Name Stop Condition-Street 2 StopSign Street 2 Name E 7TH ST Stop Condition-Street 1 None

Remove & Replace Curb Ramp With **Two New Directional Ramps or** Equivalent.

Surveyor Notes:

N/A

PROW/ADA:

Not Found, R304.5.1, R304.2.2

| Comp | liance Description    | Data  | Comp | liance Description          | Data  |
|------|-----------------------|-------|------|-----------------------------|-------|
| N/A  | Ramp Length (in)      | 108.0 | No   | Ramp Slope (%)              | 8.4   |
| No   | Ramp Width (in)       | 44.0  | Yes  | Ramp XSlope (%)             | 1.2   |
| N/A  | Flare Type LT         | N/A   | N/A  | Flare Type RT               | N/A   |
| N/A  | Flare Slope LT (%)    | N/A   | N/A  | Flare Slope RT (%)          | N/A   |
| N/A  | Flare Traversable LT? | N/A   | N/A  | Flare Traversable RT?       | N/A   |
| N/A  | Landing Length (in)   | N/A   | N/A  | DWS Provided?               | N/A   |
| N/A  | Landing Width (in)    | N/A   | N/A  | DWS Contrast?               | N/A   |
| N/A  | Landing Slope (%)     | N/A   | N/A  | DWS Length (in)             | N/A   |
| N/A  | Landing X Slope (%)   | N/A   | N/A  | DWS Full Width?             | N/A   |
| N/A  | Landing Curb? (Y/N)   | N/A   | N/A  | DWS Offset (in)             | N/A   |
| N/A  | Shared Landing?       | N/A   |      |                             |       |
| N/A  | Gutter Ponding?       | N/A   | N/A  | Gutter Slope (%)            | N/A   |
| N/A  | Gutter Lip Ht (in)    | N/A   | N/A  | Gutter X Slope (%)          | N/A   |
| N/A  | Painted X Walk1?      | No    | N/A  | Painted X Walk2?            | No    |
|      | X Walk 1 Direction    | To NW |      | X Walk 2 Direction          | To SW |
| N/A  | X Walk 1 Width (in)   | N/A   | N/A  | X Walk 2 Width (in)         | N/A   |
|      | X Walk 1 Slope (%)    | 3.3   |      | X Walk 2 Slope (%)          | 2.5   |
|      | X Walk 1 X Slope (%)  | 0.7   |      | X Walk 2 X Slope (%)        | 3.4   |
| N/A  | Ramp inside XWalk1?   | N/A   | N/A  | Ramp inside XWalk2?         | N/A   |
|      | Road Slope (%)        | 1.0   | N/A  | Clear Space?                | N/A   |
|      | Road X Slope (%)      | 3.6   | N/A  | Clear Space to XWalk (in)   | N/A   |
| N/A  | Any Obstructions?     | N/A   | N/A  | Storm Grate/Utility Hazard? | N/A   |
|      | Obstruction Type      |       | l    | Storm Grate/Utility Type    |       |
|      |                       | N/A   |      |                             | N/A   |
|      |                       |       | Yes  | Surface Condition? (G/P)    | Good  |