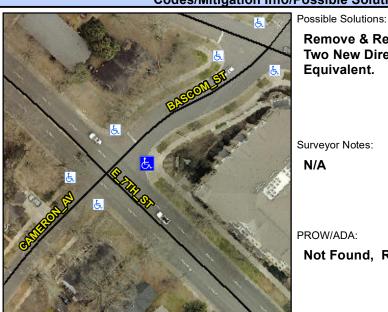

## **Access Compliance Report Public Rights-of-Way** (Curb Ramps)

Intersection ID: 14504 Main Street: E 7TH ST **Cross Street: CAMERON AV** Location: ADA ID: 62E86579A06A Ramp Type: PerpDiag Initial Pass/Fail: Fail **Overall Compliance: No** Severity Score: 21.25

## Field Measurements/Component Compliance

**CAMERON AV** Street 1 Name Stop Condition-Street 2 StopSign Street 2 Name E 7TH ST Stop Condition-Street 1 None

Remove & Replace Curb Ramp With **Two New Directional Ramps or** Equivalent.