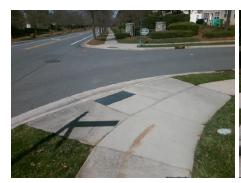

## Field Measurements/Component Compliance

Street 1 Name
Stop Condition-Street 2
Street 2 Name
Stop Condition-Street 1

TRAILMOOR RD StopSign BEREWICK COMMONS PY

None

Possible Solutions:

Remove & Replace Curb Ramp With Two New Directional Ramps or Equivalent.

Surveyor Notes:

N/A

PROW/ADA:

Not Found, R304.5.1, R304.2.2, R304.5.3

Total Cost: \$ 3200.00

| Field Measurements/Component Compliance |                       |       |     |                             |       |
|-----------------------------------------|-----------------------|-------|-----|-----------------------------|-------|
| Compliance Description                  |                       | Data  |     | liance Description          | Data  |
| N/A                                     | Ramp Length (in)      | 66.0  | No  | Ramp Slope (%)              | 8.6   |
| No                                      | Ramp Width (in)       | 47.0  | No  | Ramp XSlope (%)             | 3.5   |
| N/A                                     | Flare Type LT         | N/A   | N/A | Flare Type RT               | N/A   |
| N/A                                     | Flare Slope LT (%)    | N/A   | N/A | Flare Slope RT (%)          | N/A   |
| N/A                                     | Flare Traversable LT? | N/A   | N/A | Flare Traversable RT?       | N/A   |
| N/A                                     | Landing Length (in)   | N/A   | N/A | DWS Provided?               | N/A   |
| N/A                                     | Landing Width (in)    | N/A   | N/A | DWS Contrast?               | N/A   |
| N/A                                     | Landing Slope (%)     | N/A   | N/A | DWS Length (in)             | N/A   |
| N/A                                     | Landing X Slope (%)   | N/A   | N/A | DWS Full Width?             | N/A   |
| N/A                                     | Landing Curb? (Y/N)   | N/A   | N/A | DWS Offset (in)             | N/A   |
| N/A                                     | Shared Landing?       | N/A   |     |                             |       |
| N/A                                     | Gutter Ponding?       | N/A   | N/A | Gutter Slope (%)            | N/A   |
| N/A                                     | Gutter Lip Ht (in)    | N/A   | N/A | Gutter X Slope (%)          | N/A   |
| N/A                                     | Painted X Walk1?      | No    | N/A | Painted X Walk2?            | No    |
|                                         | X Walk 1 Direction    | To NW |     | X Walk 2 Direction          | To SW |
| N/A                                     | X Walk 1 Width (in)   | N/A   | N/A | X Walk 2 Width (in)         | N/A   |
|                                         | X Walk 1 Slope (%)    | 4.6   |     | X Walk 2 Slope (%)          | 0.4   |
|                                         | X Walk 1 X Slope (%)  | 1.7   |     | X Walk 2 X Slope (%)        | 3.0   |
| N/A                                     | Ramp inside XWalk1?   | N/A   | N/A | Ramp inside XWalk2?         | N/A   |
|                                         | Road Slope (%)        | 2.9   | N/A | Clear Space?                | N/A   |
|                                         | Road X Slope (%)      | 2.7   | N/A | Clear Space to XWalk (in)   | N/A   |
| N/A                                     | Any Obstructions?     | N/A   | N/A | Storm Grate/Utility Hazard? | N/A   |
|                                         | Obstruction Type      |       |     | Storm Grate/Utility Type    |       |
|                                         |                       | N/A   |     |                             | N/A   |
|                                         |                       |       | Yes | Surface Condition? (G/P)    | Good  |
| Park                                    |                       |       |     |                             |       |