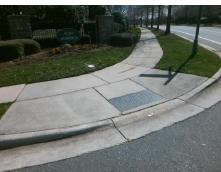

## Field Measurements/Component Compliance

Street 1 Name
Stop Condition-Street 2
Street 2 Name
Stop Condition-Street 1

TRAILMOOR RD StopSign BEREWICK COMMONS PY

None

Possible Solutions:

Remove & Replace Curb Ramp With Two New Directional Ramps or Equivalent.

Surveyor Notes:

N/A

PROW/ADA:

Not Found, R304.5.1, R304.2.2, R304.5.3

Total Cost: \$ 3200.00

| Field Measurements/Component Compliance |                       |       |     |                             |       |
|-----------------------------------------|-----------------------|-------|-----|-----------------------------|-------|
| Compliance Description                  |                       | Data  |     | liance Description          | Data  |
| N/A                                     | Ramp Length (in)      | 66.0  | No  | Ramp Slope (%)              | 8.6   |
| No                                      | Ramp Width (in)       | 47.0  | No  | Ramp XSlope (%)             | 3.5   |
| N/A                                     | Flare Type LT         | N/A   | N/A | Flare Type RT               | N/A   |
| N/A                                     | Flare Slope LT (%)    | N/A   | N/A | Flare Slope RT (%)          | N/A   |
| N/A                                     | Flare Traversable LT? | N/A   | N/A | Flare Traversable RT?       | N/A   |
| N/A                                     | Landing Length (in)   | N/A   | N/A | DWS Provided?               | N/A   |
| N/A                                     | Landing Width (in)    | N/A   | N/A | DWS Contrast?               | N/A   |
| N/A                                     | Landing Slope (%)     | N/A   | N/A | DWS Length (in)             | N/A   |
| N/A                                     | Landing X Slope (%)   | N/A   | N/A | DWS Full Width?             | N/A   |
| N/A                                     | Landing Curb? (Y/N)   | N/A   | N/A | DWS Offset (in)             | N/A   |
| N/A                                     | Shared Landing?       | N/A   |     |                             |       |
| N/A                                     | Gutter Ponding?       | N/A   | N/A | Gutter Slope (%)            | N/A   |
| N/A                                     | Gutter Lip Ht (in)    | N/A   | N/A | Gutter X Slope (%)          | N/A   |
| N/A                                     | Painted X Walk1?      | No    | N/A | Painted X Walk2?            | No    |
|                                         | X Walk 1 Direction    | To NW |     | X Walk 2 Direction          | To SW |
| N/A                                     | X Walk 1 Width (in)   | N/A   | N/A | X Walk 2 Width (in)         | N/A   |
|                                         | X Walk 1 Slope (%)    | 4.6   |     | X Walk 2 Slope (%)          | 0.4   |
|                                         | X Walk 1 X Slope (%)  | 1.7   |     | X Walk 2 X Slope (%)        | 3.0   |
| N/A                                     | Ramp inside XWalk1?   | N/A   | N/A | Ramp inside XWalk2?         | N/A   |
|                                         | Road Slope (%)        | 2.9   | N/A | Clear Space?                | N/A   |
|                                         | Road X Slope (%)      | 2.7   | N/A | Clear Space to XWalk (in)   | N/A   |
| N/A                                     | Any Obstructions?     | N/A   | N/A | Storm Grate/Utility Hazard? | N/A   |
|                                         | Obstruction Type      |       |     | Storm Grate/Utility Type    |       |
|                                         |                       | N/A   |     |                             | N/A   |
|                                         |                       |       | Yes | Surface Condition? (G/P)    | Good  |
| Park                                    |                       |       |     |                             |       |