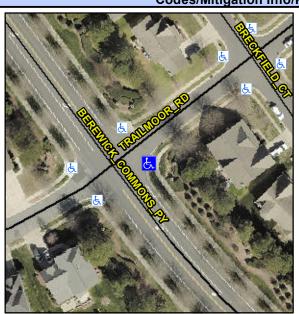

## Access Compliance Report Public Rights-of-Way (Curb Ramps)

Intersection ID: 47775 Main Street: BEREWICK\_COMMONS\_PKY Cross Street: TRAILMOOR\_RD Location: SE

ADA ID: 62E97D749B6A Ramp Type: PerpDiag Initial Pass/Fail: Fail Overall Compliance: No Severity Score: 22.5