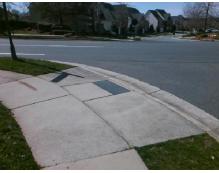

## Field Measurements/Component Compliance

Street 1 Name
Stop Condition-Street 2
Street 2 Name
Stop Condition-Street 1

TRAILMOOR RD StopSign BEREWICK COMMONS PY

None

Possible Solutions:

Remove & Replace Curb Ramp With Two New Directional Ramps or Equivalent.

Surveyor Notes:

N/A

PROW/ADA:

Not Found, R304.5.1, R304.2.2, R304.5.3

Total Cost: \$ 3200.00

| Field Measurements/Component Compliance |                       |       |     |                             |       |
|-----------------------------------------|-----------------------|-------|-----|-----------------------------|-------|
| Compliance Description                  |                       | Data  |     | liance Description          | Data  |
| N/A                                     | Ramp Length (in)      | 66.0  | No  | Ramp Slope (%)              | 8.6   |
| No                                      | Ramp Width (in)       | 47.0  | No  | Ramp XSlope (%)             | 3.5   |
| N/A                                     | Flare Type LT         | N/A   | N/A | Flare Type RT               | N/A   |
| N/A                                     | Flare Slope LT (%)    | N/A   | N/A | Flare Slope RT (%)          | N/A   |
| N/A                                     | Flare Traversable LT? | N/A   | N/A | Flare Traversable RT?       | N/A   |
| N/A                                     | Landing Length (in)   | N/A   | N/A | DWS Provided?               | N/A   |
| N/A                                     | Landing Width (in)    | N/A   | N/A | DWS Contrast?               | N/A   |
| N/A                                     | Landing Slope (%)     | N/A   | N/A | DWS Length (in)             | N/A   |
| N/A                                     | Landing X Slope (%)   | N/A   | N/A | DWS Full Width?             | N/A   |
| N/A                                     | Landing Curb? (Y/N)   | N/A   | N/A | DWS Offset (in)             | N/A   |
| N/A                                     | Shared Landing?       | N/A   |     |                             |       |
| N/A                                     | Gutter Ponding?       | N/A   | N/A | Gutter Slope (%)            | N/A   |
| N/A                                     | Gutter Lip Ht (in)    | N/A   | N/A | Gutter X Slope (%)          | N/A   |
| N/A                                     | Painted X Walk1?      | No    | N/A | Painted X Walk2?            | No    |
|                                         | X Walk 1 Direction    | To NW |     | X Walk 2 Direction          | To SW |
| N/A                                     | X Walk 1 Width (in)   | N/A   | N/A | X Walk 2 Width (in)         | N/A   |
|                                         | X Walk 1 Slope (%)    | 4.6   |     | X Walk 2 Slope (%)          | 0.4   |
|                                         | X Walk 1 X Slope (%)  | 1.7   |     | X Walk 2 X Slope (%)        | 3.0   |
| N/A                                     | Ramp inside XWalk1?   | N/A   | N/A | Ramp inside XWalk2?         | N/A   |
|                                         | Road Slope (%)        | 2.9   | N/A | Clear Space?                | N/A   |
|                                         | Road X Slope (%)      | 2.7   | N/A | Clear Space to XWalk (in)   | N/A   |
| N/A                                     | Any Obstructions?     | N/A   | N/A | Storm Grate/Utility Hazard? | N/A   |
|                                         | Obstruction Type      |       |     | Storm Grate/Utility Type    |       |
|                                         |                       | N/A   |     |                             | N/A   |
|                                         |                       |       | Yes | Surface Condition? (G/P)    | Good  |
| Park                                    |                       |       |     |                             |       |