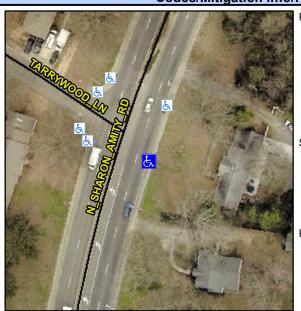

## Access Compliance Report Public Rights-of-Way (Curb Ramps)

Intersection ID: 13546 Main Street: N\_SHARON\_AMITY\_RD Cross Street: TARRYWOOD\_LN Location: S

ADA ID: 62EF5460C2C2 Ramp Type: Perp Initial Pass/Fail: Fail Overall Compliance: No Severity Score: 25

## Field Measurements/Component Compliance

Street 1 Name

N SHARON AMITY RD

Stop Condition-Street 2

None

Street 2 Name

N/A

Stop Condition-Street 1