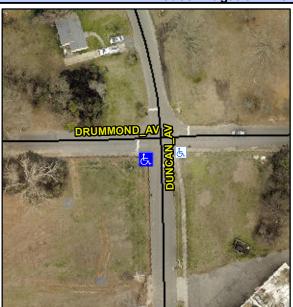

## **Access Compliance Report Public Rights-of-Way** (Curb Ramps)

Data

6.7

6.0

N/A

Good

Intersection ID: 11267 Main Street: DRUMMOND AV **Cross Street: DUNCAN AV** Location: SW Initial Pass/Fail: Fail **Overall Compliance: No Severity Score:** 12.5 ADA ID: 62F20A2C6B65 Ramp Type: Perp

N/A

N/A

N/A

**DUNCAN AV** Street 1 Name Stop Condition-Street 2 StopSign N/A Street 2 Name Stop Condition-Street 1 N/A Possible Solutions: Remove & Replace Entire Ramp. Surveyor Notes: N/A PROW/ADA: R304.5.3