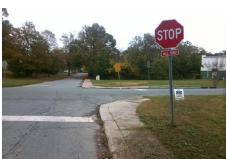

N/A

N/A

N/A

**DUNCAN AV** Street 1 Name Stop Condition-Street 2 StopSign N/A Street 2 Name Stop Condition-Street 1 N/A Possible Solutions: Remove & Replace Entire Ramp. Surveyor Notes: N/A PROW/ADA: R304.5.3