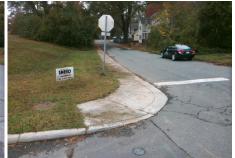

N/A

N/A

N/A

**DUNCAN AV** Street 1 Name Stop Condition-Street 2 StopSign N/A Street 2 Name Stop Condition-Street 1 N/A Possible Solutions: Remove & Replace Entire Ramp. Surveyor Notes: N/A PROW/ADA: R304.5.3