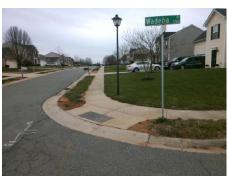

## **Access Compliance Report Public Rights-of-Way** (Curb Ramps)

Intersection ID: 30130 Main Street: WADENA DR **Cross Street: WEDRON CT** Location: SW Initial Pass/Fail: Fail **Overall Compliance: No Severity Score:** 12.5 ADA ID: 62F43BAE5F08 Ramp Type: BlendTrans2

## Field Measurements/Component Compliance

**WEDRON CT** Street 1 Name Stop Condition-Street 1 StopSign **WADENA DR** Street 2 Name Stop Condition-Street 2

Possible Solutions: Remove & Replace Curb Ramp With Two New Directional Ramps or Equivalent. Surveyor Notes: N/A PROW/ADA: Not Found, R304.5.3