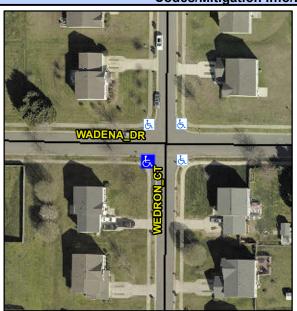

## **Access Compliance Report Public Rights-of-Way** (Curb Ramps)

Intersection ID: 30130 Main Street: WADENA DR **Cross Street: WEDRON CT** Location: SW Initial Pass/Fail: Fail **Overall Compliance: No Severity Score:** 12.5 ADA ID: 62F43BAE5F08 Ramp Type: BlendTrans2