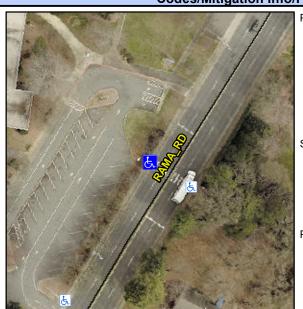

## **Access Compliance Report Public Rights-of-Way** (Curb Ramps)

Data

10.7

0.4

N/A

Good

Main Street: RAMA RD Cross Street: N/A Intersection ID: 10035372 Location: W Initial Pass/Fail: Fail **Overall Compliance: No** Severity Score: 21.25 **ADA ID: 62F9DC9542FE** Ramp Type: Perp

N/A

N/A

N/A

RAMA RD Street 1 Name Stop Condition-Street 2 Signal Street 2 Name N/A Stop Condition-Street 1 N/A

|     | Possible Solutions:           |  |  |  |  |  |
|-----|-------------------------------|--|--|--|--|--|
|     | Remove & Replace Entire Ramp. |  |  |  |  |  |
|     |                               |  |  |  |  |  |
| 100 |                               |  |  |  |  |  |
| 0   |                               |  |  |  |  |  |
| -   |                               |  |  |  |  |  |
|     | Surveyor Notes:               |  |  |  |  |  |
|     |                               |  |  |  |  |  |
|     | N/A                           |  |  |  |  |  |
|     |                               |  |  |  |  |  |
|     |                               |  |  |  |  |  |
|     | PROW/ADA:                     |  |  |  |  |  |
|     | Not Found, R304.5.1, R304.2.2 |  |  |  |  |  |
|     | , ,                           |  |  |  |  |  |
| ă,  |                               |  |  |  |  |  |
|     |                               |  |  |  |  |  |
|     |                               |  |  |  |  |  |
|     |                               |  |  |  |  |  |
|     |                               |  |  |  |  |  |