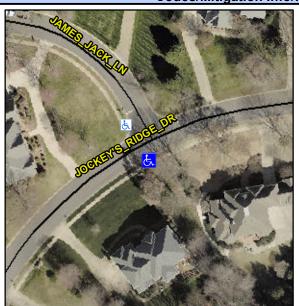

## **Access Compliance Report Public Rights-of-Way** (Curb Ramps)

Intersection ID: 27848 Main Street: JAMES JACK LN Cross Street: JOCKEY'S\_RIDGE\_DR Location: SW ADA ID: 62FF8125533B Ramp Type: Perp Initial Pass/Fail: Fail **Overall Compliance: No Severity Score:** 37.5