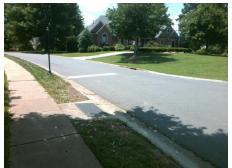

## **Access Compliance Report Public Rights-of-Way** (Curb Ramps)

Intersection ID: 27848 Main Street: JAMES JACK LN Cross Street: JOCKEY'S\_RIDGE\_DR Location: SW ADA ID: 62FF8125533B Ramp Type: Perp Initial Pass/Fail: Fail **Overall Compliance: No Severity Score:** 37.5

**Codes/Mitigation Info/Possible Solution** 

**JOCKEYS RIDGE DR** Street 1 Name Stop Condition-Street 2 StopSign Street 2 Name N/A Stop Condition-Street 1 N/A Possible Solutions: Remove & Replace Entire Ramp. Surveyor Notes: N/A PROW/ADA: Not Found, R304.2.2, R304.5.3

Total Cost: 1850.00

| Field Measurements/Component Compliance |                       |       |       |                             |      |
|-----------------------------------------|-----------------------|-------|-------|-----------------------------|------|
| Compliance Description                  |                       | Data  | Compl | iance Description           | Data |
| N/A                                     | Ramp Length (in)      | 47.5  | No    | Ramp Slope (%)              | 9.   |
| Yes                                     | Ramp Width (in)       | 48.0  | No    | Ramp XSlope (%)             | 7.   |
| N/A                                     | Flare Type LT         | N/A   | N/A   | Flare Type RT               | N/A  |
| N/A                                     | Flare Slope LT (%)    | N/A   | N/A   | Flare Slope RT (%)          | N/A  |
| N/A                                     | Flare Traversable LT? | N/A   | N/A   | Flare Traversable RT?       | N/A  |
| N/A                                     | Landing Length (in)   | N/A   | N/A   | DWS Provided?               | N/A  |
| N/A                                     | Landing Width (in)    | N/A   | N/A   | DWS Contrast?               | N/A  |
| N/A                                     | Landing Slope (%)     | N/A   | N/A   | DWS Length (in)             | N/A  |
| N/A                                     | Landing X Slope (%)   | N/A   | N/A   | DWS Full Width?             | N/A  |
| N/A                                     | Landing Curb? (Y/N)   | N/A   | N/A   | DWS Offset (in)             | N/A  |
| N/A                                     | Shared Landing?       | N/A   |       |                             |      |
| N/A                                     | Gutter Ponding?       | N/A   | N/A   | Gutter Slope (%)            | N/A  |
| N/A                                     | Gutter Lip Ht (in)    | N/A   | N/A   | Gutter X Slope (%)          | N/A  |
| N/A                                     | Painted X Walk1?      | No    | N/A   | Painted X Walk2?            | N/A  |
|                                         | X Walk 1 Direction    | To NW |       | X Walk 2 Direction          | N/A  |
| N/A                                     | X Walk 1 Width (in)   | N/A   | N/A   | X Walk 2 Width (in)         | N/A  |
|                                         | X Walk 1 Slope (%)    | 3.3   |       | X Walk 2 Slope (%)          | N/A  |
|                                         | X Walk 1 X Slope (%)  | 5.6   |       | X Walk 2 X Slope (%)        | N/A  |
| N/A                                     | Ramp inside XWalk1?   | N/A   | N/A   | Ramp inside XWalk2?         | N/A  |
|                                         | Road Slope (%)        | N/A   | N/A   | Clear Space?                | N/A  |
|                                         | Road X Slope (%)      | N/A   | N/A   | Clear Space to XWalk (in)   | N/A  |
| N/A                                     | Any Obstructions?     | N/A   | N/A   | Storm Grate/Utility Hazard? | N/A  |
|                                         | Obstruction Type      |       |       | Storm Grate/Utility Type    |      |
|                                         |                       | N/A   |       |                             | N/A  |
|                                         |                       |       | Yes   | Surface Condition? (G/P)    | Goo  |