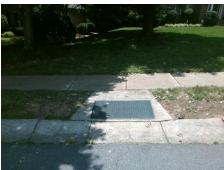

## **Access Compliance Report Public Rights-of-Way** (Curb Ramps)

Intersection ID: 27848 Main Street: JAMES JACK LN Cross Street: JOCKEY'S\_RIDGE\_DR Location: SW ADA ID: 62FF8125533B Ramp Type: Perp Initial Pass/Fail: Fail **Overall Compliance: No Severity Score:** 37.5

**Codes/Mitigation Info/Possible Solution** 

**JOCKEYS RIDGE DR** Street 1 Name Stop Condition-Street 2 StopSign Street 2 Name N/A Stop Condition-Street 1 N/A Possible Solutions: Remove & Replace Entire Ramp. Surveyor Notes: N/A PROW/ADA: Not Found, R304.2.2, R304.5.3

Total Cost: 1850.00

| Field Measurements/Component Compliance |                       |       |       |                             |      |
|-----------------------------------------|-----------------------|-------|-------|-----------------------------|------|
| Compliance Description                  |                       | Data  | Compl | iance Description           | Data |
| N/A                                     | Ramp Length (in)      | 47.5  | No    | Ramp Slope (%)              | 9.   |
| Yes                                     | Ramp Width (in)       | 48.0  | No    | Ramp XSlope (%)             | 7.   |
| N/A                                     | Flare Type LT         | N/A   | N/A   | Flare Type RT               | N/A  |
| N/A                                     | Flare Slope LT (%)    | N/A   | N/A   | Flare Slope RT (%)          | N/A  |
| N/A                                     | Flare Traversable LT? | N/A   | N/A   | Flare Traversable RT?       | N/A  |
| N/A                                     | Landing Length (in)   | N/A   | N/A   | DWS Provided?               | N/A  |
| N/A                                     | Landing Width (in)    | N/A   | N/A   | DWS Contrast?               | N/A  |
| N/A                                     | Landing Slope (%)     | N/A   | N/A   | DWS Length (in)             | N/A  |
| N/A                                     | Landing X Slope (%)   | N/A   | N/A   | DWS Full Width?             | N/A  |
| N/A                                     | Landing Curb? (Y/N)   | N/A   | N/A   | DWS Offset (in)             | N/A  |
| N/A                                     | Shared Landing?       | N/A   |       |                             |      |
| N/A                                     | Gutter Ponding?       | N/A   | N/A   | Gutter Slope (%)            | N/A  |
| N/A                                     | Gutter Lip Ht (in)    | N/A   | N/A   | Gutter X Slope (%)          | N/A  |
| N/A                                     | Painted X Walk1?      | No    | N/A   | Painted X Walk2?            | N/A  |
|                                         | X Walk 1 Direction    | To NW |       | X Walk 2 Direction          | N/A  |
| N/A                                     | X Walk 1 Width (in)   | N/A   | N/A   | X Walk 2 Width (in)         | N/A  |
|                                         | X Walk 1 Slope (%)    | 3.3   |       | X Walk 2 Slope (%)          | N/A  |
|                                         | X Walk 1 X Slope (%)  | 5.6   |       | X Walk 2 X Slope (%)        | N/A  |
| N/A                                     | Ramp inside XWalk1?   | N/A   | N/A   | Ramp inside XWalk2?         | N/A  |
|                                         | Road Slope (%)        | N/A   | N/A   | Clear Space?                | N/A  |
|                                         | Road X Slope (%)      | N/A   | N/A   | Clear Space to XWalk (in)   | N/A  |
| N/A                                     | Any Obstructions?     | N/A   | N/A   | Storm Grate/Utility Hazard? | N/A  |
|                                         | Obstruction Type      |       |       | Storm Grate/Utility Type    |      |
|                                         |                       | N/A   |       |                             | N/A  |
|                                         |                       |       | Yes   | Surface Condition? (G/P)    | Goo  |