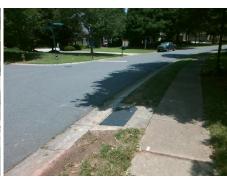

## **Access Compliance Report Public Rights-of-Way** (Curb Ramps)

Intersection ID: 27848 Main Street: JAMES JACK LN Cross Street: JOCKEY'S\_RIDGE\_DR Location: SW ADA ID: 62FF8125533B Ramp Type: Perp Initial Pass/Fail: Fail **Overall Compliance: No Severity Score:** 37.5

**Codes/Mitigation Info/Possible Solution** 

**JOCKEYS RIDGE DR** Street 1 Name Stop Condition-Street 2 StopSign Street 2 Name N/A Stop Condition-Street 1 N/A Possible Solutions: Remove & Replace Entire Ramp. Surveyor Notes: N/A PROW/ADA: Not Found, R304.2.2, R304.5.3

Total Cost: 1850.00

| Field Measurements/Component Compliance |                       |       |       |                             |      |
|-----------------------------------------|-----------------------|-------|-------|-----------------------------|------|
| Compliance Description                  |                       | Data  | Compl | iance Description           | Data |
| N/A                                     | Ramp Length (in)      | 47.5  | No    | Ramp Slope (%)              | 9.   |
| Yes                                     | Ramp Width (in)       | 48.0  | No    | Ramp XSlope (%)             | 7.   |
| N/A                                     | Flare Type LT         | N/A   | N/A   | Flare Type RT               | N/A  |
| N/A                                     | Flare Slope LT (%)    | N/A   | N/A   | Flare Slope RT (%)          | N/A  |
| N/A                                     | Flare Traversable LT? | N/A   | N/A   | Flare Traversable RT?       | N/A  |
| N/A                                     | Landing Length (in)   | N/A   | N/A   | DWS Provided?               | N/A  |
| N/A                                     | Landing Width (in)    | N/A   | N/A   | DWS Contrast?               | N/A  |
| N/A                                     | Landing Slope (%)     | N/A   | N/A   | DWS Length (in)             | N/A  |
| N/A                                     | Landing X Slope (%)   | N/A   | N/A   | DWS Full Width?             | N/A  |
| N/A                                     | Landing Curb? (Y/N)   | N/A   | N/A   | DWS Offset (in)             | N/A  |
| N/A                                     | Shared Landing?       | N/A   |       |                             |      |
| N/A                                     | Gutter Ponding?       | N/A   | N/A   | Gutter Slope (%)            | N/A  |
| N/A                                     | Gutter Lip Ht (in)    | N/A   | N/A   | Gutter X Slope (%)          | N/A  |
| N/A                                     | Painted X Walk1?      | No    | N/A   | Painted X Walk2?            | N/A  |
|                                         | X Walk 1 Direction    | To NW |       | X Walk 2 Direction          | N/A  |
| N/A                                     | X Walk 1 Width (in)   | N/A   | N/A   | X Walk 2 Width (in)         | N/A  |
|                                         | X Walk 1 Slope (%)    | 3.3   |       | X Walk 2 Slope (%)          | N/A  |
|                                         | X Walk 1 X Slope (%)  | 5.6   |       | X Walk 2 X Slope (%)        | N/A  |
| N/A                                     | Ramp inside XWalk1?   | N/A   | N/A   | Ramp inside XWalk2?         | N/A  |
|                                         | Road Slope (%)        | N/A   | N/A   | Clear Space?                | N/A  |
|                                         | Road X Slope (%)      | N/A   | N/A   | Clear Space to XWalk (in)   | N/A  |
| N/A                                     | Any Obstructions?     | N/A   | N/A   | Storm Grate/Utility Hazard? | N/A  |
|                                         | Obstruction Type      |       |       | Storm Grate/Utility Type    |      |
|                                         |                       | N/A   |       |                             | N/A  |
|                                         |                       |       | Yes   | Surface Condition? (G/P)    | Goo  |