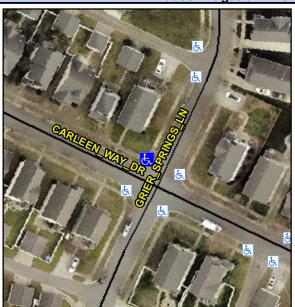

N/A

N/A Good

Main Street: CARLEEN WAY DR **Cross Street: GRIER SPRINGS LN** Location: Intersection ID: 31500 NW Ramp Type: PerpDiag Initial Pass/Fail: Fail **Overall Compliance: No** 22.5 ADA ID: 63008A504BCA **Severity Score:** 

Ramp Slope (%)

Street 1 Name Stop Condition-Street 2 Street 2 Name Stop Condition-Street 1

**CARLEEN WAY DR** None **GRIER SPRINGS LN** StopSign Possible Solutions: Remove & Replace Curb Ramp With Two New Directional Ramps or Equivalent. Surveyor Notes: