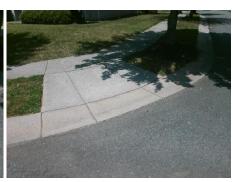

N/A

N/A Good

Main Street: CARLEEN WAY DR **Cross Street: GRIER SPRINGS LN** Location: Intersection ID: 31500 NW Ramp Type: PerpDiag Initial Pass/Fail: Fail **Overall Compliance: No** 22.5 ADA ID: 63008A504BCA **Severity Score:** 

Ramp Slope (%)

Street 1 Name Stop Condition-Street 2 Street 2 Name Stop Condition-Street 1

**CARLEEN WAY DR** None **GRIER SPRINGS LN** StopSign Possible Solutions: Remove & Replace Curb Ramp With Two New Directional Ramps or Equivalent. Surveyor Notes: