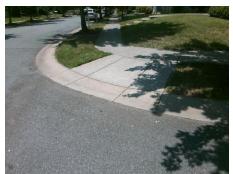

N/A

N/A Good

Main Street: CARLEEN WAY DR **Cross Street: GRIER SPRINGS LN** Location: Intersection ID: 31500 NW Ramp Type: PerpDiag Initial Pass/Fail: Fail **Overall Compliance: No** 22.5 ADA ID: 63008A504BCA **Severity Score:** 

Ramp Slope (%)

Street 1 Name Stop Condition-Street 2 Street 2 Name Stop Condition-Street 1

**CARLEEN WAY DR** None **GRIER SPRINGS LN** StopSign Possible Solutions: Remove & Replace Curb Ramp With Two New Directional Ramps or Equivalent. Surveyor Notes: