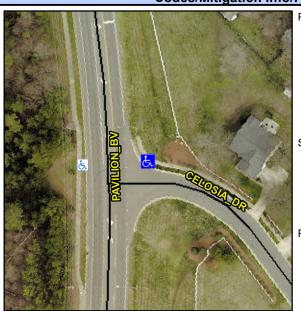

## **Access Compliance Report Public Rights-of-Way** (Curb Ramps)

Intersection ID: 4889 Main Street: CELOSIA DR Cross Street: PAVILION\_BV Location: NE ADA ID: 63023C7DCDAA Ramp Type: Perp Initial Pass/Fail: Fail **Overall Compliance: No** Severity Score: 33.75

**Codes/Mitigation Info/Possible Solution** 

**PAVILION BV** Street 1 Name Stop Condition-Street 2 None Street 2 Name N/A Stop Condition-Street 1 N/A Possible Solutions: Remove & Replace Entire Ramp. Surveyor Notes: N/A PROW/ADA: R304.5.1, R304.2.2