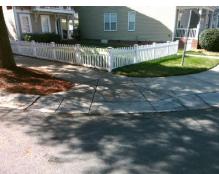

## Field Measurements/Component Compliance

Street 1 Name

Stop Condition-Street 2

Street 2 Name

DUBOIS CT

Stop Condition-Street 1

StopSign

Possible Solutions:

Remove & Replace Curb Ramp With Two New Directional Ramps or Equivalent.

Surveyor Notes:

N/A

PROW/ADA:

Not Found, R304.5.1, R304.2.2, R304.5.3

Total Cost: \$ 3200.00

| Field Measurements/Component Compliance |                       |       |      |                             |       |
|-----------------------------------------|-----------------------|-------|------|-----------------------------|-------|
| Compliance Description                  |                       | Data  | Comp | liance Description          | Data  |
| N/A                                     | Ramp Length (in)      | 44.0  | No   | Ramp Slope (%)              | 8.7   |
| No                                      | Ramp Width (in)       | 46.0  | No   | Ramp XSlope (%)             | 2.1   |
| N/A                                     | Flare Type LT         | N/A   | N/A  | Flare Type RT               | N/A   |
| N/A                                     | Flare Slope LT (%)    | N/A   | N/A  | Flare Slope RT (%)          | N/A   |
| N/A                                     | Flare Traversable LT? | N/A   | N/A  | Flare Traversable RT?       | N/A   |
| N/A                                     | Landing Length (in)   | N/A   | N/A  | DWS Provided?               | N/A   |
| N/A                                     | Landing Width (in)    | N/A   | N/A  | DWS Contrast?               | N/A   |
| N/A                                     | Landing Slope (%)     | N/A   | N/A  | DWS Length (in)             | N/A   |
| N/A                                     | Landing X Slope (%)   | N/A   | N/A  | DWS Full Width?             | N/A   |
| N/A                                     | Landing Curb? (Y/N)   | N/A   | N/A  | DWS Offset (in)             | N/A   |
| N/A                                     | Shared Landing?       | N/A   |      |                             |       |
| N/A                                     | Gutter Ponding?       | N/A   | N/A  | Gutter Slope (%)            | N/A   |
| N/A                                     | Gutter Lip Ht (in)    | N/A   | N/A  | Gutter X Slope (%)          | N/A   |
| N/A                                     | Painted X Walk1?      | No    | N/A  | Painted X Walk2?            | No    |
|                                         | X Walk 1 Direction    | To SE |      | X Walk 2 Direction          | To NE |
| N/A                                     | X Walk 1 Width (in)   | N/A   | N/A  | X Walk 2 Width (in)         | N/A   |
|                                         | X Walk 1 Slope (%)    | 1.6   |      | X Walk 2 Slope (%)          | 2.0   |
|                                         | X Walk 1 X Slope (%)  | 0.2   |      | X Walk 2 X Slope (%)        | 0.0   |
| N/A                                     | Ramp inside XWalk1?   | N/A   | N/A  | Ramp inside XWalk2?         | N/A   |
|                                         | Road Slope (%)        | 1.4   | N/A  | Clear Space?                | N/A   |
|                                         | Road X Slope (%)      | 0.1   | N/A  | Clear Space to XWalk (in)   | N/A   |
| N/A                                     | Any Obstructions?     | N/A   | N/A  | Storm Grate/Utility Hazard? | N/A   |
|                                         | Obstruction Type      |       |      | Storm Grate/Utility Type    |       |
|                                         |                       | N/A   |      |                             | N/A   |
|                                         |                       |       | Yes  | Surface Condition? (G/P)    | Good  |
|                                         | fort all the          |       |      |                             |       |