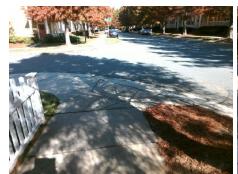

## Field Measurements/Component Compliance

Street 1 Name

Stop Condition-Street 2

Street 2 Name

DUBOIS CT

Stop Condition-Street 1

StopSign

Possible Solutions:

Remove & Replace Curb Ramp With Two New Directional Ramps or Equivalent.

Surveyor Notes:

N/A

PROW/ADA:

Not Found, R304.5.1, R304.2.2, R304.5.3

Total Cost: \$ 3200.00

| Field Measurements/Component Compliance |                       |       |      |                             |       |
|-----------------------------------------|-----------------------|-------|------|-----------------------------|-------|
| Compliance Description                  |                       | Data  | Comp | liance Description          | Data  |
| N/A                                     | Ramp Length (in)      | 44.0  | No   | Ramp Slope (%)              | 8.7   |
| No                                      | Ramp Width (in)       | 46.0  | No   | Ramp XSlope (%)             | 2.1   |
| N/A                                     | Flare Type LT         | N/A   | N/A  | Flare Type RT               | N/A   |
| N/A                                     | Flare Slope LT (%)    | N/A   | N/A  | Flare Slope RT (%)          | N/A   |
| N/A                                     | Flare Traversable LT? | N/A   | N/A  | Flare Traversable RT?       | N/A   |
| N/A                                     | Landing Length (in)   | N/A   | N/A  | DWS Provided?               | N/A   |
| N/A                                     | Landing Width (in)    | N/A   | N/A  | DWS Contrast?               | N/A   |
| N/A                                     | Landing Slope (%)     | N/A   | N/A  | DWS Length (in)             | N/A   |
| N/A                                     | Landing X Slope (%)   | N/A   | N/A  | DWS Full Width?             | N/A   |
| N/A                                     | Landing Curb? (Y/N)   | N/A   | N/A  | DWS Offset (in)             | N/A   |
| N/A                                     | Shared Landing?       | N/A   |      |                             |       |
| N/A                                     | Gutter Ponding?       | N/A   | N/A  | Gutter Slope (%)            | N/A   |
| N/A                                     | Gutter Lip Ht (in)    | N/A   | N/A  | Gutter X Slope (%)          | N/A   |
| N/A                                     | Painted X Walk1?      | No    | N/A  | Painted X Walk2?            | No    |
|                                         | X Walk 1 Direction    | To SE |      | X Walk 2 Direction          | To NE |
| N/A                                     | X Walk 1 Width (in)   | N/A   | N/A  | X Walk 2 Width (in)         | N/A   |
|                                         | X Walk 1 Slope (%)    | 1.6   |      | X Walk 2 Slope (%)          | 2.0   |
|                                         | X Walk 1 X Slope (%)  | 0.2   |      | X Walk 2 X Slope (%)        | 0.0   |
| N/A                                     | Ramp inside XWalk1?   | N/A   | N/A  | Ramp inside XWalk2?         | N/A   |
|                                         | Road Slope (%)        | 1.4   | N/A  | Clear Space?                | N/A   |
|                                         | Road X Slope (%)      | 0.1   | N/A  | Clear Space to XWalk (in)   | N/A   |
| N/A                                     | Any Obstructions?     | N/A   | N/A  | Storm Grate/Utility Hazard? | N/A   |
|                                         | Obstruction Type      |       |      | Storm Grate/Utility Type    |       |
|                                         |                       | N/A   |      |                             | N/A   |
|                                         |                       |       | Yes  | Surface Condition? (G/P)    | Good  |
|                                         | fort all the          |       |      |                             |       |