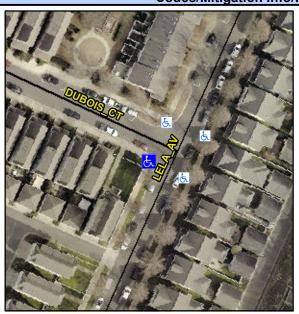

## Access Compliance Report Public Rights-of-Way (Curb Ramps)

Intersection ID: 47298 Main Street: DUBOIS\_CT Cross Street: LELA\_AV Location: SW

ADA ID: 63024C21FEBE Ramp Type: PerpDiag Initial Pass/Fail: Fail Overall Compliance: No Severity Score: 22.5