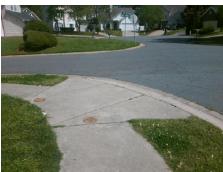

## Field Measurements/Component Compliance

Street 1 Name
Stop Condition-Street 1
Street 2 Name
Stop Condition-Street 2

FALLOW LN StopSign THORNFIELD RD None Possible Solutions:

Remove & Replace Curb Ramp With Two New Directional Ramps or Equivalent. Remove & Replace Gutter.

Surveyor Notes:

N/A

PROW/ADA:

Not Found, R305, R302.7.2, R304.5.4

Total Cost: \$ 3950.00

| Field Measurements/Component Compilance |      |                       |        |                        |                             |        |
|-----------------------------------------|------|-----------------------|--------|------------------------|-----------------------------|--------|
|                                         | Comp | liance Description    | Data   | Compliance Description |                             | Data   |
|                                         | N/A  | Ramp Length (in)      | 96.0   | Yes                    | BlendTrans Slope (%)        | 3.4    |
|                                         | Yes  | Ramp Width (in)       | 87.0   | Yes                    | BlendTrans XSlope (%)       | 0.6    |
|                                         | N/A  | Flare Type LT         | Sloped | N/A                    | Flare Type RT               | Sloped |
|                                         | N/A  | Flare Slope LT (%)    | 2.7    | N/A                    | Flare Slope RT (%)          | 1.1    |
|                                         | N/A  | Flare Traversable LT? | No     | N/A                    | Flare Traversable RT?       | No     |
|                                         | N/A  | Landing Length (in)   | N/A    | No                     | DWS Provided?               | No     |
|                                         | N/A  | Landing Width (in)    | N/A    | N/A                    | DWS Contrast?               | No     |
|                                         | N/A  | Landing Slope (%)     | N/A    | N/A                    | DWS Length (in)             | N/A    |
|                                         | N/A  | Landing X Slope (%)   | N/A    | N/A                    | DWS Full Width?             | No     |
|                                         | N/A  | Landing Curb? (Y/N)   | No     | N/A                    | DWS Offset (in)             | N/A    |
|                                         | N/A  | Shared Landing?       | No     |                        |                             |        |
|                                         | Yes  | Gutter Ponding?       | No     | No                     | Gutter Slope (%)            | 11.7   |
|                                         | No   | Gutter Lip Ht (in)    | 0.5    | Yes                    | Gutter X Slope (%)          | 0.4    |
|                                         | N/A  | Painted X Walk1?      | No     | N/A                    | Painted X Walk2?            | No     |
|                                         |      | X Walk 1 Direction    | To SE  |                        | X Walk 2 Direction          | To N   |
|                                         |      | X Walk 1 Width (in)   | N/A    |                        | X Walk 2 Width (in)         | N/A    |
|                                         |      | X Walk 1 Slope (%)    | 3.5    |                        | X Walk 2 Slope (%)          | 3.7    |
|                                         |      | X Walk 1 X Slope (%)  | 4.0    |                        | X Walk 2 X Slope (%)        | 3.8    |
|                                         | N/A  | Ramp inside XWalk1?   | N/A    | N/A                    | Ramp inside XWalk2?         | N/A    |
|                                         |      | Road Slope (%)        | 0.2    |                        | Clear Space?                | Yes    |
|                                         |      | Road X Slope (%)      | 7.3    | N/A                    | Clear Space to XWalk (in)   | N/A    |
|                                         | Yes  | Any Obstructions?     | No     | Yes                    | Storm Grate/Utility Hazard? | No     |
|                                         |      | Obstruction Type      |        |                        | Storm Grate/Utility Type    |        |
|                                         |      |                       | N/A    |                        |                             | N/A    |
|                                         |      |                       |        | Yes                    | Surface Condition? (G/P)    | Good   |
|                                         |      |                       |        | No                     | Curb Slope (%)              | 5.3    |
| 18                                      |      |                       |        |                        |                             |        |