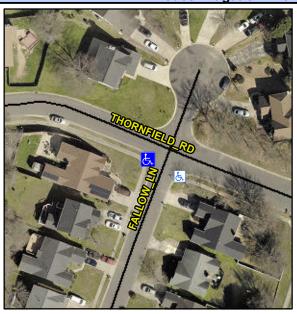

## Access Compliance Report Public Rights-of-Way (Curb Ramps)

Intersection ID: 19904Main Street:FALLOW\_LNCross Street:THORNFIELD\_RDLocation:SWADA ID: 63061ED1A36ARamp Type:BlendTrans2Initial Pass/Fail:PassOverall Compliance:NoSeverity Score:22.5

## Field Measurements/Component Compliance

Street 1 Name
Stop Condition-Street 1
Street 2 Name
Stop Condition-Street 2

FALLOW LN StopSign THORNFIELD RD None Possible Solutions:

Remove & Replace Curb Ramp With Two New Directional Ramps or Equivalent. Remove & Replace Gutter.