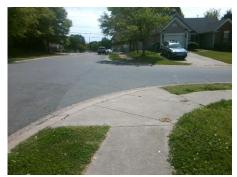

## Field Measurements/Component Compliance

Street 1 Name
Stop Condition-Street 1
Street 2 Name
Stop Condition-Street 2

FALLOW LN StopSign THORNFIELD RD None Possible Solutions:

Remove & Replace Curb Ramp With Two New Directional Ramps or Equivalent. Remove & Replace Gutter.

Surveyor Notes:

N/A

PROW/ADA:

Not Found, R305, R302.7.2, R304.5.4

Total Cost: \$ 3950.00

| Field Measurements/Component Compilance |      |                       |        |                        |                             |        |
|-----------------------------------------|------|-----------------------|--------|------------------------|-----------------------------|--------|
|                                         | Comp | liance Description    | Data   | Compliance Description |                             | Data   |
|                                         | N/A  | Ramp Length (in)      | 96.0   | Yes                    | BlendTrans Slope (%)        | 3.4    |
|                                         | Yes  | Ramp Width (in)       | 87.0   | Yes                    | BlendTrans XSlope (%)       | 0.6    |
|                                         | N/A  | Flare Type LT         | Sloped | N/A                    | Flare Type RT               | Sloped |
|                                         | N/A  | Flare Slope LT (%)    | 2.7    | N/A                    | Flare Slope RT (%)          | 1.1    |
|                                         | N/A  | Flare Traversable LT? | No     | N/A                    | Flare Traversable RT?       | No     |
|                                         | N/A  | Landing Length (in)   | N/A    | No                     | DWS Provided?               | No     |
|                                         | N/A  | Landing Width (in)    | N/A    | N/A                    | DWS Contrast?               | No     |
|                                         | N/A  | Landing Slope (%)     | N/A    | N/A                    | DWS Length (in)             | N/A    |
|                                         | N/A  | Landing X Slope (%)   | N/A    | N/A                    | DWS Full Width?             | No     |
|                                         | N/A  | Landing Curb? (Y/N)   | No     | N/A                    | DWS Offset (in)             | N/A    |
|                                         | N/A  | Shared Landing?       | No     |                        |                             |        |
|                                         | Yes  | Gutter Ponding?       | No     | No                     | Gutter Slope (%)            | 11.7   |
|                                         | No   | Gutter Lip Ht (in)    | 0.5    | Yes                    | Gutter X Slope (%)          | 0.4    |
|                                         | N/A  | Painted X Walk1?      | No     | N/A                    | Painted X Walk2?            | No     |
|                                         |      | X Walk 1 Direction    | To SE  |                        | X Walk 2 Direction          | To N   |
|                                         |      | X Walk 1 Width (in)   | N/A    |                        | X Walk 2 Width (in)         | N/A    |
|                                         |      | X Walk 1 Slope (%)    | 3.5    |                        | X Walk 2 Slope (%)          | 3.7    |
|                                         |      | X Walk 1 X Slope (%)  | 4.0    |                        | X Walk 2 X Slope (%)        | 3.8    |
|                                         | N/A  | Ramp inside XWalk1?   | N/A    | N/A                    | Ramp inside XWalk2?         | N/A    |
|                                         |      | Road Slope (%)        | 0.2    |                        | Clear Space?                | Yes    |
|                                         |      | Road X Slope (%)      | 7.3    | N/A                    | Clear Space to XWalk (in)   | N/A    |
|                                         | Yes  | Any Obstructions?     | No     | Yes                    | Storm Grate/Utility Hazard? | No     |
|                                         |      | Obstruction Type      |        |                        | Storm Grate/Utility Type    |        |
|                                         |      |                       | N/A    |                        |                             | N/A    |
|                                         |      |                       |        | Yes                    | Surface Condition? (G/P)    | Good   |
|                                         |      |                       |        | No                     | Curb Slope (%)              | 5.3    |
| 18                                      |      |                       |        |                        |                             |        |