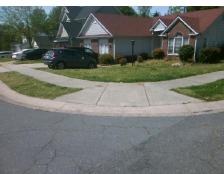

## Field Measurements/Component Compliance

Street 1 Name
Stop Condition-Street 1
Street 2 Name
Stop Condition-Street 2

FALLOW LN StopSign THORNFIELD RD None Possible Solutions:

Remove & Replace Curb Ramp With Two New Directional Ramps or Equivalent. Remove & Replace Gutter.

Surveyor Notes:

N/A

PROW/ADA:

Not Found, R305, R302.7.2, R304.5.4

Total Cost: \$ 3950.00

| Field Measurements/Component Compilance |      |                       |        |                        |                             |        |
|-----------------------------------------|------|-----------------------|--------|------------------------|-----------------------------|--------|
|                                         | Comp | liance Description    | Data   | Compliance Description |                             | Data   |
|                                         | N/A  | Ramp Length (in)      | 96.0   | Yes                    | BlendTrans Slope (%)        | 3.4    |
|                                         | Yes  | Ramp Width (in)       | 87.0   | Yes                    | BlendTrans XSlope (%)       | 0.6    |
|                                         | N/A  | Flare Type LT         | Sloped | N/A                    | Flare Type RT               | Sloped |
|                                         | N/A  | Flare Slope LT (%)    | 2.7    | N/A                    | Flare Slope RT (%)          | 1.1    |
|                                         | N/A  | Flare Traversable LT? | No     | N/A                    | Flare Traversable RT?       | No     |
|                                         | N/A  | Landing Length (in)   | N/A    | No                     | DWS Provided?               | No     |
|                                         | N/A  | Landing Width (in)    | N/A    | N/A                    | DWS Contrast?               | No     |
|                                         | N/A  | Landing Slope (%)     | N/A    | N/A                    | DWS Length (in)             | N/A    |
|                                         | N/A  | Landing X Slope (%)   | N/A    | N/A                    | DWS Full Width?             | No     |
|                                         | N/A  | Landing Curb? (Y/N)   | No     | N/A                    | DWS Offset (in)             | N/A    |
|                                         | N/A  | Shared Landing?       | No     |                        |                             |        |
|                                         | Yes  | Gutter Ponding?       | No     | No                     | Gutter Slope (%)            | 11.7   |
|                                         | No   | Gutter Lip Ht (in)    | 0.5    | Yes                    | Gutter X Slope (%)          | 0.4    |
|                                         | N/A  | Painted X Walk1?      | No     | N/A                    | Painted X Walk2?            | No     |
|                                         |      | X Walk 1 Direction    | To SE  |                        | X Walk 2 Direction          | To N   |
|                                         |      | X Walk 1 Width (in)   | N/A    |                        | X Walk 2 Width (in)         | N/A    |
|                                         |      | X Walk 1 Slope (%)    | 3.5    |                        | X Walk 2 Slope (%)          | 3.7    |
|                                         |      | X Walk 1 X Slope (%)  | 4.0    |                        | X Walk 2 X Slope (%)        | 3.8    |
|                                         | N/A  | Ramp inside XWalk1?   | N/A    | N/A                    | Ramp inside XWalk2?         | N/A    |
|                                         |      | Road Slope (%)        | 0.2    |                        | Clear Space?                | Yes    |
|                                         |      | Road X Slope (%)      | 7.3    | N/A                    | Clear Space to XWalk (in)   | N/A    |
|                                         | Yes  | Any Obstructions?     | No     | Yes                    | Storm Grate/Utility Hazard? | No     |
|                                         |      | Obstruction Type      |        |                        | Storm Grate/Utility Type    |        |
|                                         |      |                       | N/A    |                        |                             | N/A    |
|                                         |      |                       |        | Yes                    | Surface Condition? (G/P)    | Good   |
|                                         |      |                       |        | No                     | Curb Slope (%)              | 5.3    |
| 18                                      |      |                       |        |                        |                             |        |