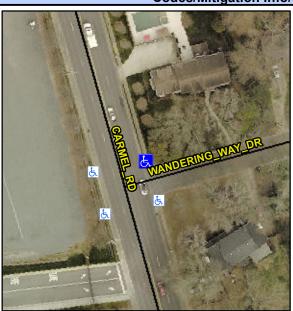

## Access Compliance Report Public Rights-of-Way (Curb Ramps)

Intersection ID: 20743 Main Street: CARMEL\_RD Cross Street: WANDERING\_WAY\_DR Location: NE

ADA ID: 630BC27146DE Ramp Type: PerpDiag Initial Pass/Fail: Fail Overall Compliance: No Severity Score: 13.75

## Field Measurements/Component Compliance

Street 1 Name
Stop Condition-Street 2
Street 2 Name
Stop Condition-Street 1

CARMEL RD None WANDERING WAY DR StopSign Possible Solutions:

Remove & Replace Curb Ramp With Two New Directional Ramps or Equivalent.