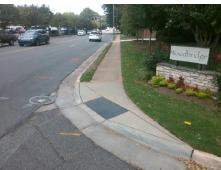

## Field Measurements/Component Compliance

Street 1 Name
Stop Condition-Street 2
Street 2 Name
Stop Condition-Street 1

CARMEL RD None WANDERING WAY DR StopSign Possible Solutions:

Remove & Replace Curb Ramp With Two New Directional Ramps or Equivalent.

Surveyor Notes:

N/A

PROW/ADA:

Not Found, R304.2.2, R304.5.3

Total Cost: \$ 3200.00

| Field Measurements/Component Compliance |                        |                       |      |      |                             |      |
|-----------------------------------------|------------------------|-----------------------|------|------|-----------------------------|------|
|                                         | Compliance Description |                       | Data | Comp | liance Description          | Data |
|                                         | N/A                    | Ramp Length (in)      | 25.0 | No   | Ramp Slope (%)              | 8.4  |
|                                         | Yes                    | Ramp Width (in)       | 48.0 | No   | Ramp XSlope (%)             | 3.7  |
|                                         | N/A                    | Flare Type LT         | N/A  | N/A  | Flare Type RT               | N/A  |
|                                         | N/A                    | Flare Slope LT (%)    | N/A  | N/A  | Flare Slope RT (%)          | N/A  |
|                                         | N/A                    | Flare Traversable LT? | N/A  | N/A  | Flare Traversable RT?       | N/A  |
|                                         | N/A                    | Landing Length (in)   | N/A  | N/A  | DWS Provided?               | N/A  |
|                                         | N/A                    | Landing Width (in)    | N/A  | N/A  | DWS Contrast?               | N/A  |
|                                         | N/A                    | Landing Slope (%)     | N/A  | N/A  | DWS Length (in)             | N/A  |
|                                         | N/A                    | Landing X Slope (%)   | N/A  | N/A  | DWS Full Width?             | N/A  |
|                                         | N/A                    | Landing Curb? (Y/N)   | N/A  | N/A  | DWS Offset (in)             | N/A  |
|                                         | N/A                    | Shared Landing?       | N/A  |      |                             |      |
|                                         | N/A                    | Gutter Ponding?       | N/A  | N/A  | Gutter Slope (%)            | N/A  |
|                                         | N/A                    | Gutter Lip Ht (in)    | N/A  | N/A  | Gutter X Slope (%)          | N/A  |
|                                         | N/A                    | Painted X Walk1?      | No   | N/A  | Painted X Walk2?            | No   |
|                                         |                        | X Walk 1 Direction    | To W |      | X Walk 2 Direction          | To S |
|                                         | N/A                    | X Walk 1 Width (in)   | N/A  | N/A  | X Walk 2 Width (in)         | N/A  |
|                                         |                        | X Walk 1 Slope (%)    | 3.0  |      | X Walk 2 Slope (%)          | 3.5  |
|                                         |                        | X Walk 1 X Slope (%)  | 4.0  |      | X Walk 2 X Slope (%)        | 2.8  |
|                                         | N/A                    | Ramp inside XWalk1?   | N/A  | N/A  | Ramp inside XWalk2?         | N/A  |
|                                         |                        | Road Slope (%)        | 2.7  | N/A  | Clear Space?                | N/A  |
|                                         |                        | Road X Slope (%)      | 4.2  | N/A  | Clear Space to XWalk (in)   | N/A  |
|                                         | N/A                    | Any Obstructions?     | N/A  | N/A  | Storm Grate/Utility Hazard? | N/A  |
|                                         |                        | Obstruction Type      |      |      | Storm Grate/Utility Type    |      |
|                                         |                        |                       | N/A  |      |                             | N/A  |
|                                         |                        |                       |      | Yes  | Surface Condition? (G/P)    | Good |
|                                         |                        | 17 Years - 17 Comment |      |      |                             |      |