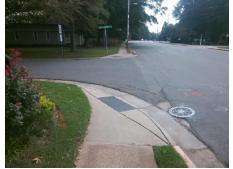

## Field Measurements/Component Compliance

Street 1 Name
Stop Condition-Street 2
Street 2 Name
Stop Condition-Street 1

CARMEL RD None WANDERING WAY DR StopSign Possible Solutions:

Remove & Replace Curb Ramp With Two New Directional Ramps or Equivalent.

Surveyor Notes:

N/A

PROW/ADA:

Not Found, R304.2.2, R304.5.3

Total Cost: \$ 3200.00

| Field Measurements/Component Compliance |                        |                       |      |      |                             |      |
|-----------------------------------------|------------------------|-----------------------|------|------|-----------------------------|------|
|                                         | Compliance Description |                       | Data | Comp | liance Description          | Data |
|                                         | N/A                    | Ramp Length (in)      | 25.0 | No   | Ramp Slope (%)              | 8.4  |
|                                         | Yes                    | Ramp Width (in)       | 48.0 | No   | Ramp XSlope (%)             | 3.7  |
|                                         | N/A                    | Flare Type LT         | N/A  | N/A  | Flare Type RT               | N/A  |
|                                         | N/A                    | Flare Slope LT (%)    | N/A  | N/A  | Flare Slope RT (%)          | N/A  |
|                                         | N/A                    | Flare Traversable LT? | N/A  | N/A  | Flare Traversable RT?       | N/A  |
|                                         | N/A                    | Landing Length (in)   | N/A  | N/A  | DWS Provided?               | N/A  |
|                                         | N/A                    | Landing Width (in)    | N/A  | N/A  | DWS Contrast?               | N/A  |
|                                         | N/A                    | Landing Slope (%)     | N/A  | N/A  | DWS Length (in)             | N/A  |
|                                         | N/A                    | Landing X Slope (%)   | N/A  | N/A  | DWS Full Width?             | N/A  |
|                                         | N/A                    | Landing Curb? (Y/N)   | N/A  | N/A  | DWS Offset (in)             | N/A  |
|                                         | N/A                    | Shared Landing?       | N/A  |      |                             |      |
|                                         | N/A                    | Gutter Ponding?       | N/A  | N/A  | Gutter Slope (%)            | N/A  |
|                                         | N/A                    | Gutter Lip Ht (in)    | N/A  | N/A  | Gutter X Slope (%)          | N/A  |
|                                         | N/A                    | Painted X Walk1?      | No   | N/A  | Painted X Walk2?            | No   |
|                                         |                        | X Walk 1 Direction    | To W |      | X Walk 2 Direction          | To S |
|                                         | N/A                    | X Walk 1 Width (in)   | N/A  | N/A  | X Walk 2 Width (in)         | N/A  |
|                                         |                        | X Walk 1 Slope (%)    | 3.0  |      | X Walk 2 Slope (%)          | 3.5  |
|                                         |                        | X Walk 1 X Slope (%)  | 4.0  |      | X Walk 2 X Slope (%)        | 2.8  |
|                                         | N/A                    | Ramp inside XWalk1?   | N/A  | N/A  | Ramp inside XWalk2?         | N/A  |
|                                         |                        | Road Slope (%)        | 2.7  | N/A  | Clear Space?                | N/A  |
|                                         |                        | Road X Slope (%)      | 4.2  | N/A  | Clear Space to XWalk (in)   | N/A  |
|                                         | N/A                    | Any Obstructions?     | N/A  | N/A  | Storm Grate/Utility Hazard? | N/A  |
|                                         |                        | Obstruction Type      |      |      | Storm Grate/Utility Type    |      |
|                                         |                        |                       | N/A  |      |                             | N/A  |
|                                         |                        |                       |      | Yes  | Surface Condition? (G/P)    | Good |
|                                         |                        | 17 Years - 17 Comment |      |      |                             |      |