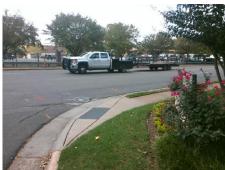

## Field Measurements/Component Compliance

Street 1 Name
Stop Condition-Street 2
Street 2 Name
Stop Condition-Street 1

CARMEL RD None WANDERING WAY DR StopSign Possible Solutions:

Remove & Replace Curb Ramp With Two New Directional Ramps or Equivalent.

Surveyor Notes:

N/A

PROW/ADA:

Not Found, R304.2.2, R304.5.3

Total Cost: \$ 3200.00

| Field Measurements/Component Compliance |                        |                       |      |      |                             |      |
|-----------------------------------------|------------------------|-----------------------|------|------|-----------------------------|------|
|                                         | Compliance Description |                       | Data | Comp | liance Description          | Data |
|                                         | N/A                    | Ramp Length (in)      | 25.0 | No   | Ramp Slope (%)              | 8.4  |
|                                         | Yes                    | Ramp Width (in)       | 48.0 | No   | Ramp XSlope (%)             | 3.7  |
|                                         | N/A                    | Flare Type LT         | N/A  | N/A  | Flare Type RT               | N/A  |
|                                         | N/A                    | Flare Slope LT (%)    | N/A  | N/A  | Flare Slope RT (%)          | N/A  |
|                                         | N/A                    | Flare Traversable LT? | N/A  | N/A  | Flare Traversable RT?       | N/A  |
|                                         | N/A                    | Landing Length (in)   | N/A  | N/A  | DWS Provided?               | N/A  |
|                                         | N/A                    | Landing Width (in)    | N/A  | N/A  | DWS Contrast?               | N/A  |
|                                         | N/A                    | Landing Slope (%)     | N/A  | N/A  | DWS Length (in)             | N/A  |
|                                         | N/A                    | Landing X Slope (%)   | N/A  | N/A  | DWS Full Width?             | N/A  |
|                                         | N/A                    | Landing Curb? (Y/N)   | N/A  | N/A  | DWS Offset (in)             | N/A  |
|                                         | N/A                    | Shared Landing?       | N/A  |      |                             |      |
|                                         | N/A                    | Gutter Ponding?       | N/A  | N/A  | Gutter Slope (%)            | N/A  |
|                                         | N/A                    | Gutter Lip Ht (in)    | N/A  | N/A  | Gutter X Slope (%)          | N/A  |
|                                         | N/A                    | Painted X Walk1?      | No   | N/A  | Painted X Walk2?            | No   |
|                                         |                        | X Walk 1 Direction    | To W |      | X Walk 2 Direction          | To S |
|                                         | N/A                    | X Walk 1 Width (in)   | N/A  | N/A  | X Walk 2 Width (in)         | N/A  |
|                                         |                        | X Walk 1 Slope (%)    | 3.0  |      | X Walk 2 Slope (%)          | 3.5  |
|                                         |                        | X Walk 1 X Slope (%)  | 4.0  |      | X Walk 2 X Slope (%)        | 2.8  |
|                                         | N/A                    | Ramp inside XWalk1?   | N/A  | N/A  | Ramp inside XWalk2?         | N/A  |
|                                         |                        | Road Slope (%)        | 2.7  | N/A  | Clear Space?                | N/A  |
|                                         |                        | Road X Slope (%)      | 4.2  | N/A  | Clear Space to XWalk (in)   | N/A  |
|                                         | N/A                    | Any Obstructions?     | N/A  | N/A  | Storm Grate/Utility Hazard? | N/A  |
|                                         |                        | Obstruction Type      |      |      | Storm Grate/Utility Type    |      |
|                                         |                        |                       | N/A  |      |                             | N/A  |
|                                         |                        |                       |      | Yes  | Surface Condition? (G/P)    | Good |
|                                         |                        | 17 Years - 17 Comment |      |      |                             |      |