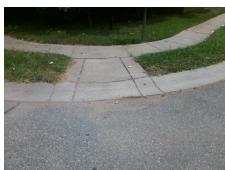

## **Access Compliance Report Public Rights-of-Way** (Curb Ramps)

Intersection ID: 45634 Main Street: LAKE\_RD Cross Street: MOLLY\_ELIZABETH\_LN Location: SE **Severity Score:** ADA ID: 630ECD9B5D12 Ramp Type: Perp Initial Pass/Fail: Fail **Overall Compliance: No** 30

| Total Cost: | \$<br>1850.00 |
|-------------|---------------|

| Field Measurements/Component Compliance |                       |      |      |                             |      |  |
|-----------------------------------------|-----------------------|------|------|-----------------------------|------|--|
| Com                                     | pliance Description   | Data | Comp | liance Description          | Data |  |
| N/A                                     | Ramp Length (in)      | 48.0 | No   | Ramp Slope (%)              | 8.5  |  |
| No                                      | Ramp Width (in)       | 34.5 | Yes  | Ramp XSlope (%)             | 0.4  |  |
| N/A                                     | Flare Type LT         | N/A  | N/A  | Flare Type RT               | N/A  |  |
| N/A                                     | Flare Slope LT (%)    | N/A  | N/A  | Flare Slope RT (%)          | N/A  |  |
| N/A                                     | Flare Traversable LT? | N/A  | N/A  | Flare Traversable RT?       | N/A  |  |
| N/A                                     | Landing Length (in)   | N/A  | N/A  | DWS Provided?               | N/A  |  |
| N/A                                     | Landing Width (in)    | N/A  | N/A  | DWS Contrast?               | N/A  |  |
| N/A                                     | Landing Slope (%)     | N/A  | N/A  | DWS Length (in)             | N/A  |  |
| N/A                                     | Landing X Slope (%)   | N/A  | N/A  | DWS Full Width?             | N/A  |  |
| N/A                                     | Landing Curb? (Y/N)   | N/A  | N/A  | DWS Offset (in)             | N/A  |  |
| N/A                                     | Shared Landing?       | N/A  |      |                             |      |  |
| N/A                                     | Gutter Ponding?       | N/A  | N/A  | Gutter Slope (%)            | N/A  |  |
| N/A                                     | Gutter Lip Ht (in)    | 0.75 | N/A  | Gutter X Slope (%)          | N/A  |  |
| N/A                                     | Painted X Walk1?      | No   | N/A  | Painted X Walk2?            | N/A  |  |
|                                         | X Walk 1 Direction    | To W |      | X Walk 2 Direction          | N/A  |  |
| N/A                                     | X Walk 1 Width (in)   | N/A  | N/A  | X Walk 2 Width (in)         | N/A  |  |
|                                         | X Walk 1 Slope (%)    | 1.0  |      | X Walk 2 Slope (%)          | N/A  |  |
|                                         | X Walk 1 X Slope (%)  | 0.8  |      | X Walk 2 X Slope (%)        | N/A  |  |
| N/A                                     | Ramp inside XWalk1?   | N/A  | N/A  | Ramp inside XWalk2?         | N/A  |  |
|                                         | Road Slope (%)        | N/A  | N/A  | Clear Space?                | N/A  |  |
|                                         | Road X Slope (%)      | N/A  | N/A  | Clear Space to XWalk (in)   | N/A  |  |
| N/A                                     | Any Obstructions?     | N/A  | N/A  | Storm Grate/Utility Hazard? | N/A  |  |
|                                         | Obstruction Type      |      |      | Storm Grate/Utility Type    |      |  |
|                                         |                       | N/A  |      |                             | N/A  |  |
|                                         |                       |      | Yes  | Surface Condition? (G/P)    | Good |  |
| A. The same                             |                       |      |      |                             |      |  |