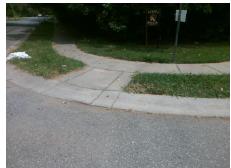

## **Access Compliance Report Public Rights-of-Way** (Curb Ramps)

Intersection ID: 45634 Main Street: LAKE\_RD Cross Street: MOLLY\_ELIZABETH\_LN Location: SE **Severity Score:** ADA ID: 630ECD9B5D12 Ramp Type: Perp Initial Pass/Fail: Fail **Overall Compliance: No** 30

| Total Cost: | \$<br>1850.00 |
|-------------|---------------|

| Field Measurements/Component Compliance |                       |      |      |                             |      |  |
|-----------------------------------------|-----------------------|------|------|-----------------------------|------|--|
| Com                                     | pliance Description   | Data | Comp | liance Description          | Data |  |
| N/A                                     | Ramp Length (in)      | 48.0 | No   | Ramp Slope (%)              | 8.5  |  |
| No                                      | Ramp Width (in)       | 34.5 | Yes  | Ramp XSlope (%)             | 0.4  |  |
| N/A                                     | Flare Type LT         | N/A  | N/A  | Flare Type RT               | N/A  |  |
| N/A                                     | Flare Slope LT (%)    | N/A  | N/A  | Flare Slope RT (%)          | N/A  |  |
| N/A                                     | Flare Traversable LT? | N/A  | N/A  | Flare Traversable RT?       | N/A  |  |
| N/A                                     | Landing Length (in)   | N/A  | N/A  | DWS Provided?               | N/A  |  |
| N/A                                     | Landing Width (in)    | N/A  | N/A  | DWS Contrast?               | N/A  |  |
| N/A                                     | Landing Slope (%)     | N/A  | N/A  | DWS Length (in)             | N/A  |  |
| N/A                                     | Landing X Slope (%)   | N/A  | N/A  | DWS Full Width?             | N/A  |  |
| N/A                                     | Landing Curb? (Y/N)   | N/A  | N/A  | DWS Offset (in)             | N/A  |  |
| N/A                                     | Shared Landing?       | N/A  |      |                             |      |  |
| N/A                                     | Gutter Ponding?       | N/A  | N/A  | Gutter Slope (%)            | N/A  |  |
| N/A                                     | Gutter Lip Ht (in)    | 0.75 | N/A  | Gutter X Slope (%)          | N/A  |  |
| N/A                                     | Painted X Walk1?      | No   | N/A  | Painted X Walk2?            | N/A  |  |
|                                         | X Walk 1 Direction    | To W |      | X Walk 2 Direction          | N/A  |  |
| N/A                                     | X Walk 1 Width (in)   | N/A  | N/A  | X Walk 2 Width (in)         | N/A  |  |
|                                         | X Walk 1 Slope (%)    | 1.0  |      | X Walk 2 Slope (%)          | N/A  |  |
|                                         | X Walk 1 X Slope (%)  | 0.8  |      | X Walk 2 X Slope (%)        | N/A  |  |
| N/A                                     | Ramp inside XWalk1?   | N/A  | N/A  | Ramp inside XWalk2?         | N/A  |  |
|                                         | Road Slope (%)        | N/A  | N/A  | Clear Space?                | N/A  |  |
|                                         | Road X Slope (%)      | N/A  | N/A  | Clear Space to XWalk (in)   | N/A  |  |
| N/A                                     | Any Obstructions?     | N/A  | N/A  | Storm Grate/Utility Hazard? | N/A  |  |
|                                         | Obstruction Type      |      |      | Storm Grate/Utility Type    |      |  |
|                                         |                       | N/A  |      |                             | N/A  |  |
|                                         |                       |      | Yes  | Surface Condition? (G/P)    | Good |  |
| A. The same                             |                       |      |      |                             |      |  |