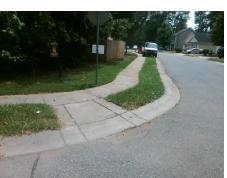

## **Access Compliance Report Public Rights-of-Way** (Curb Ramps)

Intersection ID: 45634 Main Street: LAKE\_RD Cross Street: MOLLY\_ELIZABETH\_LN Location: SE **Severity Score:** ADA ID: 630ECD9B5D12 Ramp Type: Perp Initial Pass/Fail: Fail **Overall Compliance: No** 30

| Total Cost: | \$<br>1850.00 |
|-------------|---------------|

| Field Measurements/Component Compliance |                       |      |      |                             |      |  |
|-----------------------------------------|-----------------------|------|------|-----------------------------|------|--|
| Com                                     | pliance Description   | Data | Comp | liance Description          | Data |  |
| N/A                                     | Ramp Length (in)      | 48.0 | No   | Ramp Slope (%)              | 8.5  |  |
| No                                      | Ramp Width (in)       | 34.5 | Yes  | Ramp XSlope (%)             | 0.4  |  |
| N/A                                     | Flare Type LT         | N/A  | N/A  | Flare Type RT               | N/A  |  |
| N/A                                     | Flare Slope LT (%)    | N/A  | N/A  | Flare Slope RT (%)          | N/A  |  |
| N/A                                     | Flare Traversable LT? | N/A  | N/A  | Flare Traversable RT?       | N/A  |  |
| N/A                                     | Landing Length (in)   | N/A  | N/A  | DWS Provided?               | N/A  |  |
| N/A                                     | Landing Width (in)    | N/A  | N/A  | DWS Contrast?               | N/A  |  |
| N/A                                     | Landing Slope (%)     | N/A  | N/A  | DWS Length (in)             | N/A  |  |
| N/A                                     | Landing X Slope (%)   | N/A  | N/A  | DWS Full Width?             | N/A  |  |
| N/A                                     | Landing Curb? (Y/N)   | N/A  | N/A  | DWS Offset (in)             | N/A  |  |
| N/A                                     | Shared Landing?       | N/A  |      |                             |      |  |
| N/A                                     | Gutter Ponding?       | N/A  | N/A  | Gutter Slope (%)            | N/A  |  |
| N/A                                     | Gutter Lip Ht (in)    | 0.75 | N/A  | Gutter X Slope (%)          | N/A  |  |
| N/A                                     | Painted X Walk1?      | No   | N/A  | Painted X Walk2?            | N/A  |  |
|                                         | X Walk 1 Direction    | To W |      | X Walk 2 Direction          | N/A  |  |
| N/A                                     | X Walk 1 Width (in)   | N/A  | N/A  | X Walk 2 Width (in)         | N/A  |  |
|                                         | X Walk 1 Slope (%)    | 1.0  |      | X Walk 2 Slope (%)          | N/A  |  |
|                                         | X Walk 1 X Slope (%)  | 0.8  |      | X Walk 2 X Slope (%)        | N/A  |  |
| N/A                                     | Ramp inside XWalk1?   | N/A  | N/A  | Ramp inside XWalk2?         | N/A  |  |
|                                         | Road Slope (%)        | N/A  | N/A  | Clear Space?                | N/A  |  |
|                                         | Road X Slope (%)      | N/A  | N/A  | Clear Space to XWalk (in)   | N/A  |  |
| N/A                                     | Any Obstructions?     | N/A  | N/A  | Storm Grate/Utility Hazard? | N/A  |  |
|                                         | Obstruction Type      |      |      | Storm Grate/Utility Type    |      |  |
|                                         |                       | N/A  |      |                             | N/A  |  |
|                                         |                       |      | Yes  | Surface Condition? (G/P)    | Good |  |
| A. The same                             |                       |      |      |                             |      |  |