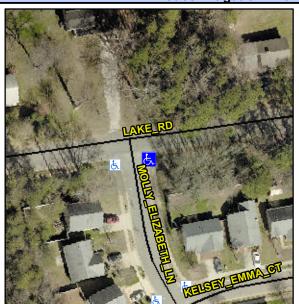

## **Access Compliance Report Public Rights-of-Way** (Curb Ramps)

Intersection ID: 45634 Main Street: LAKE\_RD Cross Street: MOLLY\_ELIZABETH\_LN Location: SE **Severity Score:** ADA ID: 630ECD9B5D12 Ramp Type: Perp Initial Pass/Fail: Fail **Overall Compliance: No** 30