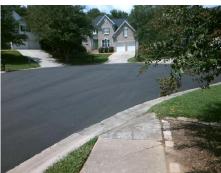

## Access Compliance Report Public Rights-of-Way (Curb Ramps)

Intersection ID: 10020407 Main Street: BALLANTYNE\_MEADOWS\_DR Cross Street: N/A Location: E

ADA ID: 6316F98A0C2C Ramp Type: Perp Initial Pass/Fail: Fail Overall Compliance: No Severity Score: 50

Total Cost: \$ 1850.00

| Field Measurements/Component Compliance |                       |       |      |                             |      |
|-----------------------------------------|-----------------------|-------|------|-----------------------------|------|
| Compliance Description                  |                       | Data  | Comp | liance Description          | Data |
| N/A                                     | Ramp Length (in)      | 45.0  | No   | Ramp Slope (%)              | 19.5 |
| Yes                                     | Ramp Width (in)       | 48.0  | No   | Ramp XSlope (%)             | 14.9 |
| N/A                                     | Flare Type LT         | N/A   | N/A  | Flare Type RT               | N/A  |
| N/A                                     | Flare Slope LT (%)    | N/A   | N/A  | Flare Slope RT (%)          | N/A  |
| N/A                                     | Flare Traversable LT? | N/A   | N/A  | Flare Traversable RT?       | N/A  |
| N/A                                     | Landing Length (in)   | N/A   | N/A  | DWS Provided?               | N/A  |
| N/A                                     | Landing Width (in)    | N/A   | N/A  | DWS Contrast?               | N/A  |
| N/A                                     | Landing Slope (%)     | N/A   | N/A  | DWS Length (in)             | N/A  |
| N/A                                     | Landing X Slope (%)   | N/A   | N/A  | DWS Full Width?             | N/A  |
| N/A                                     | Landing Curb? (Y/N)   | N/A   | N/A  | DWS Offset (in)             | N/A  |
| N/A                                     | Shared Landing?       | N/A   |      |                             |      |
| N/A                                     | Gutter Ponding?       | N/A   | N/A  | Gutter Slope (%)            | N/A  |
| N/A                                     | Gutter Lip Ht (in)    | N/A   | N/A  | Gutter X Slope (%)          | N/A  |
| N/A                                     | Painted X Walk1?      | No    | N/A  | Painted X Walk2?            | N/A  |
|                                         | X Walk 1 Direction    | To NW |      | X Walk 2 Direction          | N/A  |
| N/A                                     | X Walk 1 Width (in)   | N/A   | N/A  | X Walk 2 Width (in)         | N/A  |
|                                         | X Walk 1 Slope (%)    | 2.0   |      | X Walk 2 Slope (%)          | N/A  |
|                                         | X Walk 1 X Slope (%)  | 2.1   |      | X Walk 2 X Slope (%)        | N/A  |
| N/A                                     | Ramp inside XWalk1?   | N/A   | N/A  | Ramp inside XWalk2?         | N/A  |
|                                         | Road Slope (%)        | N/A   | N/A  | Clear Space?                | N/A  |
|                                         | Road X Slope (%)      | N/A   | N/A  | Clear Space to XWalk (in)   | N/A  |
| N/A                                     | Any Obstructions?     | N/A   | N/A  | Storm Grate/Utility Hazard? | N/A  |
|                                         | Obstruction Type      |       |      | Storm Grate/Utility Type    |      |
|                                         |                       | N/A   |      |                             | N/A  |
|                                         |                       |       | Yes  | Surface Condition? (G/P)    | Good |
| and the second                          |                       |       |      |                             |      |