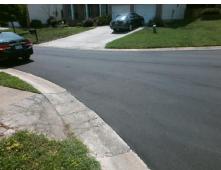

## Access Compliance Report Public Rights-of-Way (Curb Ramps)

Intersection ID: 10020407 Main Street: BALLANTYNE\_MEADOWS\_DR Cross Street: N/A Location: E

ADA ID: 6316F98A0C2C Ramp Type: Perp Initial Pass/Fail: Fail Overall Compliance: No Severity Score: 50

Total Cost: \$ 1850.00

| Field Measurements/Component Compliance |                       |       |      |                             |      |
|-----------------------------------------|-----------------------|-------|------|-----------------------------|------|
| Compliance Description                  |                       | Data  | Comp | liance Description          | Data |
| N/A                                     | Ramp Length (in)      | 45.0  | No   | Ramp Slope (%)              | 19.5 |
| Yes                                     | Ramp Width (in)       | 48.0  | No   | Ramp XSlope (%)             | 14.9 |
| N/A                                     | Flare Type LT         | N/A   | N/A  | Flare Type RT               | N/A  |
| N/A                                     | Flare Slope LT (%)    | N/A   | N/A  | Flare Slope RT (%)          | N/A  |
| N/A                                     | Flare Traversable LT? | N/A   | N/A  | Flare Traversable RT?       | N/A  |
| N/A                                     | Landing Length (in)   | N/A   | N/A  | DWS Provided?               | N/A  |
| N/A                                     | Landing Width (in)    | N/A   | N/A  | DWS Contrast?               | N/A  |
| N/A                                     | Landing Slope (%)     | N/A   | N/A  | DWS Length (in)             | N/A  |
| N/A                                     | Landing X Slope (%)   | N/A   | N/A  | DWS Full Width?             | N/A  |
| N/A                                     | Landing Curb? (Y/N)   | N/A   | N/A  | DWS Offset (in)             | N/A  |
| N/A                                     | Shared Landing?       | N/A   |      |                             |      |
| N/A                                     | Gutter Ponding?       | N/A   | N/A  | Gutter Slope (%)            | N/A  |
| N/A                                     | Gutter Lip Ht (in)    | N/A   | N/A  | Gutter X Slope (%)          | N/A  |
| N/A                                     | Painted X Walk1?      | No    | N/A  | Painted X Walk2?            | N/A  |
|                                         | X Walk 1 Direction    | To NW |      | X Walk 2 Direction          | N/A  |
| N/A                                     | X Walk 1 Width (in)   | N/A   | N/A  | X Walk 2 Width (in)         | N/A  |
|                                         | X Walk 1 Slope (%)    | 2.0   |      | X Walk 2 Slope (%)          | N/A  |
|                                         | X Walk 1 X Slope (%)  | 2.1   |      | X Walk 2 X Slope (%)        | N/A  |
| N/A                                     | Ramp inside XWalk1?   | N/A   | N/A  | Ramp inside XWalk2?         | N/A  |
|                                         | Road Slope (%)        | N/A   | N/A  | Clear Space?                | N/A  |
|                                         | Road X Slope (%)      | N/A   | N/A  | Clear Space to XWalk (in)   | N/A  |
| N/A                                     | Any Obstructions?     | N/A   | N/A  | Storm Grate/Utility Hazard? | N/A  |
|                                         | Obstruction Type      |       |      | Storm Grate/Utility Type    |      |
|                                         |                       | N/A   |      |                             | N/A  |
|                                         |                       |       | Yes  | Surface Condition? (G/P)    | Good |
| and the second                          |                       |       |      |                             |      |