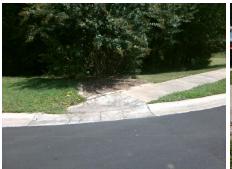

## Access Compliance Report Public Rights-of-Way (Curb Ramps)

Intersection ID: 10020407 Main Street: BALLANTYNE\_MEADOWS\_DR Cross Street: N/A Location: E

ADA ID: 6316F98A0C2C Ramp Type: Perp Initial Pass/Fail: Fail Overall Compliance: No Severity Score: 50

Total Cost: \$ 1850.00

| Field Measurements/Component Compliance |                       |       |      |                             |      |
|-----------------------------------------|-----------------------|-------|------|-----------------------------|------|
| Compliance Description                  |                       | Data  | Comp | liance Description          | Data |
| N/A                                     | Ramp Length (in)      | 45.0  | No   | Ramp Slope (%)              | 19.5 |
| Yes                                     | Ramp Width (in)       | 48.0  | No   | Ramp XSlope (%)             | 14.9 |
| N/A                                     | Flare Type LT         | N/A   | N/A  | Flare Type RT               | N/A  |
| N/A                                     | Flare Slope LT (%)    | N/A   | N/A  | Flare Slope RT (%)          | N/A  |
| N/A                                     | Flare Traversable LT? | N/A   | N/A  | Flare Traversable RT?       | N/A  |
| N/A                                     | Landing Length (in)   | N/A   | N/A  | DWS Provided?               | N/A  |
| N/A                                     | Landing Width (in)    | N/A   | N/A  | DWS Contrast?               | N/A  |
| N/A                                     | Landing Slope (%)     | N/A   | N/A  | DWS Length (in)             | N/A  |
| N/A                                     | Landing X Slope (%)   | N/A   | N/A  | DWS Full Width?             | N/A  |
| N/A                                     | Landing Curb? (Y/N)   | N/A   | N/A  | DWS Offset (in)             | N/A  |
| N/A                                     | Shared Landing?       | N/A   |      |                             |      |
| N/A                                     | Gutter Ponding?       | N/A   | N/A  | Gutter Slope (%)            | N/A  |
| N/A                                     | Gutter Lip Ht (in)    | N/A   | N/A  | Gutter X Slope (%)          | N/A  |
| N/A                                     | Painted X Walk1?      | No    | N/A  | Painted X Walk2?            | N/A  |
|                                         | X Walk 1 Direction    | To NW |      | X Walk 2 Direction          | N/A  |
| N/A                                     | X Walk 1 Width (in)   | N/A   | N/A  | X Walk 2 Width (in)         | N/A  |
|                                         | X Walk 1 Slope (%)    | 2.0   |      | X Walk 2 Slope (%)          | N/A  |
|                                         | X Walk 1 X Slope (%)  | 2.1   |      | X Walk 2 X Slope (%)        | N/A  |
| N/A                                     | Ramp inside XWalk1?   | N/A   | N/A  | Ramp inside XWalk2?         | N/A  |
|                                         | Road Slope (%)        | N/A   | N/A  | Clear Space?                | N/A  |
|                                         | Road X Slope (%)      | N/A   | N/A  | Clear Space to XWalk (in)   | N/A  |
| N/A                                     | Any Obstructions?     | N/A   | N/A  | Storm Grate/Utility Hazard? | N/A  |
|                                         | Obstruction Type      |       |      | Storm Grate/Utility Type    |      |
|                                         |                       | N/A   |      |                             | N/A  |
|                                         |                       |       | Yes  | Surface Condition? (G/P)    | Good |
| and the second                          |                       |       |      |                             |      |