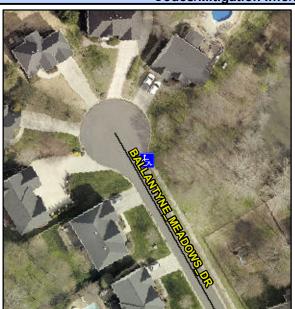

## Access Compliance Report Public Rights-of-Way (Curb Ramps)

Intersection ID: 10020407 Main Street: BALLANTYNE\_MEADOWS\_DR Cross Street: N/A Location: E

ADA ID: 6316F98A0C2C Ramp Type: Perp Initial Pass/Fail: Fail Overall Compliance: No Severity Score: 50