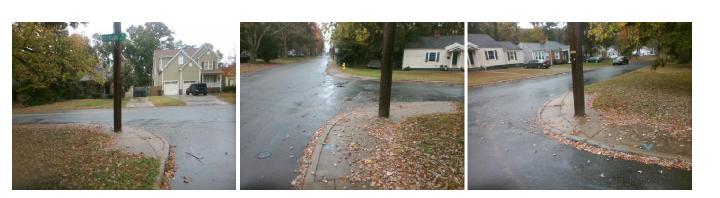

## Access Compliance Report Public Rights-of-Way (Curb Ramps)

| Intersection ID: 10897                  | Main Str        | eet: CLEMSON_AV                       | Cross Street: LEIGH AV                  |                                                |      |                          | Location:                   | NW   |
|-----------------------------------------|-----------------|---------------------------------------|-----------------------------------------|------------------------------------------------|------|--------------------------|-----------------------------|------|
| ADA ID: 631E94F2FD4E                    | Ramp Type: Perp |                                       |                                         | Initial Pass/Fail: Fail Overall Compliance: No |      |                          | o Severity Score:           | 8.75 |
| Codes/Mitigation Info/Possible Solution |                 |                                       | Field Measurements/Component Compliance |                                                |      |                          |                             |      |
|                                         | 1 1 1           | Possible Solutions:                   |                                         |                                                |      | bliance Description Data |                             |      |
| The second second                       | C. A. A.        | Remove & Replace Entire Ramp.         | N/A                                     | Ramp Length (in)                               | 39.0 | Yes                      | Ramp Slope (%)              | 7.8  |
|                                         |                 | · · · · · · · · · · · · · · · · · · · | No                                      | Ramp Width (in)                                | 40.0 | Yes                      | Ramp XSlope (%)             | 0.7  |
|                                         | A 1             |                                       | N/A                                     | Flare Type LT                                  | N/A  | N/A                      | Flare Type RT               | N/A  |
| and the second states                   | the state       |                                       | N/A                                     | Flare Slope LT (%)                             | N/A  | N/A                      | Flare Slope RT (%)          | N/A  |
|                                         | in the second   |                                       | N/A                                     | Flare Traversable LT?                          | N/A  | N/A                      | Flare Traversable RT?       | N/A  |
| a a                                     |                 |                                       | N/A                                     | Landing Length (in)                            | N/A  | N/A                      | DWS Provided?               | N/A  |
| LEICHLAV &                              |                 | Surveyor Notes:                       | N/A                                     | Landing Width (in)                             | N/A  | N/A                      | DWS Contrast?               | N/A  |
|                                         |                 | N/A                                   | N/A                                     | Landing Slope (%)                              | N/A  | N/A                      | DWS Length (in)             | N/A  |
|                                         |                 |                                       | N/A                                     | Landing X Slope (%)                            | N/A  | N/A                      | DWS Full Width?             | N/A  |
| 11.42 B                                 | and the second  |                                       | N/A                                     | Landing Curb? (Y/N)                            | N/A  | N/A                      | DWS Offset (in)             | N/A  |
|                                         | St. Cal         |                                       | N/A                                     | Shared Landing?                                | N/A  |                          |                             |      |
| Contraction of the                      | garde -         | PROW/ADA:                             | N/A                                     | Gutter Ponding?                                | N/A  | N/A                      | Gutter Slope (%)            | N/A  |
|                                         |                 | Not Found, R304.5.1                   | N/A                                     | Gutter Lip Ht (in)                             | N/A  | N/A                      | Gutter X Slope (%)          | N/A  |
|                                         | MTTE MAR        |                                       | N/A                                     | Painted X Walk1?                               | No   | N/A                      | Painted X Walk2?            | N/A  |
|                                         |                 |                                       |                                         | X Walk 1 Direction                             | To S |                          | X Walk 2 Direction          | N/A  |
|                                         |                 |                                       | N/A                                     | X Walk 1 Width (in)                            | N/A  | N/A                      | X Walk 2 Width (in)         | N/A  |
| Street 1 Name                           | LEIGH AV        | -                                     |                                         | X Walk 1 Slope (%)                             | 2.3  |                          | X Walk 2 Slope (%)          | N/A  |
| Stop Condition-Street 2                 | StopSign        |                                       |                                         | X Walk 1 X Slope (%)                           | 2.4  |                          | X Walk 2 X Slope (%)        | N/A  |
| Street 2 Name                           | N/A             |                                       | N/A                                     | Ramp inside XWalk1?                            | N/A  | N/A                      | Ramp inside XWalk2?         | N/A  |
| Stop Condition-Street 1                 | N/A             |                                       |                                         | Road Slope (%)                                 | N/A  | N/A                      | Clear Space?                | N/A  |
|                                         |                 |                                       |                                         | Road X Slope (%)                               | N/A  | N/A                      | Clear Space to XWalk (in)   | N/A  |
|                                         |                 |                                       | N/A                                     | Any Obstructions?                              | N/A  | N/A                      | Storm Grate/Utility Hazard? | N/A  |
|                                         |                 | Total Cost: \$ 1                      | 850.00                                  | Obstruction Type                               |      |                          | Storm Grate/Utility Type    |      |
|                                         |                 |                                       |                                         |                                                | N/A  |                          |                             | N/A  |