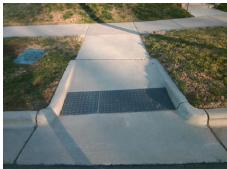

## Access Compliance Report Public Rights-of-Way (Curb Ramps)

Data

9.2

1.7

N/A

Good

Intersection ID: N/AMain Street: ASCENSION\_WYCross Street: INNOVATION\_DRLocation:NWADA ID: 63240A824EC3Ramp Type: PerpInitial Pass/Fail: FailOverall Compliance: NoSeverity Score: 12.5

## Field Measurements/Component Compliance

No

Compliance Description

Ramp Slope (%)

Data

73.0

Street 1 Name ASCENSION WY
Stop Condition-Street 2 None
Street 2 Name N/A
Stop Condition-Street 1 N/A

Possible Solutions: