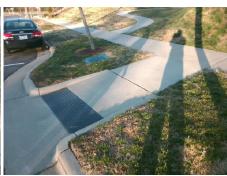

## Access Compliance Report Public Rights-of-Way (Curb Ramps)

Data

9.2

1.7

N/A

Good

Intersection ID: N/AMain Street: ASCENSION\_WYCross Street: INNOVATION\_DRLocation:NWADA ID: 63240A824EC3Ramp Type: PerpInitial Pass/Fail: FailOverall Compliance: NoSeverity Score: 12.5

## Field Measurements/Component Compliance

No

Compliance Description

Ramp Slope (%)

Data

73.0

Street 1 Name ASCENSION WY
Stop Condition-Street 2 None
Street 2 Name N/A
Stop Condition-Street 1 N/A

Possible Solutions: