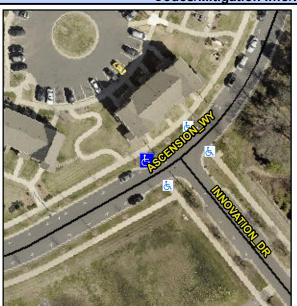

## Access Compliance Report Public Rights-of-Way (Curb Ramps)

Data

9.2

1.7

N/A

Good

Intersection ID: N/AMain Street: ASCENSION\_WYCross Street: INNOVATION\_DRLocation:NWADA ID: 63240A824EC3Ramp Type: PerpInitial Pass/Fail: FailOverall Compliance: NoSeverity Score: 12.5