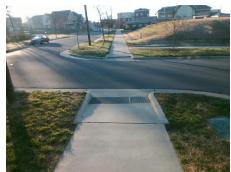

## Access Compliance Report Public Rights-of-Way (Curb Ramps)

Data

9.2

1.7

N/A

Good

Intersection ID: N/AMain Street: ASCENSION\_WYCross Street: INNOVATION\_DRLocation:NWADA ID: 63240A824EC3Ramp Type: PerpInitial Pass/Fail: FailOverall Compliance: NoSeverity Score: 12.5

## Field Measurements/Component Compliance

No

Compliance Description

Ramp Slope (%)

Data

73.0

Street 1 Name ASCENSION WY
Stop Condition-Street 2 None
Street 2 Name N/A
Stop Condition-Street 1 N/A

Possible Solutions: