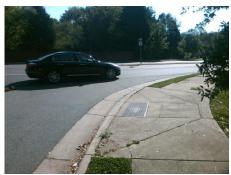

## Access Compliance Report Public Rights-of-Way (Curb Ramps)

Intersection ID: 25298Main Street: PROVIDENCE\_RDCross Street: WINDBLUFF\_DRLocation:SWADA ID: 632A2D082D89Ramp Type: BlendTrans2Initial Pass/Fail: FailOverall Compliance: NoSeverity Score:10

## Field Measurements/Component Compliance

Street 1 Name
Stop Condition-Street 1
Street 2 Name
Stop Condition-Street 2

PROVIDENCE RD None WINDBLUFF DR StopSign Possible Solutions:

Remove & Replace Curb Ramp With Two New Directional Ramps or Equivalent.

Surveyor Notes:

N/A

PROW/ADA:

R304.5.1, R304.5.3

Total Cost: \$ 3200.00

| Field Measurements/Component Compilance |                       |      |                        |                             |      |
|-----------------------------------------|-----------------------|------|------------------------|-----------------------------|------|
| Compliance Description                  |                       | Data | Compliance Description |                             | Data |
| N/A                                     | Ramp Length (in)      | 89.0 | Yes                    | BlendTrans Slope (%)        | 3.8  |
| No                                      | Ramp Width (in)       | 42.0 | No                     | BlendTrans XSlope (%)       | 4.3  |
| N/A                                     | Flare Type LT         | N/A  | N/A                    | Flare Type RT               | N/A  |
| N/A                                     | Flare Slope LT (%)    | N/A  | N/A                    | Flare Slope RT (%)          | N/A  |
| N/A                                     | Flare Traversable LT? | N/A  | N/A                    | Flare Traversable RT?       | N/A  |
| N/A                                     | Landing Length (in)   | N/A  | N/A                    | DWS Provided?               | N/A  |
| N/A                                     | Landing Width (in)    | N/A  | N/A                    | DWS Contrast?               | N/A  |
| N/A                                     | Landing Slope (%)     | N/A  | N/A                    | DWS Length (in)             | N/A  |
| N/A                                     | Landing X Slope (%)   | N/A  | N/A                    | DWS Full Width?             | N/A  |
| N/A                                     | Landing Curb? (Y/N)   | N/A  | N/A                    | DWS Offset (in)             | N/A  |
| N/A                                     | Shared Landing?       | N/A  |                        |                             |      |
| N/A                                     | Gutter Ponding?       | N/A  | N/A                    | Gutter Slope (%)            | N/A  |
| N/A                                     | Gutter Lip Ht (in)    | N/A  | N/A                    | Gutter X Slope (%)          | N/A  |
| N/A                                     | Painted X Walk1?      | No   | N/A                    | Painted X Walk2?            | No   |
|                                         | X Walk 1 Direction    | To E |                        | X Walk 2 Direction          | To N |
|                                         | X Walk 1 Width (in)   | N/A  |                        | X Walk 2 Width (in)         | N/A  |
|                                         | X Walk 1 Slope (%)    | 3.1  |                        | X Walk 2 Slope (%)          | 0.6  |
|                                         | X Walk 1 X Slope (%)  | 1.0  |                        | X Walk 2 X Slope (%)        | 5.2  |
| N/A                                     | Ramp inside XWalk1?   | N/A  | N/A                    | Ramp inside XWalk2?         | N/A  |
|                                         | Road Slope (%)        | 6.0  |                        | Clear Space?                | N/A  |
|                                         | Road X Slope (%)      | 1.0  | N/A                    | Clear Space to XWalk (in)   | N/A  |
| N/A                                     | Any Obstructions?     | N/A  | N/A                    | Storm Grate/Utility Hazard? | N/A  |
|                                         | Obstruction Type      |      |                        | Storm Grate/Utility Type    |      |
|                                         |                       | N/A  |                        |                             | N/A  |
|                                         |                       |      | Yes                    | Surface Condition? (G/P)    | Good |
|                                         |                       |      | I                      |                             |      |