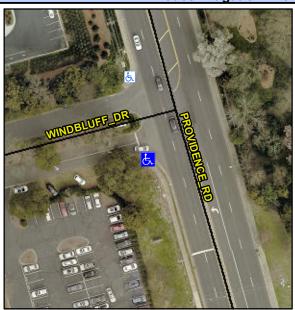

## Access Compliance Report Public Rights-of-Way (Curb Ramps)

Intersection ID: 25298Main Street: PROVIDENCE\_RDCross Street: WINDBLUFF\_DRLocation:SWADA ID: 632A2D082D89Ramp Type: BlendTrans2Initial Pass/Fail: FailOverall Compliance: NoSeverity Score:10