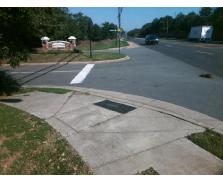

## Access Compliance Report Public Rights-of-Way (Curb Ramps)

Intersection ID: 25298Main Street: PROVIDENCE\_RDCross Street: WINDBLUFF\_DRLocation:SWADA ID: 632A2D082D89Ramp Type: BlendTrans2Initial Pass/Fail: FailOverall Compliance: NoSeverity Score:10

## Field Measurements/Component Compliance

Street 1 Name
Stop Condition-Street 1
Street 2 Name
Stop Condition-Street 2

PROVIDENCE RD None WINDBLUFF DR StopSign Possible Solutions:

Remove & Replace Curb Ramp With Two New Directional Ramps or Equivalent.

Surveyor Notes:

N/A

PROW/ADA:

R304.5.1, R304.5.3

Total Cost: \$ 3200.00

| Field Measurements/Component Compilance |                       |      |                        |                             |      |
|-----------------------------------------|-----------------------|------|------------------------|-----------------------------|------|
| Compliance Description                  |                       | Data | Compliance Description |                             | Data |
| N/A                                     | Ramp Length (in)      | 89.0 | Yes                    | BlendTrans Slope (%)        | 3.8  |
| No                                      | Ramp Width (in)       | 42.0 | No                     | BlendTrans XSlope (%)       | 4.3  |
| N/A                                     | Flare Type LT         | N/A  | N/A                    | Flare Type RT               | N/A  |
| N/A                                     | Flare Slope LT (%)    | N/A  | N/A                    | Flare Slope RT (%)          | N/A  |
| N/A                                     | Flare Traversable LT? | N/A  | N/A                    | Flare Traversable RT?       | N/A  |
| N/A                                     | Landing Length (in)   | N/A  | N/A                    | DWS Provided?               | N/A  |
| N/A                                     | Landing Width (in)    | N/A  | N/A                    | DWS Contrast?               | N/A  |
| N/A                                     | Landing Slope (%)     | N/A  | N/A                    | DWS Length (in)             | N/A  |
| N/A                                     | Landing X Slope (%)   | N/A  | N/A                    | DWS Full Width?             | N/A  |
| N/A                                     | Landing Curb? (Y/N)   | N/A  | N/A                    | DWS Offset (in)             | N/A  |
| N/A                                     | Shared Landing?       | N/A  |                        |                             |      |
| N/A                                     | Gutter Ponding?       | N/A  | N/A                    | Gutter Slope (%)            | N/A  |
| N/A                                     | Gutter Lip Ht (in)    | N/A  | N/A                    | Gutter X Slope (%)          | N/A  |
| N/A                                     | Painted X Walk1?      | No   | N/A                    | Painted X Walk2?            | No   |
|                                         | X Walk 1 Direction    | To E |                        | X Walk 2 Direction          | To N |
|                                         | X Walk 1 Width (in)   | N/A  |                        | X Walk 2 Width (in)         | N/A  |
|                                         | X Walk 1 Slope (%)    | 3.1  |                        | X Walk 2 Slope (%)          | 0.6  |
|                                         | X Walk 1 X Slope (%)  | 1.0  |                        | X Walk 2 X Slope (%)        | 5.2  |
| N/A                                     | Ramp inside XWalk1?   | N/A  | N/A                    | Ramp inside XWalk2?         | N/A  |
|                                         | Road Slope (%)        | 6.0  |                        | Clear Space?                | N/A  |
|                                         | Road X Slope (%)      | 1.0  | N/A                    | Clear Space to XWalk (in)   | N/A  |
| N/A                                     | Any Obstructions?     | N/A  | N/A                    | Storm Grate/Utility Hazard? | N/A  |
|                                         | Obstruction Type      |      |                        | Storm Grate/Utility Type    |      |
|                                         |                       | N/A  |                        |                             | N/A  |
|                                         |                       |      | Yes                    | Surface Condition? (G/P)    | Good |
|                                         |                       |      | I                      |                             |      |