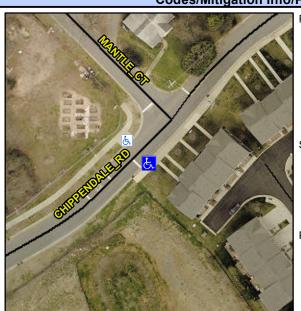

## Access Compliance Report Public Rights-of-Way (Curb Ramps)

Intersection ID: 15926 Main Street: MANTLE\_CT Cross Street: CHIPPENDALE\_RD Location: S

ADA ID: 6332139BF456 Ramp Type: Para Initial Pass/Fail: Fail Overall Compliance: No Severity Score: 1.25

## Field Measurements/Component Compliance

Street 1 Name
CHIPPENDALE RD
Stop Condition-Street 1
StopSign
Street 2 Name
N/A
Stop Condition-Street 2
N/A

Possible Solutions:

Remove & Replace Entire Ramp.

Surveyor Notes: