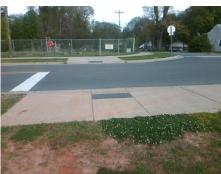

## Field Measurements/Component Compliance

Street 1 Name
CHIPPENDALE RD
Stop Condition-Street 1
StopSign
Street 2 Name
N/A
Stop Condition-Street 2
N/A

Possible Solutions:

Remove & Replace Entire Ramp.

Surveyor Notes:

RT RP < 5%

PROW/ADA:

R304.5.3

Total Cost: \$ 1600.00

| Compliance Description |                      | Data  | Compliance Description |                             | Data |
|------------------------|----------------------|-------|------------------------|-----------------------------|------|
| N/A                    | Ramp Length LT (in)  | 72.5  | N/A                    | Ramp Length RT (in)         | 72.5 |
| Yes                    | Ramp Width LT (in)   | 84.0  | Yes                    | Ramp Width RT (in)          | 84.0 |
| Yes                    | Ramp Slope LT (%)    | 6.9   | Yes                    | Ramp Slope RT (%)           | 2.4  |
| No                     | Ramp XSlope LT (%)   | 2.2   | Yes                    | Ramp XSlope RT (%)          | 1.6  |
| N/A                    | Landing Length (in)  | N/A   | N/A                    | DWS Provided?               | N/A  |
| N/A                    | Landing Width (in)   | N/A   | N/A                    | DWS Contrast?               | N/A  |
| N/A                    | Landing Slope (%)    | N/A   | N/A                    | DWS Length (in)             | N/A  |
| N/A                    | Landing X Slope (%)  | N/A   | N/A                    | DWS Full Width?             | N/A  |
| N/A                    | Landing Curb? (Y/N)  | N/A   | N/A                    | DWS Offset (in)             | N/A  |
| N/A                    | Shared Landing?      | N/A   |                        |                             |      |
| N/A                    | Gutter Ponding?      | N/A   | N/A                    | Gutter Slope (%)            | N/A  |
| N/A                    | Gutter Lip Ht (in)   | N/A   | N/A                    | Gutter X Slope (%)          | N/A  |
| N/A                    | Painted X Walk1?     | No    | N/A                    | Painted X Walk2?            | N/A  |
|                        | X Walk 1 Direction   | To NW |                        | X Walk 2 Direction          | N/A  |
| N/A                    | X Walk 1 Width (in)  | N/A   | N/A                    | X Walk 2 Width (in)         | N/A  |
|                        | X Walk 1 Slope (%)   | 3.5   |                        | X Walk 2 Slope (%)          | N/A  |
|                        | X Walk 1 X Slope (%) | 2.6   |                        | X Walk 2 X Slope (%)        | N/A  |
| N/A                    | Ramp inside XWalk1?  | N/A   | N/A                    | Ramp inside XWalk2?         | N/A  |
|                        | Road Slope (%)       | N/A   | N/A                    | Clear Space?                | N/A  |
|                        | Road X Slope (%)     | N/A   | N/A                    | Clear Space to XWalk (in)   | N/A  |
| N/A                    | Any Obstructions?    | N/A   | N/A                    | Storm Grate/Utility Hazard? | N/A  |
|                        | Obstruction Type     |       |                        | Storm Grate/Utility Type    |      |
|                        |                      | N/A   |                        |                             | N/A  |
|                        |                      |       | Yes                    | Surface Condition? (G/P)    | Good |
|                        |                      |       | N/A                    | Curb Slope (%)              | N/A  |
|                        |                      |       | N/A                    | Curb Slope (%)              |      |