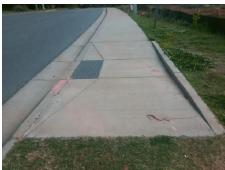

## Field Measurements/Component Compliance

Street 1 Name
CHIPPENDALE RD
Stop Condition-Street 1
StopSign
Street 2 Name
N/A
Stop Condition-Street 2
N/A

Possible Solutions:

Remove & Replace Entire Ramp.

Surveyor Notes:

RT RP < 5%

PROW/ADA:

R304.5.3

Total Cost: \$ 1600.00

| Compliance Description |                      | Data  | Compliance Description |                             | Data |
|------------------------|----------------------|-------|------------------------|-----------------------------|------|
| N/A                    | Ramp Length LT (in)  | 72.5  | N/A                    | Ramp Length RT (in)         | 72.5 |
| Yes                    | Ramp Width LT (in)   | 84.0  | Yes                    | Ramp Width RT (in)          | 84.0 |
| Yes                    | Ramp Slope LT (%)    | 6.9   | Yes                    | Ramp Slope RT (%)           | 2.4  |
| No                     | Ramp XSlope LT (%)   | 2.2   | Yes                    | Ramp XSlope RT (%)          | 1.6  |
| N/A                    | Landing Length (in)  | N/A   | N/A                    | DWS Provided?               | N/A  |
| N/A                    | Landing Width (in)   | N/A   | N/A                    | DWS Contrast?               | N/A  |
| N/A                    | Landing Slope (%)    | N/A   | N/A                    | DWS Length (in)             | N/A  |
| N/A                    | Landing X Slope (%)  | N/A   | N/A                    | DWS Full Width?             | N/A  |
| N/A                    | Landing Curb? (Y/N)  | N/A   | N/A                    | DWS Offset (in)             | N/A  |
| N/A                    | Shared Landing?      | N/A   |                        |                             |      |
| N/A                    | Gutter Ponding?      | N/A   | N/A                    | Gutter Slope (%)            | N/A  |
| N/A                    | Gutter Lip Ht (in)   | N/A   | N/A                    | Gutter X Slope (%)          | N/A  |
| N/A                    | Painted X Walk1?     | No    | N/A                    | Painted X Walk2?            | N/A  |
|                        | X Walk 1 Direction   | To NW |                        | X Walk 2 Direction          | N/A  |
| N/A                    | X Walk 1 Width (in)  | N/A   | N/A                    | X Walk 2 Width (in)         | N/A  |
|                        | X Walk 1 Slope (%)   | 3.5   |                        | X Walk 2 Slope (%)          | N/A  |
|                        | X Walk 1 X Slope (%) | 2.6   |                        | X Walk 2 X Slope (%)        | N/A  |
| N/A                    | Ramp inside XWalk1?  | N/A   | N/A                    | Ramp inside XWalk2?         | N/A  |
|                        | Road Slope (%)       | N/A   | N/A                    | Clear Space?                | N/A  |
|                        | Road X Slope (%)     | N/A   | N/A                    | Clear Space to XWalk (in)   | N/A  |
| N/A                    | Any Obstructions?    | N/A   | N/A                    | Storm Grate/Utility Hazard? | N/A  |
|                        | Obstruction Type     |       |                        | Storm Grate/Utility Type    |      |
|                        |                      | N/A   |                        |                             | N/A  |
|                        |                      |       | Yes                    | Surface Condition? (G/P)    | Good |
|                        |                      |       | N/A                    | Curb Slope (%)              | N/A  |
|                        |                      |       | N/A                    | Curb Slope (%)              |      |