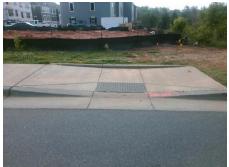

## Field Measurements/Component Compliance

Street 1 Name
CHIPPENDALE RD
Stop Condition-Street 1
StopSign
Street 2 Name
N/A
Stop Condition-Street 2
N/A

Possible Solutions:

Remove & Replace Entire Ramp.

Surveyor Notes:

RT RP < 5%

PROW/ADA:

R304.5.3

Total Cost: \$ 1600.00

| Compliance Description |                      | Data  | Compliance Description |                             | Data |
|------------------------|----------------------|-------|------------------------|-----------------------------|------|
| N/A                    | Ramp Length LT (in)  | 72.5  | N/A                    | Ramp Length RT (in)         | 72.5 |
| Yes                    | Ramp Width LT (in)   | 84.0  | Yes                    | Ramp Width RT (in)          | 84.0 |
| Yes                    | Ramp Slope LT (%)    | 6.9   | Yes                    | Ramp Slope RT (%)           | 2.4  |
| No                     | Ramp XSlope LT (%)   | 2.2   | Yes                    | Ramp XSlope RT (%)          | 1.6  |
| N/A                    | Landing Length (in)  | N/A   | N/A                    | DWS Provided?               | N/A  |
| N/A                    | Landing Width (in)   | N/A   | N/A                    | DWS Contrast?               | N/A  |
| N/A                    | Landing Slope (%)    | N/A   | N/A                    | DWS Length (in)             | N/A  |
| N/A                    | Landing X Slope (%)  | N/A   | N/A                    | DWS Full Width?             | N/A  |
| N/A                    | Landing Curb? (Y/N)  | N/A   | N/A                    | DWS Offset (in)             | N/A  |
| N/A                    | Shared Landing?      | N/A   |                        |                             |      |
| N/A                    | Gutter Ponding?      | N/A   | N/A                    | Gutter Slope (%)            | N/A  |
| N/A                    | Gutter Lip Ht (in)   | N/A   | N/A                    | Gutter X Slope (%)          | N/A  |
| N/A                    | Painted X Walk1?     | No    | N/A                    | Painted X Walk2?            | N/A  |
|                        | X Walk 1 Direction   | To NW |                        | X Walk 2 Direction          | N/A  |
| N/A                    | X Walk 1 Width (in)  | N/A   | N/A                    | X Walk 2 Width (in)         | N/A  |
|                        | X Walk 1 Slope (%)   | 3.5   |                        | X Walk 2 Slope (%)          | N/A  |
|                        | X Walk 1 X Slope (%) | 2.6   |                        | X Walk 2 X Slope (%)        | N/A  |
| N/A                    | Ramp inside XWalk1?  | N/A   | N/A                    | Ramp inside XWalk2?         | N/A  |
|                        | Road Slope (%)       | N/A   | N/A                    | Clear Space?                | N/A  |
|                        | Road X Slope (%)     | N/A   | N/A                    | Clear Space to XWalk (in)   | N/A  |
| N/A                    | Any Obstructions?    | N/A   | N/A                    | Storm Grate/Utility Hazard? | N/A  |
|                        | Obstruction Type     |       |                        | Storm Grate/Utility Type    |      |
|                        |                      | N/A   |                        |                             | N/A  |
|                        |                      |       | Yes                    | Surface Condition? (G/P)    | Good |
|                        |                      |       | N/A                    | Curb Slope (%)              | N/A  |
|                        |                      |       | N/A                    | Curb Slope (%)              |      |