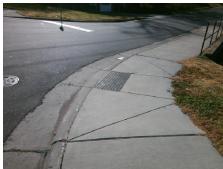

## Field Measurements/Component Compliance

Street 1 Name
THRIFTWOOD DR
Stop Condition-Street 1
StopSign
Street 2 Name
N/A
Stop Condition-Street 2
N/A

Total Cost: \$ 1600.00

| Field Measurements/Component Compilance |                      |       |                        |                             |      |
|-----------------------------------------|----------------------|-------|------------------------|-----------------------------|------|
| Compliance Description                  |                      | Data  | Compliance Description |                             | Data |
| N/A                                     | Ramp Length LT (in)  | 60.0  | N/A                    | Ramp Length RT (in)         | 50.0 |
| Yes                                     | Ramp Width LT (in)   | 68.2  | Yes                    | Ramp Width RT (in)          | 68.0 |
| Yes                                     | Ramp Slope LT (%)    | 4.3   | No                     | Ramp Slope RT (%)           | 9.7  |
| Yes                                     | Ramp XSlope LT (%)   | 1.3   | Yes                    | Ramp XSlope RT (%)          | 0.3  |
| N/A                                     | Landing Length (in)  | N/A   | N/A                    | DWS Provided?               | N/A  |
| N/A                                     | Landing Width (in)   | N/A   | N/A                    | DWS Contrast?               | N/A  |
| N/A                                     | Landing Slope (%)    | N/A   | N/A                    | DWS Length (in)             | N/A  |
| N/A                                     | Landing X Slope (%)  | N/A   | N/A                    | DWS Full Width?             | N/A  |
| N/A                                     | Landing Curb? (Y/N)  | N/A   | N/A                    | DWS Offset (in)             | N/A  |
| N/A                                     | Shared Landing?      | N/A   |                        |                             |      |
| N/A                                     | Gutter Ponding?      | N/A   | N/A                    | Gutter Slope (%)            | N/A  |
| N/A                                     | Gutter Lip Ht (in)   | N/A   | N/A                    | Gutter X Slope (%)          | N/A  |
| N/A                                     | Painted X Walk1?     | No    | N/A                    | Painted X Walk2?            | N/A  |
|                                         | X Walk 1 Direction   | To SE |                        | X Walk 2 Direction          | N/A  |
| N/A                                     | X Walk 1 Width (in)  | N/A   | N/A                    | X Walk 2 Width (in)         | N/A  |
|                                         | X Walk 1 Slope (%)   | 6.1   |                        | X Walk 2 Slope (%)          | N/A  |
|                                         | X Walk 1 X Slope (%) | 3.1   |                        | X Walk 2 X Slope (%)        | N/A  |
| N/A                                     | Ramp inside XWalk1?  | N/A   | N/A                    | Ramp inside XWalk2?         | N/A  |
|                                         | Road Slope (%)       | N/A   | N/A                    | Clear Space?                | N/A  |
|                                         | Road X Slope (%)     | N/A   | N/A                    | Clear Space to XWalk (in)   | N/A  |
| N/A                                     | Any Obstructions?    | N/A   | N/A                    | Storm Grate/Utility Hazard? | N/A  |
|                                         | Obstruction Type     |       |                        | Storm Grate/Utility Type    |      |
|                                         |                      | N/A   |                        |                             | N/A  |
|                                         |                      |       | Yes                    | Surface Condition? (G/P)    | Good |
|                                         |                      |       | N/A                    | Curb Slope (%)              | 6.4  |
|                                         |                      |       |                        |                             |      |