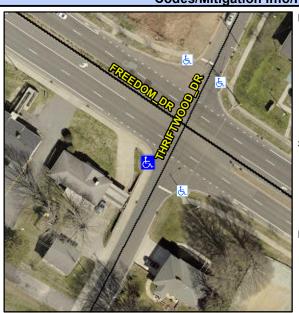

## Access Compliance Report Public Rights-of-Way (Curb Ramps)

Intersection ID: 9140Main Street: FREEDOM\_DRCross Street: THRIFTWOOD\_DRLocation:NWADA ID: 63323AD7BD47Ramp Type: ParaInitial Pass/Fail: FailOverall Compliance: NoSeverity Score: 12.5