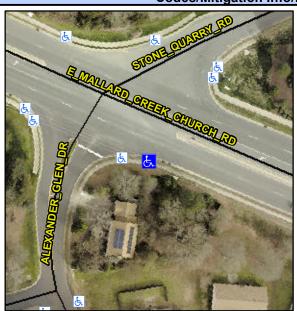

## Access Compliance Report Public Rights-of-Way (Curb Ramps)

Intersection ID: 4999 Main Street: E\_MALLARD\_CREEK\_CHURCHCROS Street: STONE\_QUARRY\_RD Location: S

ADA ID: 6332C158D5BA Ramp Type: Perp Initial Pass/Fail: Fail Overall Compliance: No Severity Score: 37.5

## Field Measurements/Component Compliance

Street 1 Name MALLARD CREEK CHURCH RD
Stop Condition-Street 2 None
Street 2 Name N/A
Stop Condition-Street 1 N/A

| 1 0331bic Ocidiion            |     |
|-------------------------------|-----|
| Possible Solutions:           | Com |
| Remove & Replace Entire Ramp. | N/A |
|                               | Yes |
|                               | N/A |
|                               | N/A |
|                               | N/A |
|                               | N/A |
| Surveyor Notes:               | N/A |
| N/A                           | N/A |
|                               | N/A |
|                               | N/A |
|                               | N/A |
| PROW/ADA:                     | N/A |
| R304.2.2, R304.5.3            | N/A |
|                               | N/A |
|                               | N/A |
|                               | N/A |