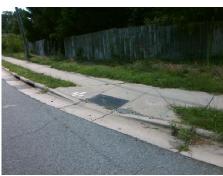

| A CHARLES |    | 9 12 |   |  |
|-----------|----|------|---|--|
|           |    |      |   |  |
|           |    |      |   |  |
|           | 1. |      | 1 |  |

Total Cost:

1850.00

| Field Measurements/Component Compliance |                       |       |       |       |                         |      |  |  |  |
|-----------------------------------------|-----------------------|-------|-------|-------|-------------------------|------|--|--|--|
| Compl                                   | iance Description     | Data  | Compl | iance | Description             | Data |  |  |  |
| N/A                                     | Ramp Length (in)      | 73.0  | No    | Ramp  | Slope (%)               | 14.4 |  |  |  |
| Yes                                     | Ramp Width (in)       | 48.0  | No    | Ramp  | XSlope (%)              | 6.7  |  |  |  |
| N/A                                     | Flare Type LT         | N/A   | N/A   | Flare | Type RT                 | N/A  |  |  |  |
| N/A                                     | Flare Slope LT (%)    | N/A   | N/A   | Flare | Slope RT (%)            | N/A  |  |  |  |
| N/A                                     | Flare Traversable LT? | N/A   | N/A   | Flare | Traversable RT?         | N/A  |  |  |  |
| N/A                                     | Landing Length (in)   | N/A   | N/A   | DWS   | Provided?               | N/A  |  |  |  |
| N/A                                     | Landing Width (in)    | N/A   | N/A   | DWS   | Contrast?               | N/A  |  |  |  |
| N/A                                     | Landing Slope (%)     | N/A   | N/A   | DWS   | Length (in)             | N/A  |  |  |  |
| N/A                                     | Landing X Slope (%)   | N/A   | N/A   | DWS   | Full Width?             | N/A  |  |  |  |
| N/A                                     | Landing Curb? (Y/N)   | N/A   | N/A   | DWS   | Offset (in)             | N/A  |  |  |  |
| N/A                                     | Shared Landing?       | N/A   |       |       |                         |      |  |  |  |
| N/A                                     | Gutter Ponding?       | N/A   | N/A   | Gutte | r Slope (%)             | N/A  |  |  |  |
| N/A                                     | Gutter Lip Ht (in)    | N/A   | N/A   | Gutte | r X Slope (%)           | N/A  |  |  |  |
| N/A                                     | Painted X Walk1?      | No    | N/A   | Paint | ed X Walk2?             | N/A  |  |  |  |
|                                         | X Walk 1 Direction    | To NE |       | X Wa  | lk 2 Direction          | N/A  |  |  |  |
| N/A                                     | X Walk 1 Width (in)   | N/A   | N/A   | X Wa  | lk 2 Width (in)         | N/A  |  |  |  |
|                                         | X Walk 1 Slope (%)    | 2.5   |       | X Wa  | lk 2 Slope (%)          | N/A  |  |  |  |
|                                         | X Walk 1 X Slope (%)  | 5.6   |       | X Wa  | lk 2 X Slope (%)        | N/A  |  |  |  |
| N/A                                     | Ramp inside XWalk1?   | N/A   | N/A   | Ramp  | inside XWalk2?          | N/A  |  |  |  |
|                                         | Road Slope (%)        | N/A   | N/A   | Clear | Space?                  | N/A  |  |  |  |
|                                         | Road X Slope (%)      | N/A   | N/A   | Clear | Space to XWalk (in)     | N/A  |  |  |  |
| N/A                                     | Any Obstructions?     | N/A   | N/A   | Storm | n Grate/Utility Hazard? | N/A  |  |  |  |
|                                         | Obstruction Type      |       |       | Storm | Grate/Utility Type      |      |  |  |  |
|                                         |                       | N/A   |       |       |                         | N/A  |  |  |  |
|                                         |                       |       | Yes   | Surfa | ce Condition? (G/P)     | Good |  |  |  |