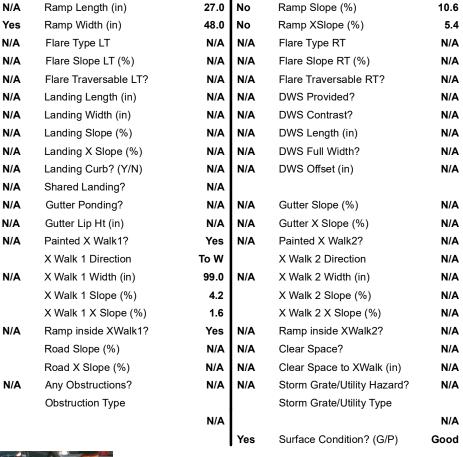

## Field Measurements/Component Compliance

Compliance Description

Data

Street 1 Name
CAMDEN RD
Stop Condition-Street 2
Signal
Street 2 Name
N/A
Stop Condition-Street 1
N/A

| Possible Solutions:           | Compliance     |               | Description      |
|-------------------------------|----------------|---------------|------------------|
| Remove & Replace Entire Ramp. | N/A Ra         |               | p Length (in)    |
| ·                             | Yes            | Ram           | p Width (in)     |
|                               | N/A            | Flare Type LT |                  |
|                               | N/A            | Flare         | Slope LT (%)     |
|                               | N/A            | Flare         | Traversable LT   |
|                               | N/A            | Land          | ing Length (in)  |
| Surveyor Notes:               | N/A            | Land          | ing Width (in)   |
| N/A                           | N/A            | Land          | ing Slope (%)    |
|                               | N/A            | Land          | ing X Slope (%   |
|                               | N/A            | Land          | ing Curb? (Y/N   |
|                               | N/A            | Shar          | ed Landing?      |
| PROW/ADA:                     | N/A            | Gutte         | er Ponding?      |
| Not Found, R304.2.2, R304.5.3 | N/A Gutter Lip |               | er Lip Ht (in)   |
|                               | N/A            | Paint         | ed X Walk1?      |
|                               |                | X Wa          | lk 1 Direction   |
|                               | N/A            | X Wa          | ılk 1 Width (in) |
|                               |                | X Wa          | ılk 1 Slope (%)  |
|                               |                | X Wa          | ılk 1 X Slope (% |
|                               | N/A            | Ram           | p inside XWalk′  |
|                               |                | Road          | Slope (%)        |