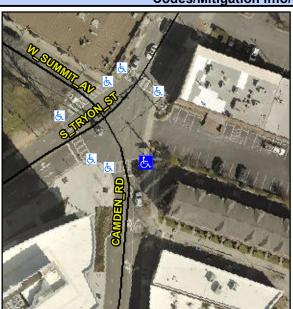

## Access Compliance Report Public Rights-of-Way (Curb Ramps)

Data

Intersection ID: 13590 Main Street: CAMDEN\_RD Cross Street: TRYON\_ST Location: SE

ADA ID: 633C48E968C4 Ramp Type: Perp Initial Pass/Fail: Fail Overall Compliance: No Severity Score: 25