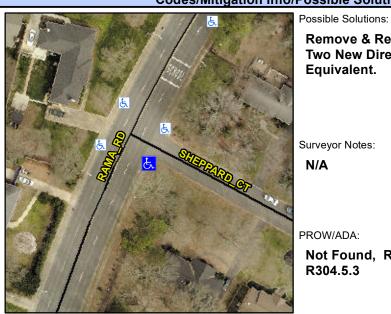

## **Access Compliance Report Public Rights-of-Way** (Curb Ramps)

Intersection ID: 18674 Main Street: RAMA\_RD **Cross Street: SHEPPARD CT** Location:

ADA ID: 633D74CD36B6 Ramp Type: PerpDiag Initial Pass/Fail: Fail **Overall Compliance: No** Severity Score: 33.75

## **Codes/Mitigation Info/Possible Solution**

StopSign

**RAMA RD** 

None

## Field Measurements/Component Compliance

SHEPPARD CT Street 1 Name Stop Condition-Street 2 Street 2 Name Stop Condition-Street 1

Remove & Replace Curb Ramp With **Two New Directional Ramps or** Equivalent.

N/A

PROW/ADA:

Not Found, R304.5.1, R304.2.2,

Surveyor Notes: R304.5.3 3200.00

Total Cost:

| Compliance Description Da |                       | Data  | Comp | liance Description          | Data  |
|---------------------------|-----------------------|-------|------|-----------------------------|-------|
| N/A                       | Ramp Length (in)      | 60.0  | No   | Ramp Slope (%)              | 9.3   |
| No                        | Ramp Width (in)       | 44.0  | No   | Ramp XSlope (%)             | 6.3   |
| N/A                       | Flare Type LT         | N/A   | N/A  | Flare Type RT               | N/A   |
| N/A                       | Flare Slope LT (%)    | N/A   | N/A  | Flare Slope RT (%)          | N/A   |
| N/A                       | Flare Traversable LT? | N/A   | N/A  | Flare Traversable RT?       | N/A   |
| N/A                       | Landing Length (in)   | N/A   | N/A  | DWS Provided?               | N/A   |
| N/A                       | Landing Width (in)    | N/A   | N/A  | DWS Contrast?               | N/A   |
| N/A                       | Landing Slope (%)     | N/A   | N/A  | DWS Length (in)             | N/A   |
| N/A                       | Landing X Slope (%)   | N/A   | N/A  | DWS Full Width?             | N/A   |
| N/A                       | Landing Curb? (Y/N)   | N/A   | N/A  | DWS Offset (in)             | N/A   |
| N/A                       | Shared Landing?       | N/A   |      |                             |       |
| N/A                       | Gutter Ponding?       | N/A   | N/A  | Gutter Slope (%)            | N/A   |
| N/A                       | Gutter Lip Ht (in)    | N/A   | N/A  | Gutter X Slope (%)          | N/A   |
| N/A                       | Painted X Walk1?      | No    | N/A  | Painted X Walk2?            | No    |
|                           | X Walk 1 Direction    | To NE |      | X Walk 2 Direction          | To NW |
| N/A                       | X Walk 1 Width (in)   | N/A   | N/A  | X Walk 2 Width (in)         | N/A   |
|                           | X Walk 1 Slope (%)    | 0.3   |      | X Walk 2 Slope (%)          | 5.8   |
|                           | X Walk 1 X Slope (%)  | 6.5   |      | X Walk 2 X Slope (%)        | 1.5   |
| N/A                       | Ramp inside XWalk1?   | N/A   | N/A  | Ramp inside XWalk2?         | N/A   |
|                           | Road Slope (%)        | 4.3   | N/A  | Clear Space?                | N/A   |
|                           | Road X Slope (%)      | 5.9   | N/A  | Clear Space to XWalk (in)   | N/A   |
| N/A                       | Any Obstructions?     | N/A   | N/A  | Storm Grate/Utility Hazard? | N/A   |
|                           | Obstruction Type      |       |      | Storm Grate/Utility Type    |       |
|                           |                       | N/A   |      |                             | N/A   |
|                           |                       |       | Yes  | Surface Condition? (G/P)    | Good  |