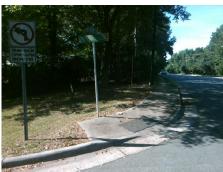

## **Access Compliance Report Public Rights-of-Way** (Curb Ramps)

Intersection ID: 18674 Main Street: RAMA\_RD **Cross Street: SHEPPARD CT** Location:

ADA ID: 633D74CD36B6 Ramp Type: PerpDiag Initial Pass/Fail: Fail **Overall Compliance: No** Severity Score: 33.75

## Field Measurements/Component Compliance

SHEPPARD CT Street 1 Name Stop Condition-Street 2 Street 2 Name Stop Condition-Street 1

Remove & Replace Curb Ramp With **Two New Directional Ramps or** Equivalent.

N/A

PROW/ADA:

Not Found, R304.5.1, R304.2.2,

Surveyor Notes: R304.5.3 3200.00

Total Cost:

| Compliance Description Da |                       | Data  | Comp | liance Description          | Data  |
|---------------------------|-----------------------|-------|------|-----------------------------|-------|
| N/A                       | Ramp Length (in)      | 60.0  | No   | Ramp Slope (%)              | 9.3   |
| No                        | Ramp Width (in)       | 44.0  | No   | Ramp XSlope (%)             | 6.3   |
| N/A                       | Flare Type LT         | N/A   | N/A  | Flare Type RT               | N/A   |
| N/A                       | Flare Slope LT (%)    | N/A   | N/A  | Flare Slope RT (%)          | N/A   |
| N/A                       | Flare Traversable LT? | N/A   | N/A  | Flare Traversable RT?       | N/A   |
| N/A                       | Landing Length (in)   | N/A   | N/A  | DWS Provided?               | N/A   |
| N/A                       | Landing Width (in)    | N/A   | N/A  | DWS Contrast?               | N/A   |
| N/A                       | Landing Slope (%)     | N/A   | N/A  | DWS Length (in)             | N/A   |
| N/A                       | Landing X Slope (%)   | N/A   | N/A  | DWS Full Width?             | N/A   |
| N/A                       | Landing Curb? (Y/N)   | N/A   | N/A  | DWS Offset (in)             | N/A   |
| N/A                       | Shared Landing?       | N/A   |      |                             |       |
| N/A                       | Gutter Ponding?       | N/A   | N/A  | Gutter Slope (%)            | N/A   |
| N/A                       | Gutter Lip Ht (in)    | N/A   | N/A  | Gutter X Slope (%)          | N/A   |
| N/A                       | Painted X Walk1?      | No    | N/A  | Painted X Walk2?            | No    |
|                           | X Walk 1 Direction    | To NE |      | X Walk 2 Direction          | To NW |
| N/A                       | X Walk 1 Width (in)   | N/A   | N/A  | X Walk 2 Width (in)         | N/A   |
|                           | X Walk 1 Slope (%)    | 0.3   |      | X Walk 2 Slope (%)          | 5.8   |
|                           | X Walk 1 X Slope (%)  | 6.5   |      | X Walk 2 X Slope (%)        | 1.5   |
| N/A                       | Ramp inside XWalk1?   | N/A   | N/A  | Ramp inside XWalk2?         | N/A   |
|                           | Road Slope (%)        | 4.3   | N/A  | Clear Space?                | N/A   |
|                           | Road X Slope (%)      | 5.9   | N/A  | Clear Space to XWalk (in)   | N/A   |
| N/A                       | Any Obstructions?     | N/A   | N/A  | Storm Grate/Utility Hazard? | N/A   |
|                           | Obstruction Type      |       |      | Storm Grate/Utility Type    |       |
|                           |                       | N/A   |      |                             | N/A   |
|                           |                       |       | Yes  | Surface Condition? (G/P)    | Good  |