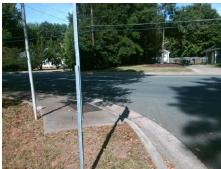

## **Access Compliance Report Public Rights-of-Way** (Curb Ramps)

Intersection ID: 18674 Main Street: RAMA\_RD **Cross Street: SHEPPARD CT** Location:

ADA ID: 633D74CD36B6 Ramp Type: PerpDiag Initial Pass/Fail: Fail **Overall Compliance: No** Severity Score: 33.75

## Field Measurements/Component Compliance

SHEPPARD CT Street 1 Name Stop Condition-Street 2 Street 2 Name Stop Condition-Street 1

Remove & Replace Curb Ramp With **Two New Directional Ramps or** Equivalent.

N/A

PROW/ADA:

Not Found, R304.5.1, R304.2.2,

Surveyor Notes: R304.5.3 3200.00

Total Cost:

| Compliance Description Da |                       | Data  | Comp | liance Description          | Data  |
|---------------------------|-----------------------|-------|------|-----------------------------|-------|
| N/A                       | Ramp Length (in)      | 60.0  | No   | Ramp Slope (%)              | 9.3   |
| No                        | Ramp Width (in)       | 44.0  | No   | Ramp XSlope (%)             | 6.3   |
| N/A                       | Flare Type LT         | N/A   | N/A  | Flare Type RT               | N/A   |
| N/A                       | Flare Slope LT (%)    | N/A   | N/A  | Flare Slope RT (%)          | N/A   |
| N/A                       | Flare Traversable LT? | N/A   | N/A  | Flare Traversable RT?       | N/A   |
| N/A                       | Landing Length (in)   | N/A   | N/A  | DWS Provided?               | N/A   |
| N/A                       | Landing Width (in)    | N/A   | N/A  | DWS Contrast?               | N/A   |
| N/A                       | Landing Slope (%)     | N/A   | N/A  | DWS Length (in)             | N/A   |
| N/A                       | Landing X Slope (%)   | N/A   | N/A  | DWS Full Width?             | N/A   |
| N/A                       | Landing Curb? (Y/N)   | N/A   | N/A  | DWS Offset (in)             | N/A   |
| N/A                       | Shared Landing?       | N/A   |      |                             |       |
| N/A                       | Gutter Ponding?       | N/A   | N/A  | Gutter Slope (%)            | N/A   |
| N/A                       | Gutter Lip Ht (in)    | N/A   | N/A  | Gutter X Slope (%)          | N/A   |
| N/A                       | Painted X Walk1?      | No    | N/A  | Painted X Walk2?            | No    |
|                           | X Walk 1 Direction    | To NE |      | X Walk 2 Direction          | To NW |
| N/A                       | X Walk 1 Width (in)   | N/A   | N/A  | X Walk 2 Width (in)         | N/A   |
|                           | X Walk 1 Slope (%)    | 0.3   |      | X Walk 2 Slope (%)          | 5.8   |
|                           | X Walk 1 X Slope (%)  | 6.5   |      | X Walk 2 X Slope (%)        | 1.5   |
| N/A                       | Ramp inside XWalk1?   | N/A   | N/A  | Ramp inside XWalk2?         | N/A   |
|                           | Road Slope (%)        | 4.3   | N/A  | Clear Space?                | N/A   |
|                           | Road X Slope (%)      | 5.9   | N/A  | Clear Space to XWalk (in)   | N/A   |
| N/A                       | Any Obstructions?     | N/A   | N/A  | Storm Grate/Utility Hazard? | N/A   |
|                           | Obstruction Type      |       |      | Storm Grate/Utility Type    |       |
|                           |                       | N/A   |      |                             | N/A   |
|                           |                       |       | Yes  | Surface Condition? (G/P)    | Good  |