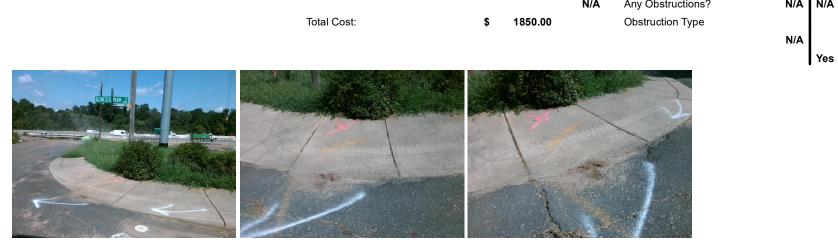

## Access Compliance Report Public Rights-of-Way (Curb Ramps)

| Intersection ID: 9735                   | Main Street: TINNIN_AV |                                       |         | Street:                                        | GENESIS_PARK_PL       | Location: | NW                  |                             |      |
|-----------------------------------------|------------------------|---------------------------------------|---------|------------------------------------------------|-----------------------|-----------|---------------------|-----------------------------|------|
| ADA ID: 63420C6687CF                    | Ramp Type: Perp        |                                       |         | Initial Pass/Fail: Fail Overall Compliance: No |                       |           |                     | o Severity Score:           | 35   |
| Codes/Mitigation Info/Possible Solution |                        |                                       |         | Field Measurements/Component Compliance        |                       |           |                     |                             |      |
|                                         | 1 A. 1                 | Possible Solutions:                   |         | Compliance Description Data Compliance         |                       |           |                     | liance Description          | Data |
|                                         | Uper                   | Remove & Replace Entire Ramp          | ).      | N/A                                            | Ramp Length (in)      | 63.0      | No                  | Ramp Slope (%)              | 13.3 |
|                                         |                        | 4                                     |         | No                                             | Ramp Width (in)       | 41.0      | No                  | Ramp XSlope (%)             | 3.4  |
|                                         | ment and               |                                       |         | N/A                                            | Flare Type LT         | N/A       | N/A                 | Flare Type RT               | N/A  |
|                                         |                        | 2                                     |         | N/A                                            | Flare Slope LT (%)    | N/A       | N/A                 | Flare Slope RT (%)          | N/A  |
|                                         |                        |                                       |         | N/A                                            | Flare Traversable LT? | N/A       | N/A                 | Flare Traversable RT?       | N/A  |
|                                         |                        |                                       |         | N/A                                            | Landing Length (in)   | N/A       | N/A                 | DWS Provided?               | N/A  |
|                                         |                        | Surveyor Notes:                       |         | N/A                                            | Landing Width (in)    | N/A       | N/A                 | DWS Contrast?               | N/A  |
|                                         | Le 1                   | N/A                                   |         | N/A                                            | Landing Slope (%)     | N/A       | N/A                 | DWS Length (in)             | N/A  |
|                                         | The a                  |                                       |         | N/A                                            | Landing X Slope (%)   | N/A       | N/A                 | DWS Full Width?             | N/A  |
| 6                                       | ton ?                  |                                       |         | N/A                                            | Landing Curb? (Y/N)   | N/A       | N/A                 | DWS Offset (in)             | N/A  |
|                                         | A Martin               |                                       |         | N/A                                            | Shared Landing?       | N/A       |                     |                             |      |
|                                         |                        | PROW/ADA:                             |         | N/A                                            | Gutter Ponding?       | N/A       | N/A                 | Gutter Slope (%)            | N/A  |
|                                         |                        | R304.5.1, R304.2.2, R304.5.3          |         | N/A                                            | Gutter Lip Ht (in)    | N/A       | N/A                 | Gutter X Slope (%)          | N/A  |
|                                         |                        | · · · · · · · · · · · · · · · · · · · |         | N/A                                            | Painted X Walk1?      | No        | N/A                 | Painted X Walk2?            | N/A  |
|                                         |                        |                                       |         | X Walk 1 Direction                             | To SE                 |           | X Walk 2 Direction  | N/A                         |      |
|                                         |                        |                                       | N/A     | X Walk 1 Width (in)                            | N/A                   | N/A       | X Walk 2 Width (in) | N/A                         |      |
| Street 1 Name                           | TINNIN AV              | _                                     |         |                                                | X Walk 1 Slope (%)    | 2.3       |                     | X Walk 2 Slope (%)          | N/A  |
| Stop Condition-Street 2                 | StopSign               |                                       |         |                                                | X Walk 1 X Slope (%)  | 2.9       |                     | X Walk 2 X Slope (%)        | N/A  |
| Street 2 Name                           | N/A                    |                                       |         | N/A                                            | Ramp inside XWalk1?   | N/A       | N/A                 | Ramp inside XWalk2?         | N/A  |
| Stop Condition-Street 1                 | N/A                    |                                       |         |                                                | Road Slope (%)        | N/A       | N/A                 | Clear Space?                | N/A  |
|                                         |                        |                                       |         |                                                | Road X Slope (%)      | N/A       | N/A                 | Clear Space to XWalk (in)   | N/A  |
|                                         |                        |                                       |         | N/A                                            | Any Obstructions?     | N/A       | N/A                 | Storm Grate/Utility Hazard? | N/A  |
|                                         |                        | Total Cost: \$                        | 1850.00 |                                                | Obstruction Type      |           |                     | Storm Grate/Utility Type    |      |
|                                         |                        |                                       |         |                                                | • •                   | N/A       |                     |                             | N/A  |

es Surface Condition? (G/P)

Good