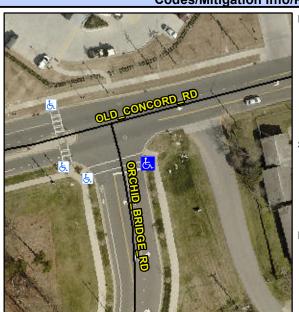

## **Access Compliance Report Public Rights-of-Way** (Curb Ramps)

Main Street: OLD CONCORD RD Cross Street: ORCHID BRIDGE RD Intersection ID: N/A Location: SE **Overall Compliance: No** 25 ADA ID: 634412846A45 Ramp Type: Perp Initial Pass/Fail: Fail **Severity Score:** 