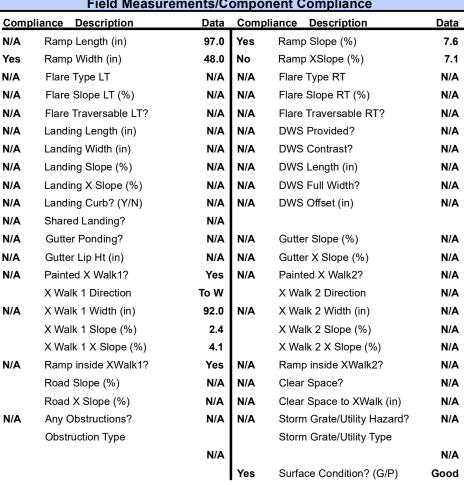

## Field Measurements/Component Compliance

| Street 1 Name           | ORCHID BRIDGE RD |
|-------------------------|------------------|
| Stop Condition-Street 2 | StopSign         |
| Street 2 Name           | N/A              |
| Stop Condition-Street 1 | N/A              |