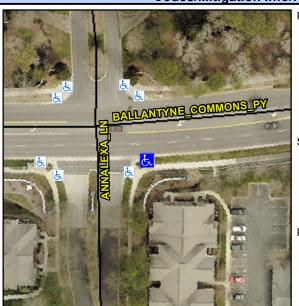

## **Access Compliance Report Public Rights-of-Way** (Curb Ramps)

Data

6.7

1.6

N/A

Good

Main Street: ANNALEXA LN **Cross Street: BALLANTYNE COMMONS PY** Intersection ID: 27200 Location: SE ADA ID: 6345F23E557A Ramp Type: Perp Initial Pass/Fail: Fail **Overall Compliance: No Severity Score:** 8.75

N/A

N/A

N/A

Any Obstructions?

**Obstruction Type** 

| Street 1 Name           | BALLANTYNE COMMONS PY |
|-------------------------|-----------------------|
| Stop Condition-Street 2 | None                  |
| Street 2 Name           | N/A                   |
| Stop Condition-Street 1 | N/A                   |