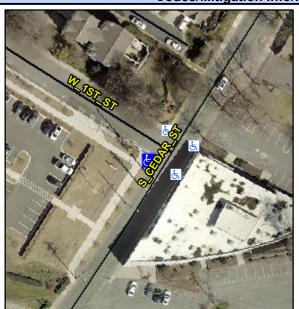

## Access Compliance Report Public Rights-of-Way (Curb Ramps)

Data

Intersection ID: 12046 Main Street: S\_CEDAR\_ST Cross Street: W\_1ST\_ST Location: W

ADA ID: 634A84B532C2 Ramp Type: Perp Initial Pass/Fail: Fail Overall Compliance: No Severity Score: 1.25

## Field Measurements/Component Compliance

Compliance Description

Data

Street 1 Name W 1ST ST
Stop Condition-Street 2 StopSign
Street 2 Name N/A
Stop Condition-Street 1 N/A

| OSSIDIE SOIGHOII              |       | i ieiu ivie          |
|-------------------------------|-------|----------------------|
| Possible Solutions:           | Compl | iance Description    |
| Remove & Replace Entire Ramp. | N/A   | Ramp Length (in)     |
|                               | Yes   | Ramp Width (in)      |
|                               | N/A   | Flare Type LT        |
|                               | N/A   | Flare Slope LT (%)   |
|                               | N/A   | Flare Traversable LT |
|                               | N/A   | Landing Length (in)  |
| Surveyor Notes:               | N/A   | Landing Width (in)   |
| N/A                           | N/A   | Landing Slope (%)    |
|                               | N/A   | Landing X Slope (%   |
|                               | N/A   | Landing Curb? (Y/N   |
|                               | N/A   | Shared Landing?      |
| PROW/ADA:                     | N/A   | Gutter Ponding?      |
| Not Found, R304.5.3           | N/A   | Gutter Lip Ht (in)   |
|                               | N/A   | Painted X Walk1?     |
|                               |       | X Walk 1 Direction   |
|                               | N/A   | X Walk 1 Width (in)  |
|                               |       | X Walk 1 Slope (%)   |
|                               |       | X Walk 1 X Slope (%  |
|                               | N/A   | Ramp inside XWalk    |
|                               |       | Daniel Clause (0/ )  |