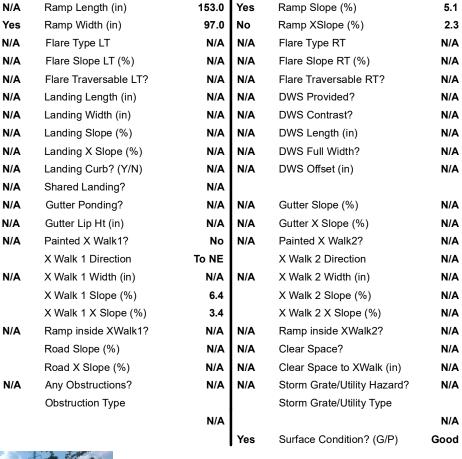

## Field Measurements/Component Compliance

Compliance Description

Data

Street 1 Name W 1ST ST
Stop Condition-Street 2 StopSign
Street 2 Name N/A
Stop Condition-Street 1 N/A

| OSSIDIE SOIGHOII              |       | i ieiu ivie          |
|-------------------------------|-------|----------------------|
| Possible Solutions:           | Compl | iance Description    |
| Remove & Replace Entire Ramp. | N/A   | Ramp Length (in)     |
|                               | Yes   | Ramp Width (in)      |
|                               | N/A   | Flare Type LT        |
|                               | N/A   | Flare Slope LT (%)   |
|                               | N/A   | Flare Traversable LT |
|                               | N/A   | Landing Length (in)  |
| Surveyor Notes:               | N/A   | Landing Width (in)   |
| N/A                           | N/A   | Landing Slope (%)    |
|                               | N/A   | Landing X Slope (%   |
|                               | N/A   | Landing Curb? (Y/N   |
|                               | N/A   | Shared Landing?      |
| PROW/ADA:                     | N/A   | Gutter Ponding?      |
| Not Found, R304.5.3           | N/A   | Gutter Lip Ht (in)   |
|                               | N/A   | Painted X Walk1?     |
|                               |       | X Walk 1 Direction   |
|                               | N/A   | X Walk 1 Width (in)  |
|                               |       | X Walk 1 Slope (%)   |
|                               |       | X Walk 1 X Slope (%  |
|                               | N/A   | Ramp inside XWalk    |
|                               |       | Daniel Clause (0/ )  |