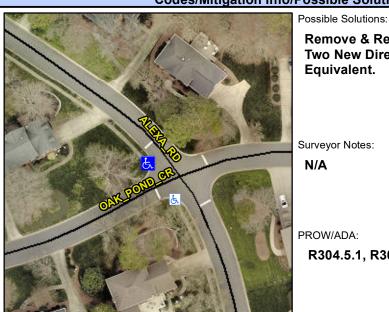

## **Access Compliance Report Public Rights-of-Way** (Curb Ramps)

Intersection ID: 26828 Main Street: ALEXA RD **Cross Street: OAK POND CR** Location: NW ADA ID: 635FCA43075D Ramp Type: BlendTrans1 Initial Pass/Fail: Fail **Overall Compliance: No** Severity Score: 21.25

**Codes/Mitigation Info/Possible Solution** 

Street 1 Name Stop Condition-Street 1 Street 2 Name Stop Condition-Street 2 OAK POND CR StopSign **ALEXA RD** StopSign Remove & Replace Curb Ramp With **Two New Directional Ramps or** Equivalent.