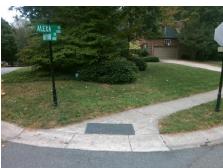

## **Access Compliance Report Public Rights-of-Way** (Curb Ramps)

Intersection ID: 26828 Main Street: ALEXA RD **Cross Street: OAK POND CR** Location: NW ADA ID: 635FCA43075D Ramp Type: BlendTrans1 Initial Pass/Fail: Fail **Overall Compliance: No** Severity Score: 21.25

**Codes/Mitigation Info/Possible Solution** 

Street 1 Name Stop Condition-Street 1 Street 2 Name Stop Condition-Street 2 OAK POND CR StopSign **ALEXA RD** StopSign Remove & Replace Curb Ramp With **Two New Directional Ramps or** Equivalent.