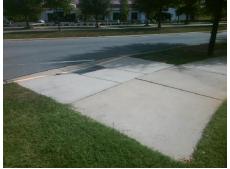

## **Access Compliance Report Public Rights-of-Way** (Curb Ramps)

Intersection ID: 10013834 Main Street: IKEA\_BV **Cross Street: N/A** Location: SW **ADA ID: 6367C64DABAB** Ramp Type: PerpDiag Initial Pass/Fail: Fail **Overall Compliance: No Severity Score:** 8.75

**Codes/Mitigation Info/Possible Solution** 

Street 1 Name Stop Condition-Street 2 Street 2 Name Stop Condition-Street 1

**IKEA BV** None **ENTRANCE** StopSign

Possible Solutions: Remove & Replace Curb Ramp With **Two New Directional Ramps or** Equivalent. Surveyor Notes: N/A PROW/ADA: Not Found, R304.5.1