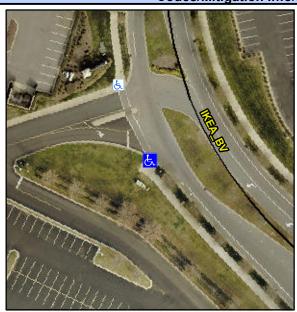

## **Access Compliance Report Public Rights-of-Way** (Curb Ramps)

Intersection ID: 10013834 Main Street: IKEA\_BV **Cross Street: N/A** Location: SW **ADA ID: 6367C64DABAB** Ramp Type: PerpDiag Initial Pass/Fail: Fail **Overall Compliance: No Severity Score:** 8.75

**Codes/Mitigation Info/Possible Solution** 

Street 1 Name Stop Condition-Street 2 Street 2 Name Stop Condition-Street 1

**IKEA BV** None **ENTRANCE** StopSign

Possible Solutions: Remove & Replace Curb Ramp With **Two New Directional Ramps or** Equivalent. Surveyor Notes: N/A PROW/ADA: Not Found, R304.5.1