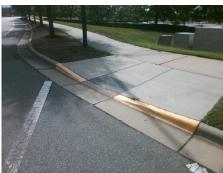

## **Access Compliance Report Public Rights-of-Way** (Curb Ramps)

Intersection ID: 10013834 Main Street: IKEA\_BV **Cross Street: N/A** Location: SW **ADA ID: 6367C64DABAB** Ramp Type: PerpDiag Initial Pass/Fail: Fail **Overall Compliance: No Severity Score:** 8.75

**Codes/Mitigation Info/Possible Solution** 

Street 1 Name Stop Condition-Street 2 Street 2 Name Stop Condition-Street 1

**IKEA BV** None **ENTRANCE** StopSign

Possible Solutions: Remove & Replace Curb Ramp With **Two New Directional Ramps or** Equivalent. Surveyor Notes: N/A PROW/ADA: Not Found, R304.5.1