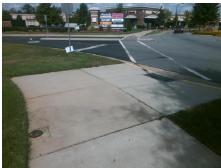

## **Access Compliance Report Public Rights-of-Way** (Curb Ramps)

Intersection ID: 10013834 Main Street: IKEA\_BV **Cross Street: N/A** Location: SW **ADA ID: 6367C64DABAB** Ramp Type: PerpDiag Initial Pass/Fail: Fail **Overall Compliance: No Severity Score:** 8.75

**Codes/Mitigation Info/Possible Solution** 

Street 1 Name Stop Condition-Street 2 Street 2 Name Stop Condition-Street 1

**IKEA BV** None **ENTRANCE** StopSign

Possible Solutions: Remove & Replace Curb Ramp With **Two New Directional Ramps or** Equivalent. Surveyor Notes: N/A PROW/ADA: Not Found, R304.5.1