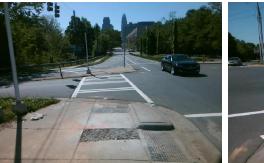

## Access Compliance Report Public Rights-of-Way (Curb Ramps)

| Intersection ID: 11058 Ma               | section ID: 11058 Main Street: N_I-77_EXIT_10B_RA                                                                                                                                                                                                                                                                                                                                                                                                                                                                                                                                                                                                                                                   |         |                                             |                       | Cross Street: N_I-77_EXIT_10C_RA |        |                                |                  |
|-----------------------------------------|-----------------------------------------------------------------------------------------------------------------------------------------------------------------------------------------------------------------------------------------------------------------------------------------------------------------------------------------------------------------------------------------------------------------------------------------------------------------------------------------------------------------------------------------------------------------------------------------------------------------------------------------------------------------------------------------------------|---------|---------------------------------------------|-----------------------|----------------------------------|--------|--------------------------------|------------------|
|                                         | Ramp Type: BlendTrans1                                                                                                                                                                                                                                                                                                                                                                                                                                                                                                                                                                                                                                                                              |         | Initial Pass/Fail: Fail Overall Compliance: |                       |                                  | nce: N | Location:<br>O Severity Score: | <u>N</u><br>8.75 |
| Codes/Mitigation Info/Possible Solution |                                                                                                                                                                                                                                                                                                                                                                                                                                                                                                                                                                                                                                                                                                     |         | Field Measurements/Component Compliance     |                       |                                  |        |                                |                  |
|                                         | Possible Solutions:                                                                                                                                                                                                                                                                                                                                                                                                                                                                                                                                                                                                                                                                                 |         |                                             |                       |                                  |        | mpliance Description Data      |                  |
|                                         | Remove & Replace Curb Ram                                                                                                                                                                                                                                                                                                                                                                                                                                                                                                                                                                                                                                                                           | o With  | N/A                                         | Ramp Length (in)      | 75.0                             | Yes    | BlendTrans Slope (%)           | 4.3              |
|                                         | Two New Directional Ramps of                                                                                                                                                                                                                                                                                                                                                                                                                                                                                                                                                                                                                                                                        |         | No                                          | Ramp Width (in)       | 46.5                             | Yes    | BlendTrans XSlope (%)          | 0.3              |
|                                         | Equivalent.                                                                                                                                                                                                                                                                                                                                                                                                                                                                                                                                                                                                                                                                                         |         | N/A                                         | Flare Type LT         | N/A                              | N/A    | Flare Type RT                  | N/A              |
|                                         |                                                                                                                                                                                                                                                                                                                                                                                                                                                                                                                                                                                                                                                                                                     |         | N/A                                         | Flare Slope LT (%)    | N/A                              | N/A    | Flare Slope RT (%)             | N/A              |
|                                         |                                                                                                                                                                                                                                                                                                                                                                                                                                                                                                                                                                                                                                                                                                     |         | N/A                                         | Flare Traversable LT? | N/A                              | N/A    | Flare Traversable RT?          | N/A              |
|                                         | and the second se |         | N/A                                         | Landing Length (in)   | N/A                              | N/A    | DWS Provided?                  | N/A              |
|                                         | Surveyor Notes:                                                                                                                                                                                                                                                                                                                                                                                                                                                                                                                                                                                                                                                                                     |         | N/A                                         | Landing Width (in)    | N/A                              | N/A    | DWS Contrast?                  | N/A              |
|                                         | N/A                                                                                                                                                                                                                                                                                                                                                                                                                                                                                                                                                                                                                                                                                                 |         | N/A                                         | Landing Slope (%)     | N/A                              | N/A    | DWS Length (in)                | N/A              |
|                                         | 7-1                                                                                                                                                                                                                                                                                                                                                                                                                                                                                                                                                                                                                                                                                                 |         | N/A                                         | Landing X Slope (%)   | N/A                              | N/A    | DWS Full Width?                | N/A              |
|                                         |                                                                                                                                                                                                                                                                                                                                                                                                                                                                                                                                                                                                                                                                                                     |         | N/A                                         | Landing Curb? (Y/N)   | N/A                              | N/A    | DWS Offset (in)                | N/A              |
| E Y                                     |                                                                                                                                                                                                                                                                                                                                                                                                                                                                                                                                                                                                                                                                                                     |         | N/A                                         | Shared Landing?       | N/A                              |        |                                |                  |
| 5                                       | PROW/ADA:                                                                                                                                                                                                                                                                                                                                                                                                                                                                                                                                                                                                                                                                                           |         | N/A                                         | Gutter Ponding?       | N/A                              | N/A    | Gutter Slope (%)               | N/A              |
|                                         | Not Found, R304.5.1                                                                                                                                                                                                                                                                                                                                                                                                                                                                                                                                                                                                                                                                                 |         | N/A                                         | Gutter Lip Ht (in)    | N/A                              | N/A    | Gutter X Slope (%)             | N/A              |
|                                         |                                                                                                                                                                                                                                                                                                                                                                                                                                                                                                                                                                                                                                                                                                     |         | N/A                                         | Painted X Walk1?      | Yes                              | N/A    | Painted X Walk2?               | N/A              |
| A Server 6                              |                                                                                                                                                                                                                                                                                                                                                                                                                                                                                                                                                                                                                                                                                                     |         |                                             | X Walk 1 Direction    | To SE                            |        | X Walk 2 Direction             | N/A              |
| - Ansalling                             |                                                                                                                                                                                                                                                                                                                                                                                                                                                                                                                                                                                                                                                                                                     |         |                                             | X Walk 1 Width (in)   | 115.0                            |        | X Walk 2 Width (in)            | N/A              |
| Street 1 Name N I-77 EX                 |                                                                                                                                                                                                                                                                                                                                                                                                                                                                                                                                                                                                                                                                                                     |         |                                             | X Walk 1 Slope (%)    | 0.0                              |        | X Walk 2 Slope (%)             | N/A              |
| Stop Condition-Street 1                 | Signal                                                                                                                                                                                                                                                                                                                                                                                                                                                                                                                                                                                                                                                                                              |         |                                             | X Walk 1 X Slope (%)  | 2.7                              |        | X Walk 2 X Slope (%)           | N/A              |
| Street 2 Name                           | N/A                                                                                                                                                                                                                                                                                                                                                                                                                                                                                                                                                                                                                                                                                                 |         | N/A                                         | Ramp inside XWalk1?   | Yes                              | N/A    | Ramp inside XWalk2?            | N/A              |
| Stop Condition-Street 2                 | N/A                                                                                                                                                                                                                                                                                                                                                                                                                                                                                                                                                                                                                                                                                                 |         |                                             | Road Slope (%)        | 2.7                              |        | Clear Space?                   | N/A              |
|                                         |                                                                                                                                                                                                                                                                                                                                                                                                                                                                                                                                                                                                                                                                                                     |         |                                             | Road X Slope (%)      | 0.0                              | N/A    | Clear Space to XWalk (in)      | N/A              |
|                                         |                                                                                                                                                                                                                                                                                                                                                                                                                                                                                                                                                                                                                                                                                                     |         | N/A                                         | Any Obstructions?     | N/A                              | N/A    | Storm Grate/Utility Hazard?    | N/A              |
|                                         | Total Cost: \$                                                                                                                                                                                                                                                                                                                                                                                                                                                                                                                                                                                                                                                                                      | 3200.00 |                                             | Obstruction Type      |                                  |        | Storm Grate/Utility Type       |                  |
|                                         |                                                                                                                                                                                                                                                                                                                                                                                                                                                                                                                                                                                                                                                                                                     |         |                                             |                       | N/A                              |        |                                | N/A              |

Yes

No

Surface Condition? (G/P)

Curb Slope (%)

Good

6.6