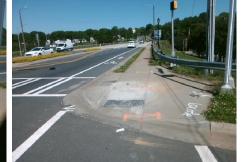

## Access Compliance Report Public Rights-of-Way (Curb Ramps)

| Intersection ID: 11058 Ma               | section ID: 11058 Main Street: N_I-77_EXIT_10B_RA                                                                                                                                                                                                                                                                                                                                                                                                                                                                                                                                                                                                                                                   |         |                                             |                       | Cross Street: N_I-77_EXIT_10C_RA |        |                                |                  |
|-----------------------------------------|-----------------------------------------------------------------------------------------------------------------------------------------------------------------------------------------------------------------------------------------------------------------------------------------------------------------------------------------------------------------------------------------------------------------------------------------------------------------------------------------------------------------------------------------------------------------------------------------------------------------------------------------------------------------------------------------------------|---------|---------------------------------------------|-----------------------|----------------------------------|--------|--------------------------------|------------------|
|                                         | Ramp Type: BlendTrans1                                                                                                                                                                                                                                                                                                                                                                                                                                                                                                                                                                                                                                                                              |         | Initial Pass/Fail: Fail Overall Compliance: |                       |                                  | nce: N | Location:<br>O Severity Score: | <u>N</u><br>8.75 |
| Codes/Mitigation Info/Possible Solution |                                                                                                                                                                                                                                                                                                                                                                                                                                                                                                                                                                                                                                                                                                     |         | Field Measurements/Component Compliance     |                       |                                  |        |                                |                  |
|                                         | Possible Solutions:                                                                                                                                                                                                                                                                                                                                                                                                                                                                                                                                                                                                                                                                                 |         |                                             |                       |                                  |        | mpliance Description Data      |                  |
|                                         | Remove & Replace Curb Ram                                                                                                                                                                                                                                                                                                                                                                                                                                                                                                                                                                                                                                                                           | o With  | N/A                                         | Ramp Length (in)      | 75.0                             | Yes    | BlendTrans Slope (%)           | 4.3              |
|                                         | Two New Directional Ramps of                                                                                                                                                                                                                                                                                                                                                                                                                                                                                                                                                                                                                                                                        |         | No                                          | Ramp Width (in)       | 46.5                             | Yes    | BlendTrans XSlope (%)          | 0.3              |
|                                         | Equivalent.                                                                                                                                                                                                                                                                                                                                                                                                                                                                                                                                                                                                                                                                                         |         | N/A                                         | Flare Type LT         | N/A                              | N/A    | Flare Type RT                  | N/A              |
|                                         |                                                                                                                                                                                                                                                                                                                                                                                                                                                                                                                                                                                                                                                                                                     |         | N/A                                         | Flare Slope LT (%)    | N/A                              | N/A    | Flare Slope RT (%)             | N/A              |
|                                         |                                                                                                                                                                                                                                                                                                                                                                                                                                                                                                                                                                                                                                                                                                     |         | N/A                                         | Flare Traversable LT? | N/A                              | N/A    | Flare Traversable RT?          | N/A              |
|                                         | and the second se |         | N/A                                         | Landing Length (in)   | N/A                              | N/A    | DWS Provided?                  | N/A              |
|                                         | Surveyor Notes:                                                                                                                                                                                                                                                                                                                                                                                                                                                                                                                                                                                                                                                                                     |         | N/A                                         | Landing Width (in)    | N/A                              | N/A    | DWS Contrast?                  | N/A              |
|                                         | N/A                                                                                                                                                                                                                                                                                                                                                                                                                                                                                                                                                                                                                                                                                                 |         | N/A                                         | Landing Slope (%)     | N/A                              | N/A    | DWS Length (in)                | N/A              |
|                                         | 7-1                                                                                                                                                                                                                                                                                                                                                                                                                                                                                                                                                                                                                                                                                                 |         | N/A                                         | Landing X Slope (%)   | N/A                              | N/A    | DWS Full Width?                | N/A              |
|                                         |                                                                                                                                                                                                                                                                                                                                                                                                                                                                                                                                                                                                                                                                                                     |         | N/A                                         | Landing Curb? (Y/N)   | N/A                              | N/A    | DWS Offset (in)                | N/A              |
| E Y                                     |                                                                                                                                                                                                                                                                                                                                                                                                                                                                                                                                                                                                                                                                                                     |         | N/A                                         | Shared Landing?       | N/A                              |        |                                |                  |
| 5                                       | PROW/ADA:                                                                                                                                                                                                                                                                                                                                                                                                                                                                                                                                                                                                                                                                                           |         | N/A                                         | Gutter Ponding?       | N/A                              | N/A    | Gutter Slope (%)               | N/A              |
|                                         | Not Found, R304.5.1                                                                                                                                                                                                                                                                                                                                                                                                                                                                                                                                                                                                                                                                                 |         | N/A                                         | Gutter Lip Ht (in)    | N/A                              | N/A    | Gutter X Slope (%)             | N/A              |
|                                         |                                                                                                                                                                                                                                                                                                                                                                                                                                                                                                                                                                                                                                                                                                     |         | N/A                                         | Painted X Walk1?      | Yes                              | N/A    | Painted X Walk2?               | N/A              |
| A Server 6                              |                                                                                                                                                                                                                                                                                                                                                                                                                                                                                                                                                                                                                                                                                                     |         |                                             | X Walk 1 Direction    | To SE                            |        | X Walk 2 Direction             | N/A              |
| - Ansalling                             |                                                                                                                                                                                                                                                                                                                                                                                                                                                                                                                                                                                                                                                                                                     |         |                                             | X Walk 1 Width (in)   | 115.0                            |        | X Walk 2 Width (in)            | N/A              |
| Street 1 Name N I-77 EX                 |                                                                                                                                                                                                                                                                                                                                                                                                                                                                                                                                                                                                                                                                                                     |         |                                             | X Walk 1 Slope (%)    | 0.0                              |        | X Walk 2 Slope (%)             | N/A              |
| Stop Condition-Street 1                 | Signal                                                                                                                                                                                                                                                                                                                                                                                                                                                                                                                                                                                                                                                                                              |         |                                             | X Walk 1 X Slope (%)  | 2.7                              |        | X Walk 2 X Slope (%)           | N/A              |
| Street 2 Name                           | N/A                                                                                                                                                                                                                                                                                                                                                                                                                                                                                                                                                                                                                                                                                                 |         | N/A                                         | Ramp inside XWalk1?   | Yes                              | N/A    | Ramp inside XWalk2?            | N/A              |
| Stop Condition-Street 2                 | N/A                                                                                                                                                                                                                                                                                                                                                                                                                                                                                                                                                                                                                                                                                                 |         |                                             | Road Slope (%)        | 2.7                              |        | Clear Space?                   | N/A              |
|                                         |                                                                                                                                                                                                                                                                                                                                                                                                                                                                                                                                                                                                                                                                                                     |         |                                             | Road X Slope (%)      | 0.0                              | N/A    | Clear Space to XWalk (in)      | N/A              |
|                                         |                                                                                                                                                                                                                                                                                                                                                                                                                                                                                                                                                                                                                                                                                                     |         | N/A                                         | Any Obstructions?     | N/A                              | N/A    | Storm Grate/Utility Hazard?    | N/A              |
|                                         | Total Cost: \$                                                                                                                                                                                                                                                                                                                                                                                                                                                                                                                                                                                                                                                                                      | 3200.00 |                                             | Obstruction Type      |                                  |        | Storm Grate/Utility Type       |                  |
|                                         |                                                                                                                                                                                                                                                                                                                                                                                                                                                                                                                                                                                                                                                                                                     |         |                                             |                       | N/A                              |        |                                | N/A              |

Yes

No

Surface Condition? (G/P)

Curb Slope (%)

Good

6.6