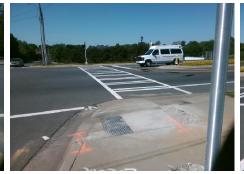

## Access Compliance Report Public Rights-of-Way (Curb Ramps)

| Intersection ID: 11058 Ma               | section ID: 11058 Main Street: N_I-77_EXIT_10B_RA                                                                                                                                                                                                                                                                                                                                                                                                                                                                                                                                                                                                                                                   |         |                                             |                       | Cross Street: N_I-77_EXIT_10C_RA |        |                                |                  |
|-----------------------------------------|-----------------------------------------------------------------------------------------------------------------------------------------------------------------------------------------------------------------------------------------------------------------------------------------------------------------------------------------------------------------------------------------------------------------------------------------------------------------------------------------------------------------------------------------------------------------------------------------------------------------------------------------------------------------------------------------------------|---------|---------------------------------------------|-----------------------|----------------------------------|--------|--------------------------------|------------------|
|                                         | Ramp Type: BlendTrans1                                                                                                                                                                                                                                                                                                                                                                                                                                                                                                                                                                                                                                                                              |         | Initial Pass/Fail: Fail Overall Compliance: |                       |                                  | nce: N | Location:<br>O Severity Score: | <u>N</u><br>8.75 |
| Codes/Mitigation Info/Possible Solution |                                                                                                                                                                                                                                                                                                                                                                                                                                                                                                                                                                                                                                                                                                     |         | Field Measurements/Component Compliance     |                       |                                  |        |                                |                  |
|                                         | Possible Solutions:                                                                                                                                                                                                                                                                                                                                                                                                                                                                                                                                                                                                                                                                                 |         |                                             |                       |                                  |        | mpliance Description Data      |                  |
|                                         | Remove & Replace Curb Ram                                                                                                                                                                                                                                                                                                                                                                                                                                                                                                                                                                                                                                                                           | o With  | N/A                                         | Ramp Length (in)      | 75.0                             | Yes    | BlendTrans Slope (%)           | 4.3              |
|                                         | Two New Directional Ramps of                                                                                                                                                                                                                                                                                                                                                                                                                                                                                                                                                                                                                                                                        |         | No                                          | Ramp Width (in)       | 46.5                             | Yes    | BlendTrans XSlope (%)          | 0.3              |
|                                         | Equivalent.                                                                                                                                                                                                                                                                                                                                                                                                                                                                                                                                                                                                                                                                                         |         | N/A                                         | Flare Type LT         | N/A                              | N/A    | Flare Type RT                  | N/A              |
|                                         |                                                                                                                                                                                                                                                                                                                                                                                                                                                                                                                                                                                                                                                                                                     |         | N/A                                         | Flare Slope LT (%)    | N/A                              | N/A    | Flare Slope RT (%)             | N/A              |
|                                         |                                                                                                                                                                                                                                                                                                                                                                                                                                                                                                                                                                                                                                                                                                     |         | N/A                                         | Flare Traversable LT? | N/A                              | N/A    | Flare Traversable RT?          | N/A              |
|                                         | and the second se |         | N/A                                         | Landing Length (in)   | N/A                              | N/A    | DWS Provided?                  | N/A              |
|                                         | Surveyor Notes:                                                                                                                                                                                                                                                                                                                                                                                                                                                                                                                                                                                                                                                                                     |         | N/A                                         | Landing Width (in)    | N/A                              | N/A    | DWS Contrast?                  | N/A              |
|                                         | N/A                                                                                                                                                                                                                                                                                                                                                                                                                                                                                                                                                                                                                                                                                                 |         | N/A                                         | Landing Slope (%)     | N/A                              | N/A    | DWS Length (in)                | N/A              |
|                                         | 7-1                                                                                                                                                                                                                                                                                                                                                                                                                                                                                                                                                                                                                                                                                                 |         | N/A                                         | Landing X Slope (%)   | N/A                              | N/A    | DWS Full Width?                | N/A              |
|                                         |                                                                                                                                                                                                                                                                                                                                                                                                                                                                                                                                                                                                                                                                                                     |         | N/A                                         | Landing Curb? (Y/N)   | N/A                              | N/A    | DWS Offset (in)                | N/A              |
| E Y                                     |                                                                                                                                                                                                                                                                                                                                                                                                                                                                                                                                                                                                                                                                                                     |         | N/A                                         | Shared Landing?       | N/A                              |        |                                |                  |
| 5                                       | PROW/ADA:                                                                                                                                                                                                                                                                                                                                                                                                                                                                                                                                                                                                                                                                                           |         | N/A                                         | Gutter Ponding?       | N/A                              | N/A    | Gutter Slope (%)               | N/A              |
|                                         | Not Found, R304.5.1                                                                                                                                                                                                                                                                                                                                                                                                                                                                                                                                                                                                                                                                                 |         | N/A                                         | Gutter Lip Ht (in)    | N/A                              | N/A    | Gutter X Slope (%)             | N/A              |
|                                         |                                                                                                                                                                                                                                                                                                                                                                                                                                                                                                                                                                                                                                                                                                     |         | N/A                                         | Painted X Walk1?      | Yes                              | N/A    | Painted X Walk2?               | N/A              |
| A Server 6                              |                                                                                                                                                                                                                                                                                                                                                                                                                                                                                                                                                                                                                                                                                                     |         |                                             | X Walk 1 Direction    | To SE                            |        | X Walk 2 Direction             | N/A              |
| - Ansalling                             |                                                                                                                                                                                                                                                                                                                                                                                                                                                                                                                                                                                                                                                                                                     |         |                                             | X Walk 1 Width (in)   | 115.0                            |        | X Walk 2 Width (in)            | N/A              |
| Street 1 Name N I-77 EX                 |                                                                                                                                                                                                                                                                                                                                                                                                                                                                                                                                                                                                                                                                                                     |         |                                             | X Walk 1 Slope (%)    | 0.0                              |        | X Walk 2 Slope (%)             | N/A              |
| Stop Condition-Street 1                 | Signal                                                                                                                                                                                                                                                                                                                                                                                                                                                                                                                                                                                                                                                                                              |         |                                             | X Walk 1 X Slope (%)  | 2.7                              |        | X Walk 2 X Slope (%)           | N/A              |
| Street 2 Name                           | N/A                                                                                                                                                                                                                                                                                                                                                                                                                                                                                                                                                                                                                                                                                                 |         | N/A                                         | Ramp inside XWalk1?   | Yes                              | N/A    | Ramp inside XWalk2?            | N/A              |
| Stop Condition-Street 2                 | N/A                                                                                                                                                                                                                                                                                                                                                                                                                                                                                                                                                                                                                                                                                                 |         |                                             | Road Slope (%)        | 2.7                              |        | Clear Space?                   | N/A              |
|                                         |                                                                                                                                                                                                                                                                                                                                                                                                                                                                                                                                                                                                                                                                                                     |         |                                             | Road X Slope (%)      | 0.0                              | N/A    | Clear Space to XWalk (in)      | N/A              |
|                                         |                                                                                                                                                                                                                                                                                                                                                                                                                                                                                                                                                                                                                                                                                                     |         | N/A                                         | Any Obstructions?     | N/A                              | N/A    | Storm Grate/Utility Hazard?    | N/A              |
|                                         | Total Cost: \$                                                                                                                                                                                                                                                                                                                                                                                                                                                                                                                                                                                                                                                                                      | 3200.00 |                                             | Obstruction Type      |                                  |        | Storm Grate/Utility Type       |                  |
|                                         |                                                                                                                                                                                                                                                                                                                                                                                                                                                                                                                                                                                                                                                                                                     |         |                                             |                       | N/A                              |        |                                | N/A              |

Yes

No

Surface Condition? (G/P)

Curb Slope (%)

Good

6.6