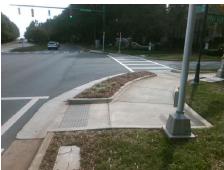

Total Cost:

0.00

| Comp | liance Description      | Data      | Comp | liance | Description             | Data |
|------|-------------------------|-----------|------|--------|-------------------------|------|
| N/A  | Ramp Length (in)        | 44.0      | Yes  | Ramp   | Slope (%)               | 6.1  |
| Yes  | Ramp Width (in)         | 69.0      | Yes  | Ramp   | XSlope (%)              | 0.2  |
| Yes  | Flare Type LCurbed_NoWa | IkSurface | Yes  | Flare  | Type RT                 | N/A  |
| Yes  | Flare Slope LT (%)      | N/A       | N/A  | Flare  | Slope RT (%)            | N/A  |
| N/A  | Flare Traversable LT?   | No        | N/A  | Flare  | Traversable RT?         | No   |
| Yes  | Landing Length (in)     | 75.0      | Yes  | DWS    | Provided?               | Yes  |
| Yes  | Landing Width (in)      | 62.0      | Yes  | DWS    | Contrast?               | Yes  |
| Yes  | Landing Slope (%)       | 1.2       | Yes  | DWS    | Length (in)             | 24.0 |
| Yes  | Landing X Slope (%)     | 0.8       | Yes  | DWS    | Full Width?             | Yes  |
| N/A  | Landing Curb? (Y/N)     | Yes       | Yes  | DWS    | Offset (in)             | 0.0  |
| N/A  | Shared Landing?         | No        |      |        |                         |      |
| Yes  | Gutter Ponding?         | No        | Yes  | Gutte  | r Slope (%)             | 2.5  |
| Yes  | Gutter Lip Ht (in)      | 0.0       | Yes  | Gutte  | r X Slope (%)           | 1.5  |
| N/A  | Painted X Walk1?        | Yes       | N/A  | Paint  | ed X Walk2?             | N/A  |
|      | X Walk 1 Direction      | To NE     |      | X Wa   | lk 2 Direction          | N/A  |
| N/A  | X Walk 1 Width (in)     | 126.0     | N/A  | X Wa   | lk 2 Width (in)         | N/A  |
|      | X Walk 1 Slope (%)      | 3.1       |      | X Wa   | lk 2 Slope (%)          | N/A  |
|      | X Walk 1 X Slope (%)    | 2.5       |      | X Wa   | lk 2 X Slope (%)        | N/A  |
| Yes  | Ramp inside XWalk1?     | Yes       | N/A  | Ram    | inside XWalk2?          | N/A  |
|      | Road Slope (%)          | N/A       | N/A  | Clear  | Space?                  | Yes  |
|      | Road X Slope (%)        | N/A       | N/A  | Clear  | Space to XWalk (in)     | N/A  |
| Yes  | Any Obstructions?       | No        | Yes  | Storn  | n Grate/Utility Hazard? | No   |
|      | Obstruction Type        |           |      | Storn  | n Grate/Utility Type    |      |
|      |                         | N/A       |      |        |                         | N/A  |
|      |                         |           | Yes  | Surfa  | ce Condition? (G/P)     | Good |