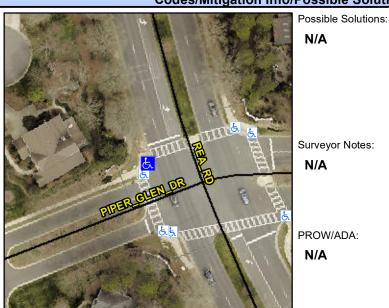

## Access Compliance Report Public Rights-of-Way (Curb Ramps)

Intersection ID: 27040Main Street: PIPER\_GLEN\_DRCross Street: REA\_RDLocation: NWADA ID: 63766F905393Ramp Type: PerpInitial Pass/Fail: PassOverall Compliance: YesSeverity Score: 0

Codes/Mitigation Info/Possible Solution

Field Measurements/Component Compliance

|                         | 11111  |
|-------------------------|--------|
| Street 1 Name           | REA RD |
| Stop Condition-Street 2 | Signal |
| Street 2 Name           | N/A    |
| Stop Condition-Street 1 | N/A    |

| Possible Solutions. |  |  |
|---------------------|--|--|
| N/A                 |  |  |
|                     |  |  |
|                     |  |  |
|                     |  |  |
|                     |  |  |
| Surveyor Notes:     |  |  |
| N/A                 |  |  |
|                     |  |  |
|                     |  |  |
| PROW/ADA:           |  |  |
| N/A                 |  |  |
| N/A                 |  |  |
|                     |  |  |
|                     |  |  |
|                     |  |  |
|                     |  |  |
|                     |  |  |
|                     |  |  |
|                     |  |  |