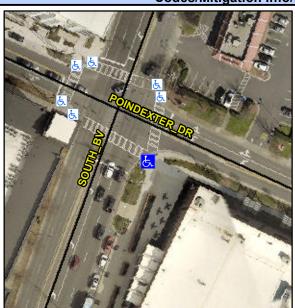

Intersection ID: 15175 Main Street: SOUTH BV **Cross Street: POINDEXTER DR** Location: SE **Overall Compliance: No** ADA ID: 637A5B442C11 Ramp Type: PerpDiag Initial Pass/Fail: Fail Severity Score: 13.75

Yes

POINDEXTER DR Street 1 Name Stop Condition-Street 2 Street 2 Name Stop Condition-Street 1

Remove & Replace Curb Ramp With Two New Directional Ramps or Equivalent.

Surveyor Notes: N/A

Possible Solutions: