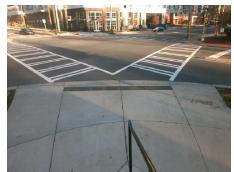

Yes

POINDEXTER DR Street 1 Name Stop Condition-Street 2 Street 2 Name Stop Condition-Street 1

Remove & Replace Curb Ramp With Two New Directional Ramps or Equivalent.

Surveyor Notes: N/A

Possible Solutions: