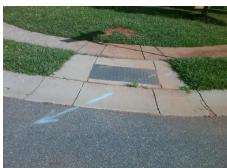

## Field Measurements/Component Compliance

Street 1 Name
Stop Condition-Street 2
Street 2 Name
Stop Condition-Street 1

PANGLEMONT DR StopSign FOX POINT DR None Possible Solutions:

Remove & Replace Curb Ramp With Two New Directional Ramps or Equivalent.

Surveyor Notes:

N/A

PROW/ADA:

Not Found, R304.5.1, R304.5.3

Total Cost: \$ 3200.00

| Field Measurements/Component Compliance |                        |                       |      |      |                             |      |
|-----------------------------------------|------------------------|-----------------------|------|------|-----------------------------|------|
|                                         | Compliance Description |                       | Data | Comp | pliance Description         | Data |
|                                         | N/A                    | Ramp Length (in)      | 46.5 | Yes  | Ramp Slope (%)              | 7.2  |
|                                         | No                     | Ramp Width (in)       | 43.5 | No   | Ramp XSlope (%)             | 2.6  |
|                                         | N/A                    | Flare Type LT         | N/A  | N/A  | Flare Type RT               | N/A  |
|                                         | N/A                    | Flare Slope LT (%)    | N/A  | N/A  | Flare Slope RT (%)          | N/A  |
|                                         | N/A                    | Flare Traversable LT? | N/A  | N/A  | Flare Traversable RT?       | N/A  |
|                                         | N/A                    | Landing Length (in)   | N/A  | N/A  | DWS Provided?               | N/A  |
|                                         | N/A                    | Landing Width (in)    | N/A  | N/A  | DWS Contrast?               | N/A  |
|                                         | N/A                    | Landing Slope (%)     | N/A  | N/A  | DWS Length (in)             | N/A  |
|                                         | N/A                    | Landing X Slope (%)   | N/A  | N/A  | DWS Full Width?             | N/A  |
|                                         | N/A                    | Landing Curb? (Y/N)   | N/A  | N/A  | DWS Offset (in)             | N/A  |
|                                         | N/A                    | Shared Landing?       | N/A  |      |                             |      |
|                                         | N/A                    | Gutter Ponding?       | N/A  | N/A  | Gutter Slope (%)            | N/A  |
|                                         | N/A                    | Gutter Lip Ht (in)    | N/A  | N/A  | Gutter X Slope (%)          | N/A  |
|                                         | N/A                    | Painted X Walk1?      | No   | N/A  | Painted X Walk2?            | No   |
|                                         |                        | X Walk 1 Direction    | To S |      | X Walk 2 Direction          | To E |
|                                         | N/A                    | X Walk 1 Width (in)   | N/A  | N/A  | X Walk 2 Width (in)         | N/A  |
|                                         |                        | X Walk 1 Slope (%)    | 2.0  |      | X Walk 2 Slope (%)          | 3.2  |
|                                         |                        | X Walk 1 X Slope (%)  | 2.1  |      | X Walk 2 X Slope (%)        | 0.5  |
|                                         | N/A                    | Ramp inside XWalk1?   | N/A  | N/A  | Ramp inside XWalk2?         | N/A  |
|                                         |                        | Road Slope (%)        | 1.0  | N/A  | Clear Space?                | N/A  |
|                                         |                        | Road X Slope (%)      | 3.1  | N/A  | Clear Space to XWalk (in)   | N/A  |
|                                         | N/A                    | Any Obstructions?     | N/A  | N/A  | Storm Grate/Utility Hazard? | N/A  |
|                                         |                        | Obstruction Type      |      |      | Storm Grate/Utility Type    |      |
|                                         |                        |                       | N/A  |      |                             | N/A  |
|                                         |                        |                       |      | Yes  | Surface Condition? (G/P)    | Good |
| 5                                       |                        |                       |      |      |                             |      |