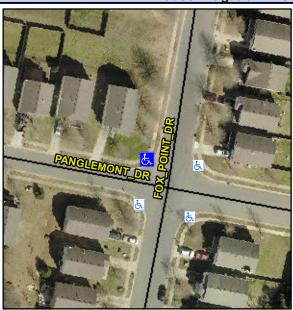

## Access Compliance Report Public Rights-of-Way (Curb Ramps)

Intersection ID: 48457Main Street:FOX\_POINT\_DRCross Street:PANGLEMONT\_DRLocation:NWADA ID: 637AB3BF0E1ARamp Type:PerpDiagInitial Pass/Fail:FailOverall Compliance:NoSeverity Score:10

## Field Measurements/Component Compliance

Street 1 Name
Stop Condition-Street 2
Street 2 Name
Stop Condition-Street 1

PANGLEMONT DR StopSign FOX POINT DR None Possible Solutions:

Remove & Replace Curb Ramp With Two New Directional Ramps or Equivalent.