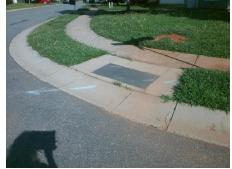

## Field Measurements/Component Compliance

Street 1 Name
Stop Condition-Street 2
Street 2 Name
Stop Condition-Street 1

PANGLEMONT DR StopSign FOX POINT DR None Possible Solutions:

Remove & Replace Curb Ramp With Two New Directional Ramps or Equivalent.

Surveyor Notes:

N/A

PROW/ADA:

Not Found, R304.5.1, R304.5.3

Total Cost: \$ 3200.00

| Field Measurements/Component Compliance |                        |                       |      |      |                             |      |
|-----------------------------------------|------------------------|-----------------------|------|------|-----------------------------|------|
|                                         | Compliance Description |                       | Data | Comp | pliance Description         | Data |
|                                         | N/A                    | Ramp Length (in)      | 46.5 | Yes  | Ramp Slope (%)              | 7.2  |
|                                         | No                     | Ramp Width (in)       | 43.5 | No   | Ramp XSlope (%)             | 2.6  |
|                                         | N/A                    | Flare Type LT         | N/A  | N/A  | Flare Type RT               | N/A  |
|                                         | N/A                    | Flare Slope LT (%)    | N/A  | N/A  | Flare Slope RT (%)          | N/A  |
|                                         | N/A                    | Flare Traversable LT? | N/A  | N/A  | Flare Traversable RT?       | N/A  |
|                                         | N/A                    | Landing Length (in)   | N/A  | N/A  | DWS Provided?               | N/A  |
|                                         | N/A                    | Landing Width (in)    | N/A  | N/A  | DWS Contrast?               | N/A  |
|                                         | N/A                    | Landing Slope (%)     | N/A  | N/A  | DWS Length (in)             | N/A  |
|                                         | N/A                    | Landing X Slope (%)   | N/A  | N/A  | DWS Full Width?             | N/A  |
|                                         | N/A                    | Landing Curb? (Y/N)   | N/A  | N/A  | DWS Offset (in)             | N/A  |
|                                         | N/A                    | Shared Landing?       | N/A  |      |                             |      |
|                                         | N/A                    | Gutter Ponding?       | N/A  | N/A  | Gutter Slope (%)            | N/A  |
|                                         | N/A                    | Gutter Lip Ht (in)    | N/A  | N/A  | Gutter X Slope (%)          | N/A  |
|                                         | N/A                    | Painted X Walk1?      | No   | N/A  | Painted X Walk2?            | No   |
|                                         |                        | X Walk 1 Direction    | To S |      | X Walk 2 Direction          | To E |
|                                         | N/A                    | X Walk 1 Width (in)   | N/A  | N/A  | X Walk 2 Width (in)         | N/A  |
|                                         |                        | X Walk 1 Slope (%)    | 2.0  |      | X Walk 2 Slope (%)          | 3.2  |
|                                         |                        | X Walk 1 X Slope (%)  | 2.1  |      | X Walk 2 X Slope (%)        | 0.5  |
|                                         | N/A                    | Ramp inside XWalk1?   | N/A  | N/A  | Ramp inside XWalk2?         | N/A  |
|                                         |                        | Road Slope (%)        | 1.0  | N/A  | Clear Space?                | N/A  |
|                                         |                        | Road X Slope (%)      | 3.1  | N/A  | Clear Space to XWalk (in)   | N/A  |
|                                         | N/A                    | Any Obstructions?     | N/A  | N/A  | Storm Grate/Utility Hazard? | N/A  |
|                                         |                        | Obstruction Type      |      |      | Storm Grate/Utility Type    |      |
|                                         |                        |                       | N/A  |      |                             | N/A  |
|                                         |                        |                       |      | Yes  | Surface Condition? (G/P)    | Good |
| 5                                       |                        |                       |      |      |                             |      |