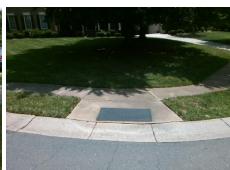

## Access Compliance Report Public Rights-of-Way (Curb Ramps)

Intersection ID: 27891 Main Street: JOCKEY'S\_RIDGE\_DR Cross Street: JOHN\_K\_HALL\_WY Location: E

ADA ID: 637CC9AAEAE0 Ramp Type: Perp Initial Pass/Fail: Fail Overall Compliance: No Severity Score: 10

Remove & Replace Entire Ramp.

Surveyor Notes:

N/A

PROW/ADA:

Not Found, R304.5.1

Total Cost: \$ 1850.00

| Field Measurements/Component Compliance |                       |       |                        |                             |      |
|-----------------------------------------|-----------------------|-------|------------------------|-----------------------------|------|
| Compliance Description                  |                       | Data  | Compliance Description |                             | Data |
| N/A                                     | Ramp Length (in)      | 45.0  | Yes                    | Ramp Slope (%)              | 5.2  |
| No                                      | Ramp Width (in)       | 45.0  | Yes                    | Ramp XSlope (%)             | 2.8  |
| N/A                                     | Flare Type LT         | N/A   | N/A                    | Flare Type RT               | N/A  |
| N/A                                     | Flare Slope LT (%)    | N/A   | N/A                    | Flare Slope RT (%)          | N/A  |
| N/A                                     | Flare Traversable LT? | N/A   | N/A                    | Flare Traversable RT?       | N/A  |
| N/A                                     | Landing Length (in)   | N/A   | N/A                    | DWS Provided?               | N/A  |
| N/A                                     | Landing Width (in)    | N/A   | N/A                    | DWS Contrast?               | N/A  |
| N/A                                     | Landing Slope (%)     | N/A   | N/A                    | DWS Length (in)             | N/A  |
| N/A                                     | Landing X Slope (%)   | N/A   | N/A                    | DWS Full Width?             | N/A  |
| N/A                                     | Landing Curb? (Y/N)   | N/A   | N/A                    | DWS Offset (in)             | N/A  |
| N/A                                     | Shared Landing?       | N/A   |                        |                             |      |
| N/A                                     | Gutter Ponding?       | N/A   | N/A                    | Gutter Slope (%)            | N/A  |
| N/A                                     | Gutter Lip Ht (in)    | N/A   | N/A                    | Gutter X Slope (%)          | N/A  |
| N/A                                     | Painted X Walk1?      | No    | N/A                    | Painted X Walk2?            | N/A  |
|                                         | X Walk 1 Direction    | To NW |                        | X Walk 2 Direction          | N/A  |
| N/A                                     | X Walk 1 Width (in)   | N/A   | N/A                    | X Walk 2 Width (in)         | N/A  |
|                                         | X Walk 1 Slope (%)    | 1.1   |                        | X Walk 2 Slope (%)          | N/A  |
|                                         | X Walk 1 X Slope (%)  | 3.2   |                        | X Walk 2 X Slope (%)        | N/A  |
| N/A                                     | Ramp inside XWalk1?   | N/A   | N/A                    | Ramp inside XWalk2?         | N/A  |
|                                         | Road Slope (%)        | N/A   | N/A                    | Clear Space?                | N/A  |
|                                         | Road X Slope (%)      | N/A   | N/A                    | Clear Space to XWalk (in)   | N/A  |
| N/A                                     | Any Obstructions?     | N/A   | N/A                    | Storm Grate/Utility Hazard? | N/A  |
|                                         | Obstruction Type      |       | l                      | Storm Grate/Utility Type    |      |
|                                         |                       | N/A   |                        |                             | N/A  |
|                                         |                       |       | Yes                    | Surface Condition? (G/P)    | Good |