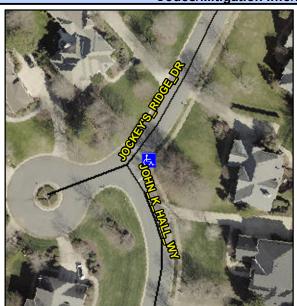

## Access Compliance Report Public Rights-of-Way (Curb Ramps)

Intersection ID: 27891 Main Street: JOCKEY'S\_RIDGE\_DR Cross Street: JOHN\_K\_HALL\_WY Location: E

ADA ID: 637CC9AAEAE0 Ramp Type: Perp Initial Pass/Fail: Fail Overall Compliance: No Severity Score: 10