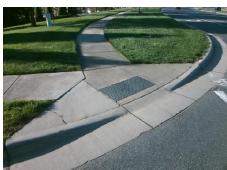

## Access Compliance Report Public Rights-of-Way (Curb Ramps)

Intersection ID: 10038802Main Street: STEELE\_CREEK\_RDCross Street: N/ALocation:SEADA ID: 637D27B0B1EDRamp Type: BlendTrans2Initial Pass/Fail: FailOverall Compliance: NoSeverity Score:10

## Field Measurements/Component Compliance

Street 1 Name
Stop Condition-Street 1
Street 2 Name
Stop Condition-Street 2

ENTRANCE StopSign STEELE CREEK RD

None

| Possible Solution                                                        |  |  |  |  |  |  |
|--------------------------------------------------------------------------|--|--|--|--|--|--|
| Possible Solutions:                                                      |  |  |  |  |  |  |
| Remove & Replace Curb Ramp With Two New Directional Ramps or Equivalent. |  |  |  |  |  |  |
|                                                                          |  |  |  |  |  |  |
| Surveyor Notes:                                                          |  |  |  |  |  |  |
| N/A                                                                      |  |  |  |  |  |  |
| PROW/ADA:                                                                |  |  |  |  |  |  |
|                                                                          |  |  |  |  |  |  |
| Not Found, R304.5.1, R304.5.3                                            |  |  |  |  |  |  |
|                                                                          |  |  |  |  |  |  |
|                                                                          |  |  |  |  |  |  |
|                                                                          |  |  |  |  |  |  |