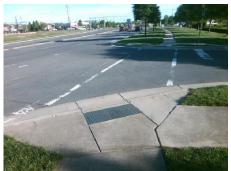

## Access Compliance Report Public Rights-of-Way (Curb Ramps)

Intersection ID: 10038802Main Street: STEELE\_CREEK\_RDCross Street: N/ALocation:SEADA ID: 637D27B0B1EDRamp Type: BlendTrans2Initial Pass/Fail: FailOverall Compliance: NoSeverity Score:10

## Field Measurements/Component Compliance

Street 1 Name
Stop Condition-Street 1
Street 2 Name
Stop Condition-Street 2

ENTRANCE StopSign STEELE CREEK RD

None

| Possible Solution                                                        |  |  |  |  |  |  |
|--------------------------------------------------------------------------|--|--|--|--|--|--|
| Possible Solutions:                                                      |  |  |  |  |  |  |
| Remove & Replace Curb Ramp With Two New Directional Ramps or Equivalent. |  |  |  |  |  |  |
|                                                                          |  |  |  |  |  |  |
| Surveyor Notes:                                                          |  |  |  |  |  |  |
| N/A                                                                      |  |  |  |  |  |  |
| PROW/ADA:                                                                |  |  |  |  |  |  |
|                                                                          |  |  |  |  |  |  |
| Not Found, R304.5.1, R304.5.3                                            |  |  |  |  |  |  |
|                                                                          |  |  |  |  |  |  |
|                                                                          |  |  |  |  |  |  |
|                                                                          |  |  |  |  |  |  |