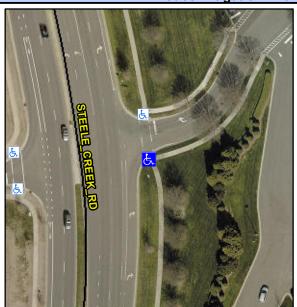

## Access Compliance Report Public Rights-of-Way (Curb Ramps)

Intersection ID: 10038802Main Street: STEELE\_CREEK\_RDCross Street: N/ALocation:SEADA ID: 637D27B0B1EDRamp Type: BlendTrans2Initial Pass/Fail: FailOverall Compliance: NoSeverity Score:10

## Field Measurements/Component Compliance

Street 1 Name
Stop Condition-Street 1
Street 2 Name
Stop Condition-Street 2

ENTRANCE StopSign STEELE CREEK RD

None

| Possible Solution                                                        |  |  |  |  |  |  |
|--------------------------------------------------------------------------|--|--|--|--|--|--|
| Possible Solutions:                                                      |  |  |  |  |  |  |
| Remove & Replace Curb Ramp With Two New Directional Ramps or Equivalent. |  |  |  |  |  |  |
|                                                                          |  |  |  |  |  |  |
| Surveyor Notes:                                                          |  |  |  |  |  |  |
| N/A                                                                      |  |  |  |  |  |  |
| PROW/ADA:                                                                |  |  |  |  |  |  |
|                                                                          |  |  |  |  |  |  |
| Not Found, R304.5.1, R304.5.3                                            |  |  |  |  |  |  |
|                                                                          |  |  |  |  |  |  |
|                                                                          |  |  |  |  |  |  |
|                                                                          |  |  |  |  |  |  |