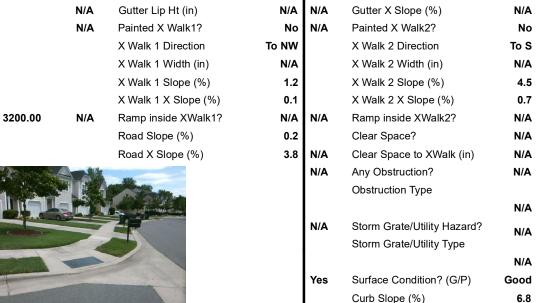

Compliance Description

Ramp Length LT (in)

Ramp Width LT (in)

Ramp Slope LT (%)

Ramp Length (in)

Ramp Width (in)

Flare Slope LT (%)

Landing Length (in)

Landing Width (in)

Landing Slope (%)

Landing X Slope (%)

Landing Curb? (Y/N)

Shared Landing?

Gutter Ponding?

Flare Traversable LT?

Flare Type LT

Ramp XSlope LT (%)

N/A

Yes

Yes

No

N/A

Yes

N/A

**Codes/Mitigation Info/Possible Solution** 

Field Measurements/Component Compliance

N/A

Yes

No

Yes

Yes

Yes

N/A

N/A

N/A

N/A

N/A

N/A

N/A

N/A

N/A

Compliance Description

Ramp Length RT (in)

Ramp Width RT (in)

Ramp Slope RT (%)

Ramp XSlope RT (%)

Ramp Slope (%)

Flare Type RT

Ramp XSlope (%)

Flare Slope RT (%)

DWS Provided?

**DWS Contrast?** 

DWS Length (in)

DWS Full Width?

DWS Offset (in)

Gutter Slope (%)

Flare Traversable RT?

Data

50.0

48.0

5.4

2.1

47.0

48.0