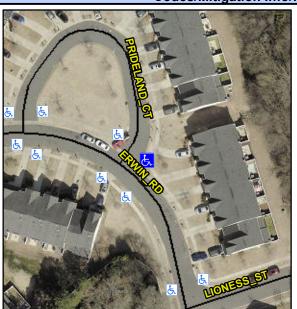

N/A

Main Street: PRIDELAND CT Intersection ID: 43481 Cross Street: ERWIN RD NE Location: **Overall Compliance: No Severity Score:** 0 ADA ID: 637EF6578183 Ramp Type: Combination1Diag Initial Pass/Fail: Fail

N/A

Street 1 Name Stop Condition-Street 1 Street 2 Name Stop Condition-Street 2

StopSign PRIDELAND CT None **ERWIN RD**  Possible Solutions: Remove & Replace Curb Ramp With Two New Directional Ramps or Equivalent. Surveyor Notes: N/A PROW/ADA: Not Found, R304.5.3, R304.3.2