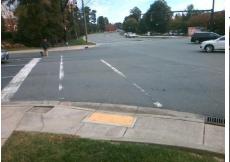

## **Access Compliance Report Public Rights-of-Way** (Curb Ramps)

Data

8.5

3.7

N/A

Good

Main Street: PROVIDENCE PROMENADE DR S Street: PROVIDENCE PROMENADE DR S Intersection ID: 44420 Location: NW 22.5 ADA ID: 638277844C9A Ramp Type: Perp Initial Pass/Fail: Fail **Overall Compliance: No Severity Score:** 

| ,   | 1 Coolbic Coldition            |        | i icia ivic          |
|-----|--------------------------------|--------|----------------------|
| ŝ   | Possible Solutions:            | Compli | ance Description     |
|     | Remove & Replace Entire Ramp.  | N/A    | Ramp Length (in)     |
|     | •                              | No     | Ramp Width (in)      |
| 200 |                                | N/A    | Flare Type LT        |
|     |                                | N/A    | Flare Slope LT (%)   |
|     |                                | N/A    | Flare Traversable LT |
|     |                                | N/A    | Landing Length (in)  |
| Í   | Surveyor Notes:                | N/A    | Landing Width (in)   |
| 1   | N/A                            | N/A    | Landing Slope (%)    |
| Ġ   |                                | N/A    | Landing X Slope (%   |
| 5.  |                                | N/A    | Landing Curb? (Y/N   |
| Ĉ   |                                | N/A    | Shared Landing?      |
|     | PROW/ADA:                      | N/A    | Gutter Ponding?      |
|     | Not Found, R304.5.1, R304.2.2, | N/A    | Gutter Lip Ht (in)   |
|     | R304.5.3                       | N/A    | Painted X Walk1?     |
|     |                                |        | X Walk 1 Direction   |
| N.  |                                | N/A    | X Walk 1 Width (in)  |
|     |                                |        | X Walk 1 Slope (%)   |
|     |                                |        | X Walk 1 X Slope (%  |
|     |                                | N/A    | Ramp inside XWalk    |
|     |                                |        | Road Slope (%)       |