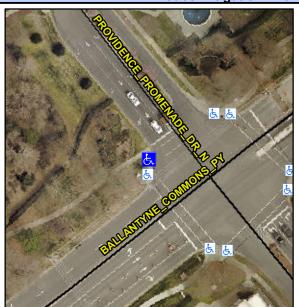

## **Access Compliance Report Public Rights-of-Way** (Curb Ramps)

Data

8.5

3.7

N/A

Good

Main Street: PROVIDENCE PROMENADE DR S Street: PROVIDENCE PROMENADE DR S Intersection ID: 44420 Location: NW 22.5 ADA ID: 638277844C9A Ramp Type: Perp Initial Pass/Fail: Fail **Overall Compliance: No Severity Score:** 

**Obstruction Type** 

Flare Traversable LT?

| Street 1 Name        | PROVIDENCE PROMENADE DR N |  |
|----------------------|---------------------------|--|
| Stop Condition-Stree | t 2 Signal                |  |
| Street 2 Name        | N/A                       |  |
| Stop Condition-Stree | t 1 N/A                   |  |