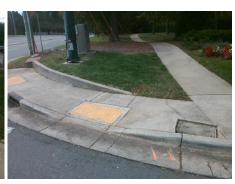

## **Access Compliance Report Public Rights-of-Way** (Curb Ramps)

Data

8.5

3.7

N/A

Good

Main Street: PROVIDENCE PROMENADE DR S Street: PROVIDENCE PROMENADE DR S Intersection ID: 44420 Location: NW 22.5 ADA ID: 638277844C9A Ramp Type: Perp Initial Pass/Fail: Fail **Overall Compliance: No Severity Score:** 

| ,   | 1 Coolbic Coldition            |        | i icia ivic          |
|-----|--------------------------------|--------|----------------------|
| ŝ   | Possible Solutions:            | Compli | ance Description     |
|     | Remove & Replace Entire Ramp.  | N/A    | Ramp Length (in)     |
|     | •                              | No     | Ramp Width (in)      |
| 200 |                                | N/A    | Flare Type LT        |
|     |                                | N/A    | Flare Slope LT (%)   |
|     |                                | N/A    | Flare Traversable LT |
|     |                                | N/A    | Landing Length (in)  |
| Í   | Surveyor Notes:                | N/A    | Landing Width (in)   |
| 1   | N/A                            | N/A    | Landing Slope (%)    |
| Ġ   |                                | N/A    | Landing X Slope (%   |
| 5.  |                                | N/A    | Landing Curb? (Y/N   |
| Ĉ   |                                | N/A    | Shared Landing?      |
|     | PROW/ADA:                      | N/A    | Gutter Ponding?      |
|     | Not Found, R304.5.1, R304.2.2, | N/A    | Gutter Lip Ht (in)   |
|     | R304.5.3                       | N/A    | Painted X Walk1?     |
|     |                                |        | X Walk 1 Direction   |
| N.  |                                | N/A    | X Walk 1 Width (in)  |
|     |                                |        | X Walk 1 Slope (%)   |
|     |                                |        | X Walk 1 X Slope (%  |
|     |                                | N/A    | Ramp inside XWalk    |
|     |                                |        | Road Slope (%)       |