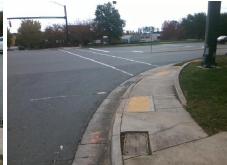

## **Access Compliance Report Public Rights-of-Way** (Curb Ramps)

Data

8.5

3.7

N/A

Good

Main Street: PROVIDENCE PROMENADE DR S Street: PROVIDENCE PROMENADE DR S Intersection ID: 44420 Location: NW 22.5 ADA ID: 638277844C9A Ramp Type: Perp Initial Pass/Fail: Fail **Overall Compliance: No Severity Score:** 

| ,   | 1 Coolbic Coldition            |        | i icia ivic          |
|-----|--------------------------------|--------|----------------------|
| ŝ   | Possible Solutions:            | Compli | ance Description     |
|     | Remove & Replace Entire Ramp.  | N/A    | Ramp Length (in)     |
|     | •                              | No     | Ramp Width (in)      |
| 200 |                                | N/A    | Flare Type LT        |
|     |                                | N/A    | Flare Slope LT (%)   |
|     |                                | N/A    | Flare Traversable LT |
|     |                                | N/A    | Landing Length (in)  |
| Í   | Surveyor Notes:                | N/A    | Landing Width (in)   |
| 1   | N/A                            | N/A    | Landing Slope (%)    |
| Ġ   |                                | N/A    | Landing X Slope (%   |
| 5.  |                                | N/A    | Landing Curb? (Y/N   |
| Ĉ   |                                | N/A    | Shared Landing?      |
|     | PROW/ADA:                      | N/A    | Gutter Ponding?      |
|     | Not Found, R304.5.1, R304.2.2, | N/A    | Gutter Lip Ht (in)   |
|     | R304.5.3                       | N/A    | Painted X Walk1?     |
|     |                                |        | X Walk 1 Direction   |
| N.  |                                | N/A    | X Walk 1 Width (in)  |
|     |                                |        | X Walk 1 Slope (%)   |
|     |                                |        | X Walk 1 X Slope (%  |
|     |                                | N/A    | Ramp inside XWalk    |
|     |                                |        | Road Slope (%)       |