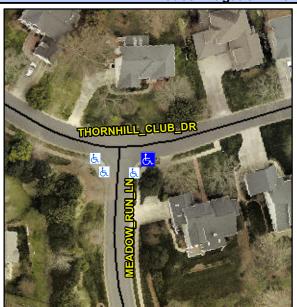

## Access Compliance Report Public Rights-of-Way (Curb Ramps)

Intersection ID: 27323Main Street:MEADOW\_RUN\_LNCross Street:THORNHILL\_CLUB\_DRLocation:SEADA ID: 63833986F3B6Ramp Type:PerpInitial Pass/Fail:FailOverall Compliance:NoSeverity Score:35