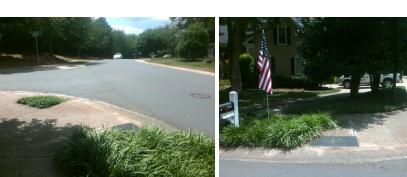

## Access Compliance Report Public Rights-of-Way (Curb Ramps)

Intersection ID: 27323Main Street:MEADOW\_RUN\_LNCross Street:THORNHILL\_CLUB\_DRLocation:SEADA ID: 63833986F3B6Ramp Type:PerpInitial Pass/Fail:FailOverall Compliance:NoSeverity Score:35

1850.00

| Field Measurements/Component Compliance |                       |       |      |                             |      |  |
|-----------------------------------------|-----------------------|-------|------|-----------------------------|------|--|
| Comp                                    | liance Description    | Data  | Comp | liance Description          | Data |  |
| N/A                                     | Ramp Length (in)      | 116.0 | Yes  | Ramp Slope (%)              | 5.5  |  |
| No                                      | Ramp Width (in)       | 28.0  | Yes  | Ramp XSlope (%)             | 1.2  |  |
| N/A                                     | Flare Type LT         | N/A   | N/A  | Flare Type RT               | N/A  |  |
| N/A                                     | Flare Slope LT (%)    | N/A   | N/A  | Flare Slope RT (%)          | N/A  |  |
| N/A                                     | Flare Traversable LT? | N/A   | N/A  | Flare Traversable RT?       | N/A  |  |
| N/A                                     | Landing Length (in)   | N/A   | N/A  | DWS Provided?               | N/A  |  |
| N/A                                     | Landing Width (in)    | N/A   | N/A  | DWS Contrast?               | N/A  |  |
| N/A                                     | Landing Slope (%)     | N/A   | N/A  | DWS Length (in)             | N/A  |  |
| N/A                                     | Landing X Slope (%)   | N/A   | N/A  | DWS Full Width?             | N/A  |  |
| N/A                                     | Landing Curb? (Y/N)   | N/A   | N/A  | DWS Offset (in)             | N/A  |  |
| N/A                                     | Shared Landing?       | N/A   |      |                             |      |  |
| N/A                                     | Gutter Ponding?       | N/A   | N/A  | Gutter Slope (%)            | N/A  |  |
| N/A                                     | Gutter Lip Ht (in)    | N/A   | N/A  | Gutter X Slope (%)          | N/A  |  |
| N/A                                     | Painted X Walk1?      | No    | N/A  | Painted X Walk2?            | N/A  |  |
|                                         | X Walk 1 Direction    | To N  |      | X Walk 2 Direction          | N/A  |  |
| N/A                                     | X Walk 1 Width (in)   | N/A   | N/A  | X Walk 2 Width (in)         | N/A  |  |
|                                         | X Walk 1 Slope (%)    | 3.2   |      | X Walk 2 Slope (%)          | N/A  |  |
|                                         | X Walk 1 X Slope (%)  | 3.7   |      | X Walk 2 X Slope (%)        | N/A  |  |
| N/A                                     | Ramp inside XWalk1?   | N/A   | N/A  | Ramp inside XWalk2?         | N/A  |  |
|                                         | Road Slope (%)        | N/A   | N/A  | Clear Space?                | N/A  |  |
|                                         | Road X Slope (%)      | N/A   | N/A  | Clear Space to XWalk (in)   | N/A  |  |
| N/A                                     | Any Obstructions?     | N/A   | N/A  | Storm Grate/Utility Hazard? | N/A  |  |
|                                         | Obstruction Type      |       |      | Storm Grate/Utility Type    |      |  |
|                                         |                       | N/A   |      |                             | N/A  |  |
|                                         |                       |       | Yes  | Surface Condition? (G/P)    | Good |  |