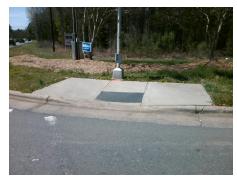

## **Access Compliance Report Public Rights-of-Way** (Curb Ramps)

Intersection ID: 23744 Main Street: ALEXANDER RD **Cross Street: PINEVILLE-MATTHEWS RD** Location: NW ADA ID: 63860A412E12 Ramp Type: PerpDiag Initial Pass/Fail: Fail **Overall Compliance: No Severity Score:** 25

Total Cost: 3200.00

| Field Measurements/Component Compliance |                       |       |      |                             |       |
|-----------------------------------------|-----------------------|-------|------|-----------------------------|-------|
| Compliance Description                  |                       | Data  | Comp | liance Description          | Data  |
| N/A                                     | Ramp Length (in)      | 71.0  | No   | Ramp Slope (%)              | 10.1  |
| Yes                                     | Ramp Width (in)       | 48.0  | No   | Ramp XSlope (%)             | 6.8   |
| N/A                                     | Flare Type LT         | N/A   | N/A  | Flare Type RT               | N/A   |
| N/A                                     | Flare Slope LT (%)    | N/A   | N/A  | Flare Slope RT (%)          | N/A   |
| N/A                                     | Flare Traversable LT? | N/A   | N/A  | Flare Traversable RT?       | N/A   |
| N/A                                     | Landing Length (in)   | N/A   | N/A  | DWS Provided?               | N/A   |
| N/A                                     | Landing Width (in)    | N/A   | N/A  | DWS Contrast?               | N/A   |
| N/A                                     | Landing Slope (%)     | N/A   | N/A  | DWS Length (in)             | N/A   |
| N/A                                     | Landing X Slope (%)   | N/A   | N/A  | DWS Full Width?             | N/A   |
| N/A                                     | Landing Curb? (Y/N)   | N/A   | N/A  | DWS Offset (in)             | N/A   |
| N/A                                     | Shared Landing?       | N/A   |      |                             |       |
| N/A                                     | Gutter Ponding?       | N/A   | N/A  | Gutter Slope (%)            | N/A   |
| N/A                                     | Gutter Lip Ht (in)    | N/A   | N/A  | Gutter X Slope (%)          | N/A   |
| N/A                                     | Painted X Walk1?      | Yes   | N/A  | Painted X Walk2?            | Yes   |
|                                         | X Walk 1 Direction    | To S  |      | X Walk 2 Direction          | To E  |
| N/A                                     | X Walk 1 Width (in)   | 108.0 | N/A  | X Walk 2 Width (in)         | 108.0 |
|                                         | X Walk 1 Slope (%)    | 2.6   |      | X Walk 2 Slope (%)          | 1.9   |
|                                         | X Walk 1 X Slope (%)  | 1.6   |      | X Walk 2 X Slope (%)        | 2.7   |
| N/A                                     | Ramp inside XWalk1?   | Yes   | N/A  | Ramp inside XWalk2?         | Yes   |
|                                         | Road Slope (%)        | 3.8   | N/A  | Clear Space?                | N/A   |
|                                         | Road X Slope (%)      | 0.1   | N/A  | Clear Space to XWalk (in)   | N/A   |
| N/A                                     | Any Obstructions?     | N/A   | N/A  | Storm Grate/Utility Hazard? | N/A   |
|                                         | Obstruction Type      |       |      | Storm Grate/Utility Type    |       |
|                                         |                       | N/A   |      |                             | N/A   |
|                                         |                       |       | Yes  | Surface Condition? (G/P)    | Good  |
|                                         | AN PARK               |       |      |                             |       |