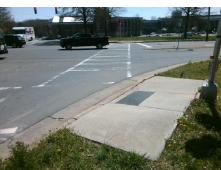

## **Access Compliance Report Public Rights-of-Way** (Curb Ramps)

Intersection ID: 23744 Main Street: ALEXANDER RD **Cross Street: PINEVILLE-MATTHEWS RD** Location: NW ADA ID: 63860A412E12 Ramp Type: PerpDiag Initial Pass/Fail: Fail **Overall Compliance: No Severity Score:** 25

Total Cost: 3200.00

| Field Measurements/Component Compliance |                       |       |      |                             |       |
|-----------------------------------------|-----------------------|-------|------|-----------------------------|-------|
| Compliance Description                  |                       | Data  | Comp | liance Description          | Data  |
| N/A                                     | Ramp Length (in)      | 71.0  | No   | Ramp Slope (%)              | 10.1  |
| Yes                                     | Ramp Width (in)       | 48.0  | No   | Ramp XSlope (%)             | 6.8   |
| N/A                                     | Flare Type LT         | N/A   | N/A  | Flare Type RT               | N/A   |
| N/A                                     | Flare Slope LT (%)    | N/A   | N/A  | Flare Slope RT (%)          | N/A   |
| N/A                                     | Flare Traversable LT? | N/A   | N/A  | Flare Traversable RT?       | N/A   |
| N/A                                     | Landing Length (in)   | N/A   | N/A  | DWS Provided?               | N/A   |
| N/A                                     | Landing Width (in)    | N/A   | N/A  | DWS Contrast?               | N/A   |
| N/A                                     | Landing Slope (%)     | N/A   | N/A  | DWS Length (in)             | N/A   |
| N/A                                     | Landing X Slope (%)   | N/A   | N/A  | DWS Full Width?             | N/A   |
| N/A                                     | Landing Curb? (Y/N)   | N/A   | N/A  | DWS Offset (in)             | N/A   |
| N/A                                     | Shared Landing?       | N/A   |      |                             |       |
| N/A                                     | Gutter Ponding?       | N/A   | N/A  | Gutter Slope (%)            | N/A   |
| N/A                                     | Gutter Lip Ht (in)    | N/A   | N/A  | Gutter X Slope (%)          | N/A   |
| N/A                                     | Painted X Walk1?      | Yes   | N/A  | Painted X Walk2?            | Yes   |
|                                         | X Walk 1 Direction    | To S  |      | X Walk 2 Direction          | To E  |
| N/A                                     | X Walk 1 Width (in)   | 108.0 | N/A  | X Walk 2 Width (in)         | 108.0 |
|                                         | X Walk 1 Slope (%)    | 2.6   |      | X Walk 2 Slope (%)          | 1.9   |
|                                         | X Walk 1 X Slope (%)  | 1.6   |      | X Walk 2 X Slope (%)        | 2.7   |
| N/A                                     | Ramp inside XWalk1?   | Yes   | N/A  | Ramp inside XWalk2?         | Yes   |
|                                         | Road Slope (%)        | 3.8   | N/A  | Clear Space?                | N/A   |
|                                         | Road X Slope (%)      | 0.1   | N/A  | Clear Space to XWalk (in)   | N/A   |
| N/A                                     | Any Obstructions?     | N/A   | N/A  | Storm Grate/Utility Hazard? | N/A   |
|                                         | Obstruction Type      |       |      | Storm Grate/Utility Type    |       |
|                                         |                       | N/A   |      |                             | N/A   |
|                                         |                       |       | Yes  | Surface Condition? (G/P)    | Good  |
|                                         | AN PARK               |       |      |                             |       |