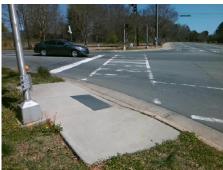

## **Access Compliance Report Public Rights-of-Way** (Curb Ramps)

Intersection ID: 23744 Main Street: ALEXANDER RD **Cross Street: PINEVILLE-MATTHEWS RD** Location: NW ADA ID: 63860A412E12 Ramp Type: PerpDiag Initial Pass/Fail: Fail **Overall Compliance: No Severity Score:** 25

Total Cost: 3200.00

| Field Measurements/Component Compliance |                       |       |      |                             |       |
|-----------------------------------------|-----------------------|-------|------|-----------------------------|-------|
| Compliance Description                  |                       | Data  | Comp | liance Description          | Data  |
| N/A                                     | Ramp Length (in)      | 71.0  | No   | Ramp Slope (%)              | 10.1  |
| Yes                                     | Ramp Width (in)       | 48.0  | No   | Ramp XSlope (%)             | 6.8   |
| N/A                                     | Flare Type LT         | N/A   | N/A  | Flare Type RT               | N/A   |
| N/A                                     | Flare Slope LT (%)    | N/A   | N/A  | Flare Slope RT (%)          | N/A   |
| N/A                                     | Flare Traversable LT? | N/A   | N/A  | Flare Traversable RT?       | N/A   |
| N/A                                     | Landing Length (in)   | N/A   | N/A  | DWS Provided?               | N/A   |
| N/A                                     | Landing Width (in)    | N/A   | N/A  | DWS Contrast?               | N/A   |
| N/A                                     | Landing Slope (%)     | N/A   | N/A  | DWS Length (in)             | N/A   |
| N/A                                     | Landing X Slope (%)   | N/A   | N/A  | DWS Full Width?             | N/A   |
| N/A                                     | Landing Curb? (Y/N)   | N/A   | N/A  | DWS Offset (in)             | N/A   |
| N/A                                     | Shared Landing?       | N/A   |      |                             |       |
| N/A                                     | Gutter Ponding?       | N/A   | N/A  | Gutter Slope (%)            | N/A   |
| N/A                                     | Gutter Lip Ht (in)    | N/A   | N/A  | Gutter X Slope (%)          | N/A   |
| N/A                                     | Painted X Walk1?      | Yes   | N/A  | Painted X Walk2?            | Yes   |
|                                         | X Walk 1 Direction    | To S  |      | X Walk 2 Direction          | To E  |
| N/A                                     | X Walk 1 Width (in)   | 108.0 | N/A  | X Walk 2 Width (in)         | 108.0 |
|                                         | X Walk 1 Slope (%)    | 2.6   |      | X Walk 2 Slope (%)          | 1.9   |
|                                         | X Walk 1 X Slope (%)  | 1.6   |      | X Walk 2 X Slope (%)        | 2.7   |
| N/A                                     | Ramp inside XWalk1?   | Yes   | N/A  | Ramp inside XWalk2?         | Yes   |
|                                         | Road Slope (%)        | 3.8   | N/A  | Clear Space?                | N/A   |
|                                         | Road X Slope (%)      | 0.1   | N/A  | Clear Space to XWalk (in)   | N/A   |
| N/A                                     | Any Obstructions?     | N/A   | N/A  | Storm Grate/Utility Hazard? | N/A   |
|                                         | Obstruction Type      |       |      | Storm Grate/Utility Type    |       |
|                                         |                       | N/A   |      |                             | N/A   |
|                                         |                       |       | Yes  | Surface Condition? (G/P)    | Good  |
|                                         | AN PARK               |       |      |                             |       |