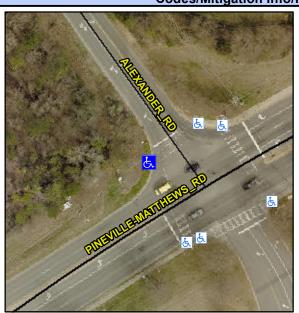

## **Access Compliance Report Public Rights-of-Way** (Curb Ramps)

Intersection ID: 23744 Main Street: ALEXANDER RD **Cross Street: PINEVILLE-MATTHEWS RD** Location: NW ADA ID: 63860A412E12 Ramp Type: PerpDiag Initial Pass/Fail: Fail **Overall Compliance: No Severity Score:** 25

**Codes/Mitigation Info/Possible Solution** 

Street 1 Name Stop Condition-Street 2 Street 2 Name Stop Condition-Street 1 PINEVILLE-MATTHEWS RD Signal **ALEXANDER RD** Signal

Possible Solutions: Remove & Replace Curb Ramp With **Two New Directional Ramps or** Equivalent. Surveyor Notes: N/A PROW/ADA: Not Found, R304.2.2, R304.5.3