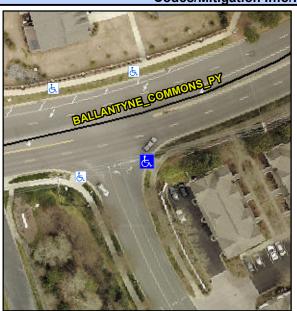

## Access Compliance Report Public Rights-of-Way (Curb Ramps)

Intersection ID: 10020373 Main Street: BALLANTYNE\_COMMONS\_PY Cross Street: N/A Location: SW

ADA ID: 6387EA1595F8 Ramp Type: PerpDiag Initial Pass/Fail: Fail Overall Compliance: No Severity Score: 21.25

## Field Measurements/Component Compliance

Street 1 Name BALLANTYNE COMMONS PY
Stop Condition-Street 2 Name ENTRANCE
Stop Condition-Street 1 StopSign

Possible Solutions:

Remove & Replace Curb Ramp With
Two New Directional Ramps or
Equivalent.