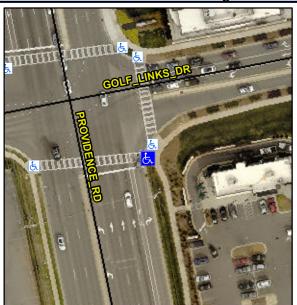

## Access Compliance Report Public Rights-of-Way (Curb Ramps)

Intersection ID: 30613Main Street:GOLF\_LINKS\_DRCross Street:PROVIDENCE\_RDLocation:SEADA ID: 638B2036B46BRamp Type:PerpInitial Pass/Fail:FailOverall Compliance:NoSeverity Score:10

**Codes/Mitigation Info/Possible Solution** 

Street 1 Name PROVIDENCE RD
Stop Condition-Street 2 Signal
Street 2 Name N/A
Stop Condition-Street 1 N/A

| Possible Solutions:           | C  |  |  |
|-------------------------------|----|--|--|
| Remove & Replace Entire Ramp. |    |  |  |
|                               | No |  |  |
|                               | N/ |  |  |
| Surveyor Notes:               | N/ |  |  |
| N/A                           | N/ |  |  |
|                               | N/ |  |  |
|                               | N/ |  |  |
|                               | N/ |  |  |
| PROW/ADA:                     | N/ |  |  |
| Not Found, R304.5.1, R304.5.3 | N/ |  |  |
|                               | N/ |  |  |
|                               |    |  |  |
|                               | N/ |  |  |
|                               |    |  |  |