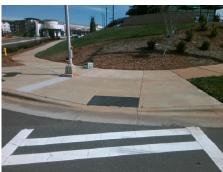

Total Cost: \$ 1850.00

| Field Measurements/Component Compliance |                       |       |      |                             |      |  |
|-----------------------------------------|-----------------------|-------|------|-----------------------------|------|--|
| Comp                                    | liance Description    | Data  | Comp | liance Description          | Data |  |
| N/A                                     | Ramp Length (in)      | 96.0  | Yes  | Ramp Slope (%)              | 7.8  |  |
| No                                      | Ramp Width (in)       | 47.5  | No   | Ramp XSlope (%)             | 2.9  |  |
| N/A                                     | Flare Type LT         | N/A   | N/A  | Flare Type RT               | N/A  |  |
| N/A                                     | Flare Slope LT (%)    | N/A   | N/A  | Flare Slope RT (%)          | N/A  |  |
| N/A                                     | Flare Traversable LT? | N/A   | N/A  | Flare Traversable RT?       | N/A  |  |
| N/A                                     | Landing Length (in)   | N/A   | N/A  | DWS Provided?               | N/A  |  |
| N/A                                     | Landing Width (in)    | N/A   | N/A  | DWS Contrast?               | N/A  |  |
| N/A                                     | Landing Slope (%)     | N/A   | N/A  | DWS Length (in)             | N/A  |  |
| N/A                                     | Landing X Slope (%)   | N/A   | N/A  | DWS Full Width?             | N/A  |  |
| N/A                                     | Landing Curb? (Y/N)   | N/A   | N/A  | DWS Offset (in)             | N/A  |  |
| N/A                                     | Shared Landing?       | N/A   |      |                             |      |  |
| N/A                                     | Gutter Ponding?       | N/A   | N/A  | Gutter Slope (%)            | N/A  |  |
| N/A                                     | Gutter Lip Ht (in)    | N/A   | N/A  | Gutter X Slope (%)          | N/A  |  |
| N/A                                     | Painted X Walk1?      | Yes   | N/A  | Painted X Walk2?            | N/A  |  |
|                                         | X Walk 1 Direction    | To W  |      | X Walk 2 Direction          | N/A  |  |
| N/A                                     | X Walk 1 Width (in)   | 105.0 | N/A  | X Walk 2 Width (in)         | N/A  |  |
|                                         | X Walk 1 Slope (%)    | 0.5   |      | X Walk 2 Slope (%)          | N/A  |  |
|                                         | X Walk 1 X Slope (%)  | 2.4   |      | X Walk 2 X Slope (%)        | N/A  |  |
| N/A                                     | Ramp inside XWalk1?   | Yes   | N/A  | Ramp inside XWalk2?         | N/A  |  |
|                                         | Road Slope (%)        | N/A   | N/A  | Clear Space?                | N/A  |  |
|                                         | Road X Slope (%)      | N/A   | N/A  | Clear Space to XWalk (in)   | N/A  |  |
| N/A                                     | Any Obstructions?     | N/A   | N/A  | Storm Grate/Utility Hazard? | N/A  |  |
|                                         | Obstruction Type      |       |      | Storm Grate/Utility Type    |      |  |
|                                         |                       | N/A   |      |                             | N/A  |  |
|                                         |                       |       | Yes  | Surface Condition? (G/P)    | Good |  |
| -                                       |                       |       |      |                             |      |  |