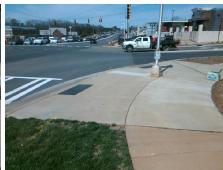

Total Cost: \$ 1850.00

| Field Measurements/Component Compliance |                       |       |      |                             |      |  |
|-----------------------------------------|-----------------------|-------|------|-----------------------------|------|--|
| Comp                                    | liance Description    | Data  | Comp | liance Description          | Data |  |
| N/A                                     | Ramp Length (in)      | 96.0  | Yes  | Ramp Slope (%)              | 7.8  |  |
| No                                      | Ramp Width (in)       | 47.5  | No   | Ramp XSlope (%)             | 2.9  |  |
| N/A                                     | Flare Type LT         | N/A   | N/A  | Flare Type RT               | N/A  |  |
| N/A                                     | Flare Slope LT (%)    | N/A   | N/A  | Flare Slope RT (%)          | N/A  |  |
| N/A                                     | Flare Traversable LT? | N/A   | N/A  | Flare Traversable RT?       | N/A  |  |
| N/A                                     | Landing Length (in)   | N/A   | N/A  | DWS Provided?               | N/A  |  |
| N/A                                     | Landing Width (in)    | N/A   | N/A  | DWS Contrast?               | N/A  |  |
| N/A                                     | Landing Slope (%)     | N/A   | N/A  | DWS Length (in)             | N/A  |  |
| N/A                                     | Landing X Slope (%)   | N/A   | N/A  | DWS Full Width?             | N/A  |  |
| N/A                                     | Landing Curb? (Y/N)   | N/A   | N/A  | DWS Offset (in)             | N/A  |  |
| N/A                                     | Shared Landing?       | N/A   |      |                             |      |  |
| N/A                                     | Gutter Ponding?       | N/A   | N/A  | Gutter Slope (%)            | N/A  |  |
| N/A                                     | Gutter Lip Ht (in)    | N/A   | N/A  | Gutter X Slope (%)          | N/A  |  |
| N/A                                     | Painted X Walk1?      | Yes   | N/A  | Painted X Walk2?            | N/A  |  |
|                                         | X Walk 1 Direction    | To W  |      | X Walk 2 Direction          | N/A  |  |
| N/A                                     | X Walk 1 Width (in)   | 105.0 | N/A  | X Walk 2 Width (in)         | N/A  |  |
|                                         | X Walk 1 Slope (%)    | 0.5   |      | X Walk 2 Slope (%)          | N/A  |  |
|                                         | X Walk 1 X Slope (%)  | 2.4   |      | X Walk 2 X Slope (%)        | N/A  |  |
| N/A                                     | Ramp inside XWalk1?   | Yes   | N/A  | Ramp inside XWalk2?         | N/A  |  |
|                                         | Road Slope (%)        | N/A   | N/A  | Clear Space?                | N/A  |  |
|                                         | Road X Slope (%)      | N/A   | N/A  | Clear Space to XWalk (in)   | N/A  |  |
| N/A                                     | Any Obstructions?     | N/A   | N/A  | Storm Grate/Utility Hazard? | N/A  |  |
|                                         | Obstruction Type      |       |      | Storm Grate/Utility Type    |      |  |
|                                         |                       | N/A   |      |                             | N/A  |  |
|                                         |                       |       | Yes  | Surface Condition? (G/P)    | Good |  |
| -                                       |                       |       |      |                             |      |  |