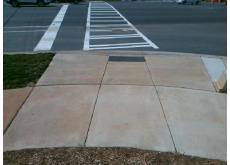

Total Cost: \$ 1850.00

| Field Measurements/Component Compliance |                       |       |      |                             |      |  |
|-----------------------------------------|-----------------------|-------|------|-----------------------------|------|--|
| Comp                                    | liance Description    | Data  | Comp | liance Description          | Data |  |
| N/A                                     | Ramp Length (in)      | 96.0  | Yes  | Ramp Slope (%)              | 7.8  |  |
| No                                      | Ramp Width (in)       | 47.5  | No   | Ramp XSlope (%)             | 2.9  |  |
| N/A                                     | Flare Type LT         | N/A   | N/A  | Flare Type RT               | N/A  |  |
| N/A                                     | Flare Slope LT (%)    | N/A   | N/A  | Flare Slope RT (%)          | N/A  |  |
| N/A                                     | Flare Traversable LT? | N/A   | N/A  | Flare Traversable RT?       | N/A  |  |
| N/A                                     | Landing Length (in)   | N/A   | N/A  | DWS Provided?               | N/A  |  |
| N/A                                     | Landing Width (in)    | N/A   | N/A  | DWS Contrast?               | N/A  |  |
| N/A                                     | Landing Slope (%)     | N/A   | N/A  | DWS Length (in)             | N/A  |  |
| N/A                                     | Landing X Slope (%)   | N/A   | N/A  | DWS Full Width?             | N/A  |  |
| N/A                                     | Landing Curb? (Y/N)   | N/A   | N/A  | DWS Offset (in)             | N/A  |  |
| N/A                                     | Shared Landing?       | N/A   |      |                             |      |  |
| N/A                                     | Gutter Ponding?       | N/A   | N/A  | Gutter Slope (%)            | N/A  |  |
| N/A                                     | Gutter Lip Ht (in)    | N/A   | N/A  | Gutter X Slope (%)          | N/A  |  |
| N/A                                     | Painted X Walk1?      | Yes   | N/A  | Painted X Walk2?            | N/A  |  |
|                                         | X Walk 1 Direction    | To W  |      | X Walk 2 Direction          | N/A  |  |
| N/A                                     | X Walk 1 Width (in)   | 105.0 | N/A  | X Walk 2 Width (in)         | N/A  |  |
|                                         | X Walk 1 Slope (%)    | 0.5   |      | X Walk 2 Slope (%)          | N/A  |  |
|                                         | X Walk 1 X Slope (%)  | 2.4   |      | X Walk 2 X Slope (%)        | N/A  |  |
| N/A                                     | Ramp inside XWalk1?   | Yes   | N/A  | Ramp inside XWalk2?         | N/A  |  |
|                                         | Road Slope (%)        | N/A   | N/A  | Clear Space?                | N/A  |  |
|                                         | Road X Slope (%)      | N/A   | N/A  | Clear Space to XWalk (in)   | N/A  |  |
| N/A                                     | Any Obstructions?     | N/A   | N/A  | Storm Grate/Utility Hazard? | N/A  |  |
|                                         | Obstruction Type      |       |      | Storm Grate/Utility Type    |      |  |
|                                         |                       | N/A   |      |                             | N/A  |  |
|                                         |                       |       | Yes  | Surface Condition? (G/P)    | Good |  |
| -                                       |                       |       |      |                             |      |  |