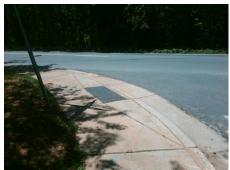

Remove & Replace Curb Ramp With Two New Directional Ramps or **Equivalent. Grind Gutter Lip.** 

Surveyor Notes:

N/A

PROW/ADA:

R304.2.1, R304.2.2-Perp, R304.3.2-Para, R304.5.3, R305.2, R302.7.2

Total Cost: 3400.00

| Compliance Description |                       | Data   | Compliance |       | Description             | Data |
|------------------------|-----------------------|--------|------------|-------|-------------------------|------|
| N/A                    | Ramp Length (in)      | 62.0   | Yes        | Ramp  | Slope (%)               | 7.7  |
| Yes                    | Ramp Width (in)       | 48.0   | Yes        | Ramp  | XSlope (%)              | 0.6  |
| N/A                    | Flare Type LT         | Sloped | N/A        | Flare | Type RT                 | N/A  |
| N/A                    | Flare Slope LT (%)    | 3.3    | Yes        | Flare | Slope RT (%)            | 5.9  |
| N/A                    | Flare Traversable LT? | Yes    | N/A        | Flare | Traversable RT?         | Yes  |
| No                     | Landing Length (in)   | N/A    | Yes        | DWS   | Provided?               | Yes  |
| No                     | Landing Width (in)    | N/A    | Yes        | DWS   | Contrast?               | Yes  |
| No                     | Landing Slope (%)     | N/A    | Yes        | DWS   | Length (in)             | 24.0 |
| No                     | Landing X Slope (%)   | N/A    | Yes        | DWS   | Full Width?             | Yes  |
| N/A                    | Landing Curb? (Y/N)   | No     | No         | DWS   | Offset (in)             | 4.0  |
| N/A                    | Shared Landing?       | No     |            |       |                         |      |
| Yes                    | Gutter Ponding?       | No     | Yes        | Gutte | r Slope (%)             | 0.6  |
| No                     | Gutter Lip Ht (in)    | 0.5    | Yes        | Gutte | r X Slope (%)           | 0.7  |
| N/A                    | Painted X Walk1?      | No     | N/A        | Paint | ed X Walk2?             | No   |
|                        | X Walk 1 Direction    | To NE  |            | X Wa  | lk 2 Direction          | To W |
| N/A                    | X Walk 1 Width (in)   | N/A    | N/A        | X Wa  | lk 2 Width (in)         | N/A  |
|                        | X Walk 1 Slope (%)    | 0.8    |            | X Wa  | lk 2 Slope (%)          | 0.9  |
|                        | X Walk 1 X Slope (%)  | 0.2    |            | X Wa  | lk 2 X Slope (%)        | 0.1  |
| N/A                    | Ramp inside XWalk1?   | N/A    | N/A        | Ramp  | inside XWalk2?          | N/A  |
|                        | Road Slope (%)        | 0.1    | N/A        | Clear | Space?                  | Yes  |
|                        | Road X Slope (%)      | 1.2    | N/A        | Clear | Space to XWalk (in)     | N/A  |
| Yes                    | Any Obstructions?     | No     | Yes        | Storm | n Grate/Utility Hazard? | No   |
|                        | Obstruction Type      |        |            | Storm | n Grate/Utility Type    |      |