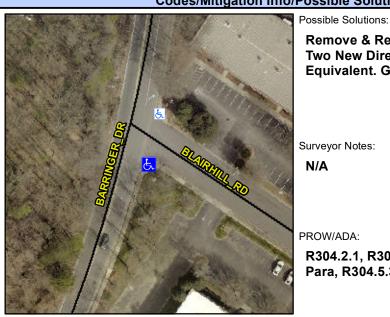

## **Access Compliance Report Public Rights-of-Way** (Curb Ramps)

N/A

Good

Surface Condition? (G/P)

Intersection ID: 15446 Main Street: BARRINGER DR Cross Street: BLAIRHILL RD Location: SE ADA ID: 639575688843 Ramp Type: PerpDiag Initial Pass/Fail: Pass **Overall Compliance: No Severity Score:** 17.5

**Codes/Mitigation Info/Possible Solution** 

Field Measurements/Component Compliance

Street 1 Name Stop Condition-Street 2 Street 2 Name Stop Condition-Street 1

**BLAIRHILL RD** StopSign **BARRINGER DR** None