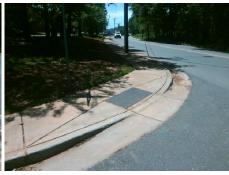

Remove & Replace Curb Ramp With Two New Directional Ramps or **Equivalent. Grind Gutter Lip.** 

Surveyor Notes:

N/A

PROW/ADA:

R304.2.1, R304.2.2-Perp, R304.3.2-Para, R304.5.3, R305.2, R302.7.2

Total Cost: 3400.00

| Compliance Description |                       | Data   | Compliance |       | Description             | Data |
|------------------------|-----------------------|--------|------------|-------|-------------------------|------|
| N/A                    | Ramp Length (in)      | 62.0   | Yes        | Ramp  | Slope (%)               | 7.7  |
| Yes                    | Ramp Width (in)       | 48.0   | Yes        | Ramp  | XSlope (%)              | 0.6  |
| N/A                    | Flare Type LT         | Sloped | N/A        | Flare | Type RT                 | N/A  |
| N/A                    | Flare Slope LT (%)    | 3.3    | Yes        | Flare | Slope RT (%)            | 5.9  |
| N/A                    | Flare Traversable LT? | Yes    | N/A        | Flare | Traversable RT?         | Yes  |
| No                     | Landing Length (in)   | N/A    | Yes        | DWS   | Provided?               | Yes  |
| No                     | Landing Width (in)    | N/A    | Yes        | DWS   | Contrast?               | Yes  |
| No                     | Landing Slope (%)     | N/A    | Yes        | DWS   | Length (in)             | 24.0 |
| No                     | Landing X Slope (%)   | N/A    | Yes        | DWS   | Full Width?             | Yes  |
| N/A                    | Landing Curb? (Y/N)   | No     | No         | DWS   | Offset (in)             | 4.0  |
| N/A                    | Shared Landing?       | No     |            |       |                         |      |
| Yes                    | Gutter Ponding?       | No     | Yes        | Gutte | r Slope (%)             | 0.6  |
| No                     | Gutter Lip Ht (in)    | 0.5    | Yes        | Gutte | r X Slope (%)           | 0.7  |
| N/A                    | Painted X Walk1?      | No     | N/A        | Paint | ed X Walk2?             | No   |
|                        | X Walk 1 Direction    | To NE  |            | X Wa  | lk 2 Direction          | To W |
| N/A                    | X Walk 1 Width (in)   | N/A    | N/A        | X Wa  | lk 2 Width (in)         | N/A  |
|                        | X Walk 1 Slope (%)    | 0.8    |            | X Wa  | lk 2 Slope (%)          | 0.9  |
|                        | X Walk 1 X Slope (%)  | 0.2    |            | X Wa  | lk 2 X Slope (%)        | 0.1  |
| N/A                    | Ramp inside XWalk1?   | N/A    | N/A        | Ramp  | inside XWalk2?          | N/A  |
|                        | Road Slope (%)        | 0.1    | N/A        | Clear | Space?                  | Yes  |
|                        | Road X Slope (%)      | 1.2    | N/A        | Clear | Space to XWalk (in)     | N/A  |
| Yes                    | Any Obstructions?     | No     | Yes        | Storm | n Grate/Utility Hazard? | No   |
|                        | Obstruction Type      |        |            | Storm | n Grate/Utility Type    |      |