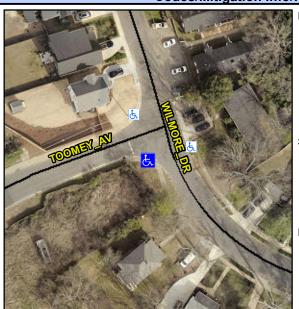

## Access Compliance Report Public Rights-of-Way (Curb Ramps)

Intersection ID: 13838Main Street: TOOMEY\_AVCross Street: WILMORE\_DRLocation:SWADA ID: 639C6CA5607DRamp Type: ParaDiagInitial Pass/Fail: FailOverall Compliance: NoSeverity Score: 26.25