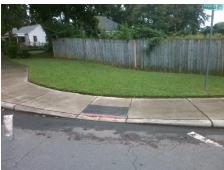

## Field Measurements/Component Compliance

Street 1 Name
Stop Condition-Street 1
Street 2 Name
Stop Condition-Street 2

WILMORE DR None TOOMEY AV StopSign Possible Solution

Possible Solutions:

Remove & Replace Curb Ramp With
Two New Directional Ramps or
Equivalent.

Surveyor Notes:

RT RP < 5%

PROW/ADA:

R304.3.2, R304.5.3

Total Cost: \$ 3200.00

| Compliance Description Data Compliance Description Data |                      |       |     |                             |       |
|---------------------------------------------------------|----------------------|-------|-----|-----------------------------|-------|
|                                                         |                      |       |     |                             |       |
| N/A                                                     | Ramp Length LT (in)  | 67.0  | N/A | Ramp Length RT (in)         | 67.0  |
| Yes                                                     | Ramp Width LT (in)   | 59.0  | Yes | Ramp Width RT (in)          | 60.0  |
| No                                                      | Ramp Slope LT (%)    | 12.3  | Yes | Ramp Slope RT (%)           | 1.8   |
| No                                                      | Ramp XSlope LT (%)   | 4.5   | No  | Ramp XSlope RT (%)          | 3.2   |
| N/A                                                     | Landing Length (in)  | N/A   | N/A | DWS Provided?               | N/A   |
| N/A                                                     | Landing Width (in)   | N/A   | N/A | DWS Contrast?               | N/A   |
| N/A                                                     | Landing Slope (%)    | N/A   | N/A | DWS Length (in)             | N/A   |
| N/A                                                     | Landing X Slope (%)  | N/A   | N/A | DWS Full Width?             | N/A   |
| N/A                                                     | Landing Curb? (Y/N)  | N/A   | N/A | DWS Offset (in)             | N/A   |
| N/A                                                     | Shared Landing?      | N/A   |     |                             |       |
| N/A                                                     | Gutter Ponding?      | N/A   | N/A | Gutter Slope (%)            | N/A   |
| N/A                                                     | Gutter Lip Ht (in)   | N/A   | N/A | Gutter X Slope (%)          | N/A   |
| N/A                                                     | Painted X Walk1?     | No    | N/A | Painted X Walk2?            | No    |
|                                                         | X Walk 1 Direction   | To NE |     | X Walk 2 Direction          | To NW |
| N/A                                                     | X Walk 1 Width (in)  | N/A   | N/A | X Walk 2 Width (in)         | N/A   |
|                                                         | X Walk 1 Slope (%)   | 4.5   |     | X Walk 2 Slope (%)          | 5.6   |
|                                                         | X Walk 1 X Slope (%) | 5.4   |     | X Walk 2 X Slope (%)        | 4.5   |
| N/A                                                     | Ramp inside XWalk1?  | N/A   | N/A | Ramp inside XWalk2?         | N/A   |
|                                                         | Road Slope (%)       | 6.4   | N/A | Clear Space?                | N/A   |
|                                                         | Road X Slope (%)     | 1.5   | N/A | Clear Space to XWalk (in)   | N/A   |
| N/A                                                     | Any Obstructions?    | N/A   | N/A | Storm Grate/Utility Hazard? | N/A   |
|                                                         | Obstruction Type     |       |     | Storm Grate/Utility Type    |       |
|                                                         | ••                   | N/A   |     |                             | N/A   |
|                                                         |                      |       | Yes | Surface Condition? (G/P)    | Good  |
|                                                         |                      |       | N/A | Curb Slope (%)              | 16.2  |
|                                                         |                      |       | ,   | Ca. 2 Clops (70)            |       |