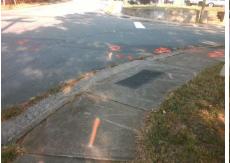

## Field Measurements/Component Compliance

Street 1 Name

N MYERS ST
Stop Condition-Street 2
Signal
Street 2 Name

5TH ST
Stop Condition-Street 1
Signal

Remove & Replace Curb Ramp With Two New Directional Ramps or Equivalent.

| Comp | Compliance Description |       | Comp | liance Description          | Data  |
|------|------------------------|-------|------|-----------------------------|-------|
| N/A  | Ramp Length (in)       | 59.0  | No   | Ramp Slope (%)              | 12.9  |
| Yes  | Ramp Width (in)        | 48.0  | No   | Ramp XSlope (%)             | 4.0   |
| N/A  | Flare Type LT          | N/A   | N/A  | Flare Type RT               | N/A   |
| N/A  | Flare Slope LT (%)     | N/A   | N/A  | Flare Slope RT (%)          | N/A   |
| N/A  | Flare Traversable LT?  | N/A   | N/A  | Flare Traversable RT?       | N/A   |
| N/A  | Landing Length (in)    | N/A   | N/A  | DWS Provided?               | N/A   |
| N/A  | Landing Width (in)     | N/A   | N/A  | DWS Contrast?               | N/A   |
| N/A  | Landing Slope (%)      | N/A   | N/A  | DWS Length (in)             | N/A   |
| N/A  | Landing X Slope (%)    | N/A   | N/A  | DWS Full Width?             | N/A   |
| N/A  | Landing Curb? (Y/N)    | N/A   | N/A  | DWS Offset (in)             | N/A   |
| N/A  | Shared Landing?        | N/A   |      |                             |       |
| N/A  | Gutter Ponding?        | N/A   | N/A  | Gutter Slope (%)            | N/A   |
| N/A  | Gutter Lip Ht (in)     | N/A   | N/A  | Gutter X Slope (%)          | N/A   |
| N/A  | Painted X Walk1?       | No    | N/A  | Painted X Walk2?            | No    |
|      | X Walk 1 Direction     | To NW |      | X Walk 2 Direction          | To SW |
| N/A  | X Walk 1 Width (in)    | N/A   | N/A  | X Walk 2 Width (in)         | N/A   |
|      | X Walk 1 Slope (%)     | 10.2  |      | X Walk 2 Slope (%)          | 5.3   |
|      | X Walk 1 X Slope (%)   | 1.5   |      | X Walk 2 X Slope (%)        | 6.7   |
| N/A  | Ramp inside XWalk1?    | N/A   | N/A  | Ramp inside XWalk2?         | N/A   |
|      | Road Slope (%)         | 2.0   | N/A  | Clear Space?                | N/A   |
|      | Road X Slope (%)       | 8.9   | N/A  | Clear Space to XWalk (in)   | N/A   |
| N/A  | Any Obstructions?      | N/A   | N/A  | Storm Grate/Utility Hazard? | N/A   |
|      | Obstruction Type       |       |      | Storm Grate/Utility Type    |       |
|      |                        | N/A   |      |                             | N/A   |