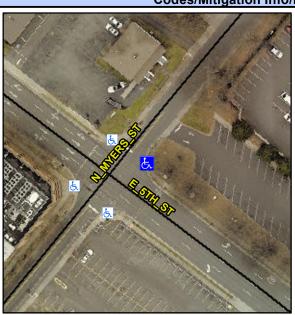

## Access Compliance Report Public Rights-of-Way (Curb Ramps)

Intersection ID: 12877 Main Street: E\_5TH\_ST Cross Street: N\_MYERS\_ST Location: E

ADA ID: 63A04254CFCF Ramp Type: PerpDiag Initial Pass/Fail: Fail Overall Compliance: No Severity Score: 26.25

## Field Measurements/Component Compliance

Street 1 Name

N MYERS ST
Stop Condition-Street 2
Signal
Street 2 Name

5TH ST
Stop Condition-Street 1
Signal

Remove & Replace Curb Ramp With Two New Directional Ramps or Equivalent.