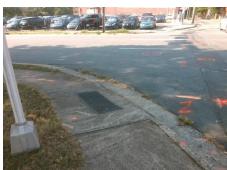

## Field Measurements/Component Compliance

Street 1 Name

N MYERS ST
Stop Condition-Street 2
Signal
Street 2 Name

5TH ST
Stop Condition-Street 1
Signal

Remove & Replace Curb Ramp With Two New Directional Ramps or Equivalent.

| Comp | Compliance Description |       | Comp | liance Description          | Data  |
|------|------------------------|-------|------|-----------------------------|-------|
| N/A  | Ramp Length (in)       | 59.0  | No   | Ramp Slope (%)              | 12.9  |
| Yes  | Ramp Width (in)        | 48.0  | No   | Ramp XSlope (%)             | 4.0   |
| N/A  | Flare Type LT          | N/A   | N/A  | Flare Type RT               | N/A   |
| N/A  | Flare Slope LT (%)     | N/A   | N/A  | Flare Slope RT (%)          | N/A   |
| N/A  | Flare Traversable LT?  | N/A   | N/A  | Flare Traversable RT?       | N/A   |
| N/A  | Landing Length (in)    | N/A   | N/A  | DWS Provided?               | N/A   |
| N/A  | Landing Width (in)     | N/A   | N/A  | DWS Contrast?               | N/A   |
| N/A  | Landing Slope (%)      | N/A   | N/A  | DWS Length (in)             | N/A   |
| N/A  | Landing X Slope (%)    | N/A   | N/A  | DWS Full Width?             | N/A   |
| N/A  | Landing Curb? (Y/N)    | N/A   | N/A  | DWS Offset (in)             | N/A   |
| N/A  | Shared Landing?        | N/A   |      |                             |       |
| N/A  | Gutter Ponding?        | N/A   | N/A  | Gutter Slope (%)            | N/A   |
| N/A  | Gutter Lip Ht (in)     | N/A   | N/A  | Gutter X Slope (%)          | N/A   |
| N/A  | Painted X Walk1?       | No    | N/A  | Painted X Walk2?            | No    |
|      | X Walk 1 Direction     | To NW |      | X Walk 2 Direction          | To SW |
| N/A  | X Walk 1 Width (in)    | N/A   | N/A  | X Walk 2 Width (in)         | N/A   |
|      | X Walk 1 Slope (%)     | 10.2  |      | X Walk 2 Slope (%)          | 5.3   |
|      | X Walk 1 X Slope (%)   | 1.5   |      | X Walk 2 X Slope (%)        | 6.7   |
| N/A  | Ramp inside XWalk1?    | N/A   | N/A  | Ramp inside XWalk2?         | N/A   |
|      | Road Slope (%)         | 2.0   | N/A  | Clear Space?                | N/A   |
|      | Road X Slope (%)       | 8.9   | N/A  | Clear Space to XWalk (in)   | N/A   |
| N/A  | Any Obstructions?      | N/A   | N/A  | Storm Grate/Utility Hazard? | N/A   |
|      | Obstruction Type       |       |      | Storm Grate/Utility Type    |       |
|      |                        | N/A   |      |                             | N/A   |