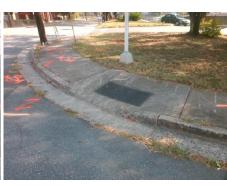

## Field Measurements/Component Compliance

Street 1 Name

N MYERS ST
Stop Condition-Street 2
Signal
Street 2 Name

5TH ST
Stop Condition-Street 1
Signal

Remove & Replace Curb Ramp With Two New Directional Ramps or Equivalent.

| Comp | Compliance Description |       | Comp | liance Description          | Data  |
|------|------------------------|-------|------|-----------------------------|-------|
| N/A  | Ramp Length (in)       | 59.0  | No   | Ramp Slope (%)              | 12.9  |
| Yes  | Ramp Width (in)        | 48.0  | No   | Ramp XSlope (%)             | 4.0   |
| N/A  | Flare Type LT          | N/A   | N/A  | Flare Type RT               | N/A   |
| N/A  | Flare Slope LT (%)     | N/A   | N/A  | Flare Slope RT (%)          | N/A   |
| N/A  | Flare Traversable LT?  | N/A   | N/A  | Flare Traversable RT?       | N/A   |
| N/A  | Landing Length (in)    | N/A   | N/A  | DWS Provided?               | N/A   |
| N/A  | Landing Width (in)     | N/A   | N/A  | DWS Contrast?               | N/A   |
| N/A  | Landing Slope (%)      | N/A   | N/A  | DWS Length (in)             | N/A   |
| N/A  | Landing X Slope (%)    | N/A   | N/A  | DWS Full Width?             | N/A   |
| N/A  | Landing Curb? (Y/N)    | N/A   | N/A  | DWS Offset (in)             | N/A   |
| N/A  | Shared Landing?        | N/A   |      |                             |       |
| N/A  | Gutter Ponding?        | N/A   | N/A  | Gutter Slope (%)            | N/A   |
| N/A  | Gutter Lip Ht (in)     | N/A   | N/A  | Gutter X Slope (%)          | N/A   |
| N/A  | Painted X Walk1?       | No    | N/A  | Painted X Walk2?            | No    |
|      | X Walk 1 Direction     | To NW |      | X Walk 2 Direction          | To SW |
| N/A  | X Walk 1 Width (in)    | N/A   | N/A  | X Walk 2 Width (in)         | N/A   |
|      | X Walk 1 Slope (%)     | 10.2  |      | X Walk 2 Slope (%)          | 5.3   |
|      | X Walk 1 X Slope (%)   | 1.5   |      | X Walk 2 X Slope (%)        | 6.7   |
| N/A  | Ramp inside XWalk1?    | N/A   | N/A  | Ramp inside XWalk2?         | N/A   |
|      | Road Slope (%)         | 2.0   | N/A  | Clear Space?                | N/A   |
|      | Road X Slope (%)       | 8.9   | N/A  | Clear Space to XWalk (in)   | N/A   |
| N/A  | Any Obstructions?      | N/A   | N/A  | Storm Grate/Utility Hazard? | N/A   |
|      | Obstruction Type       |       |      | Storm Grate/Utility Type    |       |
|      |                        | N/A   |      |                             | N/A   |